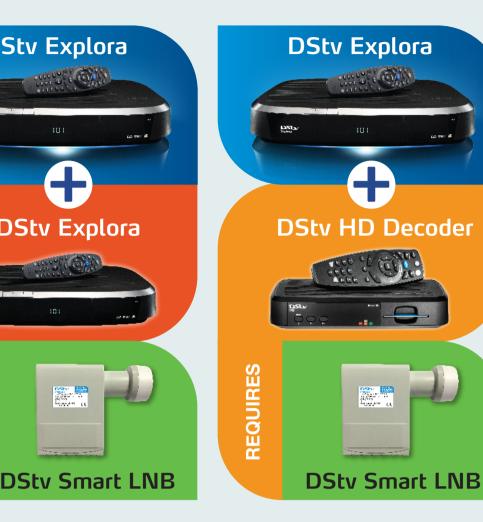

### Installed in XtraView

- The above recommendations are for all NEW installations, upgrades to new decoders or upgrades to XtraView.
- The DStv HD Decoder will work if connected to a twin, quad or UniCable LNB.
- XtraView installations require the decoders to be linked by a "heartbeat" cable.