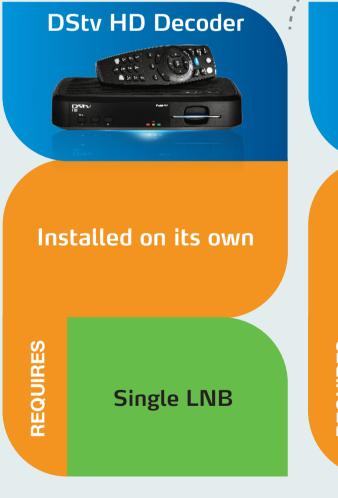

- The above recommendations are for all NEW installations, upgrades to new decoders or upgrades to XtraView.
- The DStv HD Decoder will work if connected to a twin, quad or UniCable LNB.
- XtraView installations require the decoders to be linked by a "heartbeat" cable.