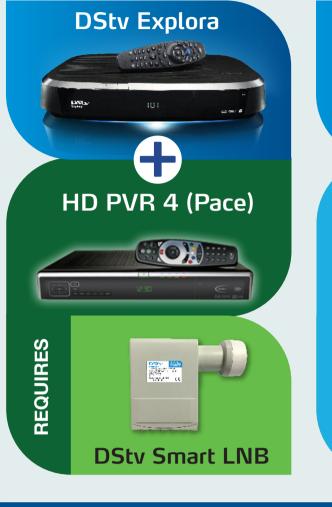

- The above recommendations are for all NEW installations, upgrades to new decoders or upgrades to XtraView.
- The DStv Explora will work if connected to a twin or quad LNB (used with a multiswitch) and with a UniCable LNB.

  HOWEVER, if the DStv Explora is installed with any other type of LNB other than the DStv Smart LNB, the installation may require changes to receive future services.
- XtraView installations require the decoders to be linked by a "heartbeat" cable.

### About the DStv Smart LNB

- The DStv Smart LNB is a new LNB specially designed and manufactured for DStv to meet the growing needs of our non-commercial installations.
- We recommend the DStv Smart LNB for all DStv Explora and most XtraView installations (when installed in a Single Unit Dwelling, ie. not a complex or apartment). It is not suitable for Multiple Unit Dwellings (like complexes and apartments).
- The DStv Smart LNB combines the features of a DStv Switch into a single UniCable LNB and offers a single cable solution for distribution of multiple satellite signals. It has 24 user bands, 4 UniCable outputs and 2 Universal outputs.
- For more information on the DStv Switch, please chat to your DStv Accredited Installer.