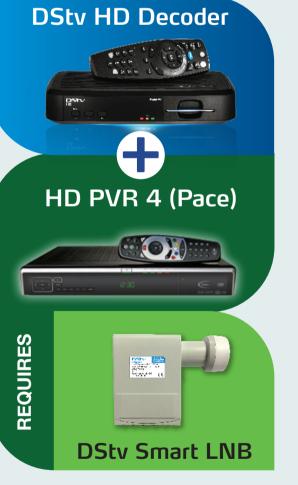

- The above recommendations are for all NEW installations, upgrades to new decoders or upgrades to XtraView.
- The DStv HD Decoder will work if connected to a twin, quad or UniCable LNB.
- XtraView installations require the decoders to be linked by a "heartbeat" cable.

## DStv Smart LNB

### About the DStv Smart LNB

- The DStv Smart LNB is a new LNB specially designed and manufactured for DStv to meet the growing needs of our non-commercial installations.
- We recommend the DStv Smart LNB for all DStv Explora and most XtraView installations (when installed in a Single Unit Dwelling, ie. not a complex or apartment). It is not suitable for Multiple Unit Dwellings (like complexes and apartments).
- The DStv Smart LNB combines the features of a DStv Switch into a single UniCable LNB and offers a single cable solution for distribution of multiple satellite signals. It has 24 user bands, 4 UniCable outputs and 2 Universal outputs.
- For more information on the DStv Switch, please chat to your DStv Accredited Installer.