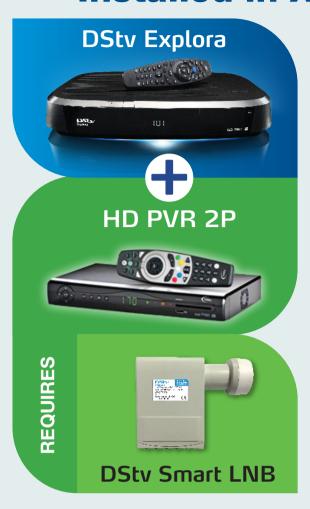

- The above recommendations are for all NEW installations, upgrades to new decoders or upgrades to XtraView.
- The DStv Explora will work if connected to a twin or quad LNB (used with a multiswitch) and with a UniCable LNB.

  HOWEVER, if the DStv Explora is installed with any other type of LNB other than the DStv Smart LNB, the installation may require changes to receive future services.
- XtraView installations require the decoders to be linked by a "heartbeat" cable.