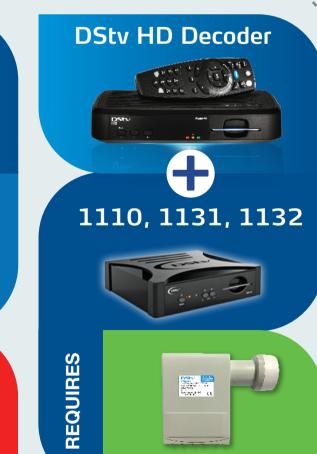

- The above recommendations are for all NEW installations, upgrades to new decoders or upgrades to XtraView.
- The DStv HD Decoder will work if connected to a twin, quad or UniCable LNB.
- XtraView installations require the decoders to be linked by a "heartbeat" cable.