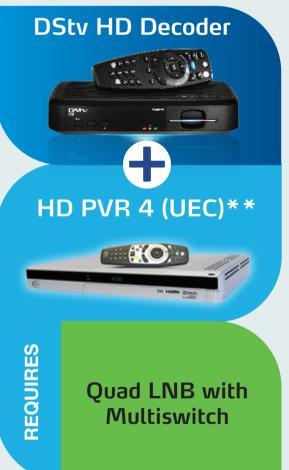

### **Installed in XtraView**

DStv Explora

C
HD PVR 4 (UEC)\*\*

Quad LNB with Multiswitch