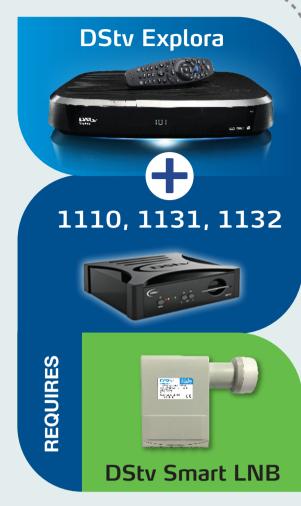

- The above recommendations are for all NEW installations, upgrades to new decoders or upgrades to XtraView.
- The DStv Explora will work if connected to a twin or quad LNB (used with a multiswitch) and with a UniCable LNB.

  HOWEVER, if the DStv Explora is installed with any other type of LNB other than the DStv Smart LNB, the installation may require changes to receive future services.
- XtraView installations require the decoders to be linked by a "heartbeat" cable.

### About the DStv Smart LNB

- The DStv Smart LNB is a new LNB specially designed and manufactured for DStv to meet the growing needs of our non-commercial installations.
- We recommend the DStv Smart LNB for all DStv Explora and most XtraView installations (when installed in a Single Unit Dwelling, ie. not a complex or apartment). It is not suitable for Multiple Unit Dwellings (like complexes and apartments).
- The DStv Smart LNB combines the features of a DStv Switch into a single UniCable LNB and offers a single cable solution for distribution of multiple satellite signals. It has 24 user bands, 4 UniCable outputs and 2 Universal outputs.
- For more information on the DStv Switch, please chat to your DStv Accredited Installer.