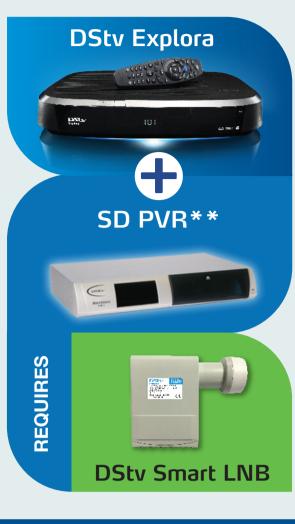

- The above recommendations are for all NEW installations, upgrades to new decoders or upgrades to XtraView.
- The DStv Explora will work if connected to a twin or quad LNB (used with a multiswitch) and with a UniCable LNB.

  HOWEVER, if the DStv Explora is installed with any other type of LNB other than the DStv Smart LNB, the installation may require changes to receive future services.
- XtraView installations require the decoders to be linked by a "heartbeat" cable.

### About the DStv Smart LNB

- The DStv Smart LNB is a new LNB specially designed and manufactured for DStv to meet the growing needs of our non-commercial installations.
- We recommend the DStv Smart LNB for all DStv Explora and most XtraView installations (when installed in a Single Unit Dwelling, ie. not a complex or apartment). It is not suitable for Multiple Unit Dwellings (like complexes and apartments).
- The DStv Smart LNB combines the features of a DStv Switch into a single UniCable LNB and offers a single cable solution for distribution of multiple satellite signals. It has 24 user bands, 4 UniCable outputs and 2 Universal outputs.
- For more information on the DStv Switch, please chat to your DStv Accredited Installer.