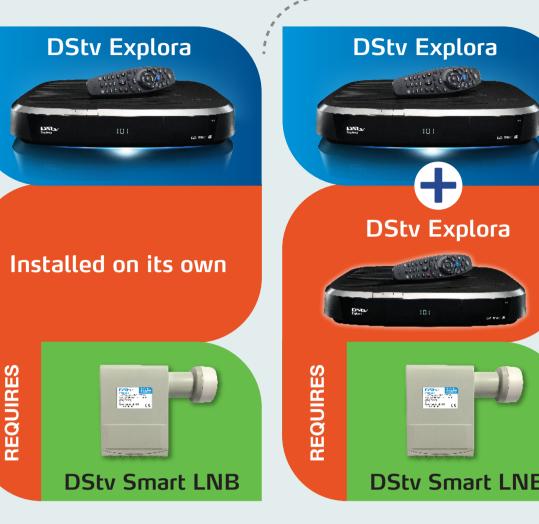

- The above recommendations are for all NEW installations, upgrades to new decoders or upgrades to XtraView.
- The DStv Explora will work if connected to a twin or quad LNB (used with a multiswitch) and with a UniCable LNB.

  HOWEVER, if the DStv Explora is installed with any other type of LNB other than the DStv Smart LNB, the installation may require changes to receive future services.
- XtraView installations require the decoders to be linked by a "heartbeat" cable.