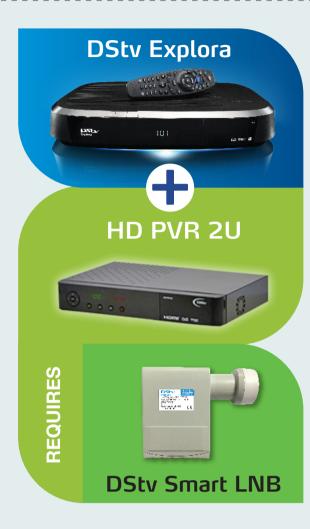

- The above recommendations are for all NEW installations, upgrades to new decoders or upgrades to XtraView.
- The DStv Explora will work if connected to a twin or quad LNB (used with a multiswitch) and with a UniCable LNB.

  HOWEVER, if the DStv Explora is installed with any other type of LNB other than the DStv Smart LNB, the installation may require changes to receive future services.
- XtraView installations require the decoders to be linked by a "heartbeat" cable.