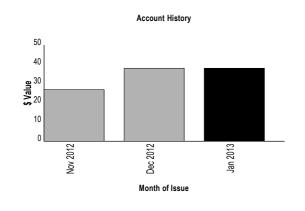

Roctel Unit 20, 198 Beavers Rd Northcote VIC 3070

COCTEL

Mr Sample Customer 99 Elizabeth St MELBOURNE VIC 3000

| Account Details   |             |
|-------------------|-------------|
| NEW CHARGES       | \$35.29     |
| NEW CHARGES DUE   | 15 Feb 2013 |
| OVERDUE - PAY NOW | \$0.00      |
| ACCOUNT NUMBER    | 321321      |
| INVOICE NUMBER    | 321321-125  |
| DATE OF ISSUE     | 28 Jan 2013 |
| PAGE NUMBER       | 1 of 3      |

# **Account** Summary

| PREVIOUS | ADJUSTMENTS | RECEIVED  | NEW CHARGES | AMOUNT DUE |
|----------|-------------|-----------|-------------|------------|
| \$36.22  | \$0.00      | \$36.22CR | \$35.29     | \$35.29    |

# Important Information

Roctel are your NBN experts. Call us now to get NBN ready!

# **Billing** History



# **Charges** Summary

Account Details

| \$35.29           |
|-------------------|
| \$32.08<br>\$3.21 |
|                   |

# Contact Details

Customer Service 1800 ROCTEL (762835) **Fax** 1300 771 540

Line Faults, Internet Support & Pay-By-Phone 1800 ROCTEL (762835)

# Payment Slip

# YOU DO NOT NEED TO PAY THIS BILL

Payment will be made automatically.

Credit card and Direct Debit payments will appear as "Telecommunications Payment Services" on your bank statement.

The amount of \$35.29 will automatically be debited to your credit card on the due date.

# () POST billpay



## **Account** Details

| AMOUNT DUE     | \$35.29     |
|----------------|-------------|
| PAYMENT DUE    | 15 Feb 2013 |
| ACCOUNT NUMBER | 321321      |
| INVOICE NUMBER | 321321-125  |
| DATE OF ISSUE  |