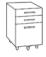

## **Component List**

A - Cabinet x 1

**B -** 5/32" x 12mm Phillips Screw x 20

C - Brake Caster x 2

D - Center Caster x 1

E - Rear Caster x 2

F - 5/32" x 22mm Phillips Screw x 6

**G** - Drawer Pull x 3

# Step 1 Unpack and Identify

Unpack and identify the components at left. Note that some components are shipped inside the cabinet. The assembly workspace should be a non-marring surface such as carpet. A Phillips Screwdriver will be needed for assembly. For missing hardware pieces, please contact BDI Customer Service at customerservice@bdiusa.com. For all other concerns, please contact your BDI Retailer.