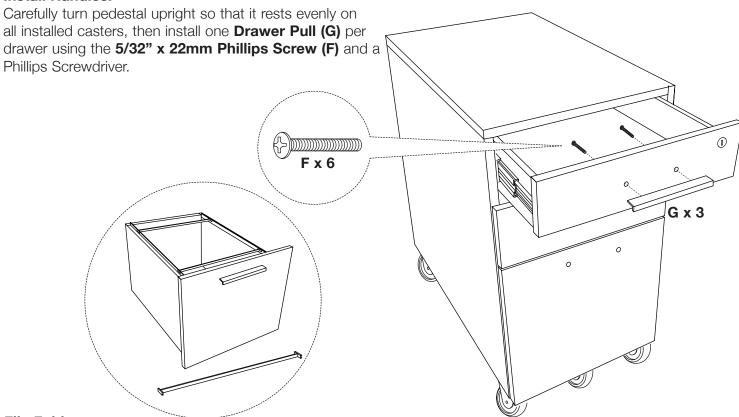

s Screwdriver will be needed for assembly. For missing hardware pieces, please contact BDI Customer Service at customerservice@bdiusa.com. For all other concerns, please contact your BDI Retailer.

## Step 2 Install Casters

Carefully position **Cabinet (A)** on its top surface so that the bottom surface is up, then attach a **Caster** to each of the five (5) exposed installation plates using **Screw (B)** and a Phillips screwdriver.

#### **FRONT**



Designed by Matthew Weatherly.
These distinctive product configurations are protected by US and international patents, trade dress, and/or copyright laws.

'Sequel' is a trademark of Becker Designed, Inc. BDI are trademarks of Becker Designed, Inc. All Rights reserved. ©2015, BDI Made in Taiwan. 6007-2REV112415v3

# Step 3 Install Handles.



### **File Folders**

Users who wish to use legal-length files may install provided **Legal File Folder Stretchers (H)** by dropping into place near front and back of the file drawer.