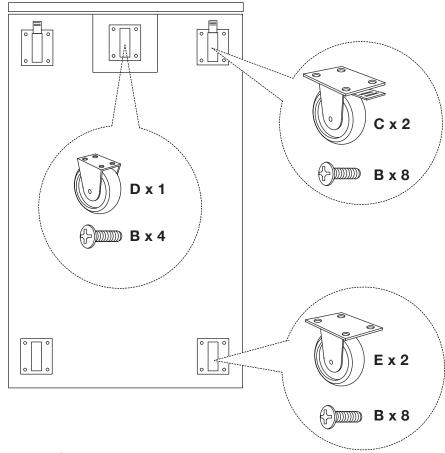

## **Component List**

A - Cabinet x 1

**B -** 5/32" x 12mm Phillips Screw x 20

C - Brake Caster x 2

D - Center Caster x 1

E - Rear Caster x 2

F - 5/32" x 22mm Phillips Screw x 6

**G** - Drawer Pull x 3

# Step 1 Unpack and Identify

Unpack and identify the components at left. Note that some components are shipped inside the cabinet. The assembly workspace should be a non-marring surface such as carpet. A Phillips Screwdriver will be needed for assembly. For missing hardware pieces, please contact BDI Customer Service at customerservice@bdiusa.com. For all other concerns, please contact your BDI Retailer.

## Step 2 Install Casters

Carefully position **Cabinet (A)** on its top surface so that the bottom surface is up, then attach a **Caster** to each of the five (5) exposed installation plates using **Screw (B)** and a Phillips screwdriver.