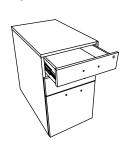

# Step 3 Install Handles.

### **File Folders**

Users who wish to use legal-length files may install provided **Legal File Folder Stretchers (H)** by dropping into place near front and back of the file drawer.