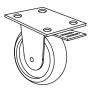

## **Component List**

A - Cabinet x 1

**B -** 5/32" x 12mm Phillips Screw x 20

C - Brake Caster x 2

D - Center Caster x 1

E - Rear Caster x 2

F - 5/32" x 22mm Phillips Screw x 6

**G** - Drawer Pull x 3

## Step 2 Install Casters

Carefully position **Cabinet (A)** on its top surface so that the bottom surface is up, then attach a **Caster** to each of the five (5) exposed installation plates using **Screw (B)** and a Phillips screwdriver.