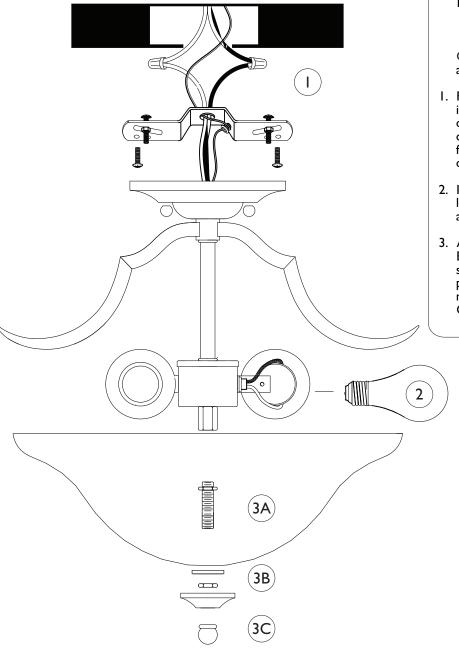

## IMPORTANT TURN OFF THE POWER AT THE MAIN FUSE OR CIRCUIT BREAKER BOX BEFORE STARTING INSTALLATION

Carefully unpack and identify all parts before assembly. Bulbs not included.

- Follow enclosed supplement installation instructions for electrical and fixture installation onto house outlet box. If you do not have an outlet box at desired location to attach the fixture then hire a qualified electrician to create one.
- Install light bulb (not included). See relamping label at socket area for type and maximum allowed wattage.
- 3. A. Install threaded pipe onto coupler.

  B. Slip shade through long threaded pipe until it securely checks into bottom of crown. Secure in position by fastening with a flat washer and hex nut. Do not over tighten.
  - C. Install font by fastening with finial.