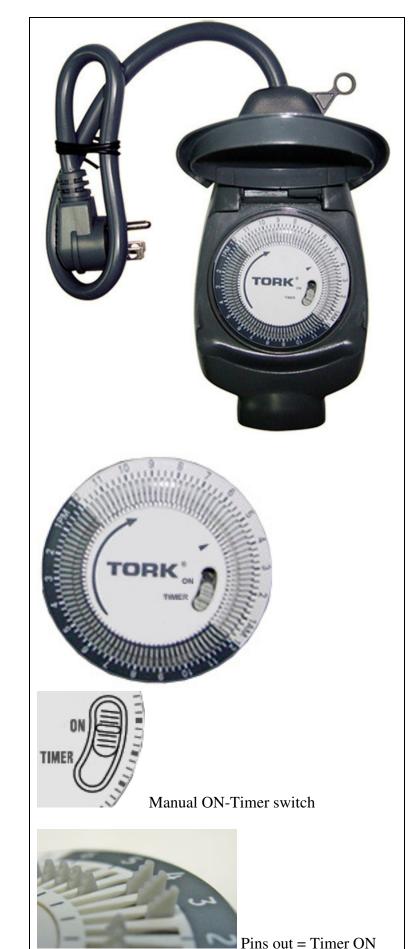

# Single-Outlet 24 Hour Mechanical Outdoor Timer

This timer is for outdoor use only. Ideal for controlling landscape lighting and Christmas lights.

It also controls small pumps, fountains, motors, etc.

Timer features 18" cord. Plug timer into outdoor GFCI protected outlet.

Timer has one 125 Volt grounded outlet located on bottom of timer. 1250 Watts. Typical 50-mini-bulb Christmas string is 25 Watts

#### RATINGS

- 125VAC 15A Resistive & General Purpose
- 125VAC, 1250W Tungsten
- 125VAC, 1/2HP

Length 6 In. Width 3 1/8 In. Depth 1 5/8 In.

96 captive pins located around timer dial allow times to be set each 15 minutes.

Move pins in-or-out with fingernail or pen to set timer on-off functions.

Minimum time setting is 15 minutes. Maximum time setting 23 <sup>3</sup>/<sub>4</sub> hours. Set multiple ON/OFFs each day. Timer repeats every 24-hours.

Dial is divided into daylight and nighttime hours. Nighttime PM Hours are on dark background. AM Hours are on light background.

To set current time, rotate dial clockwise until current time lines up with arrowhead located on inner dial. Reset time after power outage. Manual ON/TIMER switch is located on inner dial.

Set override to timer for program to operate. To override timer and turn on Load, move override to

ON position.