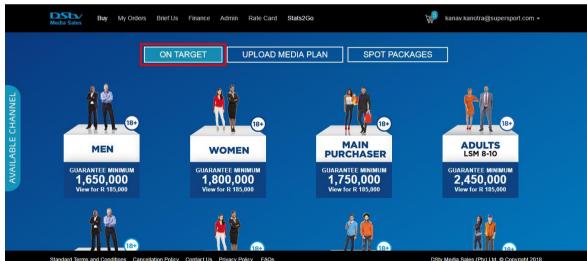

## 2.2. Buy

This section provides information of different packages available for viewing and buying.

On Home page of DMS Booking Portal, click on 'Buy' button

#### On Target

These are On Target or GTT (Guaranteed Target Trading) packages. These packages are primarily views based and offer minimum guaranteed views for selected target market.

3. Click **Buy** from the main menu.

4. Click **On Target** to view all the On Target packages available for purchasing.

5. Click on any/ desired packages from the list displayed to see a balloon displaying the details of the package;

| Media Sales Buy My Order                                    | s Brief Us Finance Admin Rate Card Si                                                                                                                                                                                                                          | tats2Go                                                                                             | 🕌 kanav.kanotra@supersport.com 🗸                                                   |
|-------------------------------------------------------------|----------------------------------------------------------------------------------------------------------------------------------------------------------------------------------------------------------------------------------------------------------------|-----------------------------------------------------------------------------------------------------|------------------------------------------------------------------------------------|
| MEN<br>GUARANTEE MINIMUN<br>1,650,000<br>View for R 185,000 | Channel UPLOAD MED<br>BBC BRIT<br>BBC WORLD<br>FOX<br>FOX LPE<br>HISTORY CHANNEL<br>KYRNET ROUI<br>MATEOLAG GEORAPHIC<br>NATIONAL GEOGRAPHIC<br>NATIONAL GEOGRAPHIC<br>SONY MAX<br>SUPERSPORT BLITZ<br>TRAVEL CHANNEL<br>CPT TVR'S CPP<br>112 23 6,515<br>Book | DIA PLAN<br>SPOT PACKAO<br>DIA<br>PURCHASER<br>GUARANTEE MINIMUM<br>1,750,000<br>View for R 185,000 | CES<br>ADULTS<br>LSM 8-10<br>GUARANTEE MINIMUM<br>2,4,50,000<br>View for R 185,000 |
| MEN<br>LSM 8-10                                             | WOMEN<br>LSM 8-10                                                                                                                                                                                                                                              | ADULTS<br>LSM 7-10                                                                                  | ADULTS<br>LSM 5-8                                                                  |
| GUARANTEE MINIMUM                                           |                                                                                                                                                                                                                                                                | GUARANTEE MINIMUM                                                                                   | GUARANTEE MINIMUM<br>2 100 000                                                     |