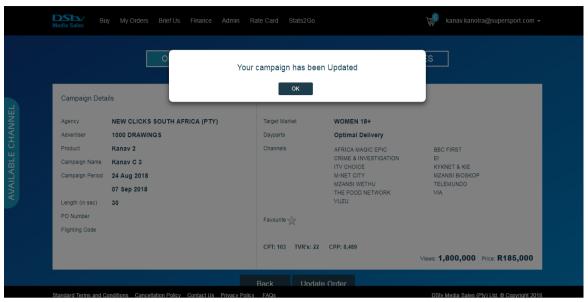

|  |
|                   |                   |                                                                | Preview               | N                                                                        |                  |                  |  |
|                   |                   |                                                                | Treview               |                                                                          |                  |                  |  |

- ii. System will open the summarized view of the updated order with options to,
  - Back Click on this button to go back to buy page to edit any further information
  - Update Order Click on this button to update the order placed and view confirmation pop up message on the screen







# 2.5. My Cart

This section provides information of all the items added to the cart.

1. To open click on cart icon highlighted in the below screenshot,



2. System will open screen displaying;

### Cart

Cart displays all the items i.e. packages added for purchase. See below the screenshot. Click on arrow to expand the items displayed.





| ✓ sadas                                                                                            |                                     |                             |                                            |             | Check Out                                                     |
|----------------------------------------------------------------------------------------------------|-------------------------------------|------------------