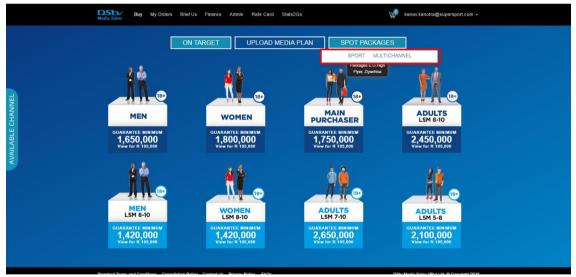

#### On Target

These are On Target or GTT (Guaranteed Target Trading) packages. These packages are primarily views based and offer minimum guaranteed views for selected target market.

3. Click **Buy** from the main menu.

4. Click **On Target** to view all the On Target packages available for purchasing.

5. Click on any/ desired packages from the list displayed to see a balloon displaying the details of the package;

| Media Sales Buy My Order                                    | s Brief Us Finance Admin Rate Card Si                                                                                                                                                                                                                          | tats2Go                                                                                             | 🕌 kanav.kanotra@supersport.com 🗸                                                   |
|-------------------------------------------------------------|----------------------------------------------------------------------------------------------------------------------------------------------------------------------------------------------------------------------------------------------------------------|-----------------------------------------------------------------------------------------------------|------------------------------------------------------------------------------------|
| MEN<br>GUARANTEE MINIMUN<br>1,650,000<br>View for R 185,000 | Channel UPLOAD MED<br>BBC BRIT<br>BBC WORLD<br>FOX<br>FOX LPE<br>HISTORY CHANNEL<br>KYRNET ROUI<br>MATEOLAG GEORAPHIC<br>NATIONAL GEOGRAPHIC<br>NATIONAL GEOGRAPHIC<br>SONY MAX<br>SUPERSPORT BLITZ<br>TRAVEL CHANNEL<br>CPT TVR'S CPP<br>112 23 6,515<br>Book | DIA PLAN<br>SPOT PACKAO<br>DIA<br>PURCHASER<br>GUARANTEE MINIMUM<br>1,750,000<br>View for R 185,000 | CES<br>ADULTS<br>LSM 8-10<br>GUARANTEE MINIMUM<br>2,4,50,000<br>View for R 185,000 |
| MEN<br>LSM 8-10                                             | WOMEN<br>LSM 8-10                                                                                                                                                                                                                                              | ADULTS<br>LSM 7-10                                                                                  | ADULTS<br>LSM 5-8                                                                  |
| GUARANTEE MINIMUM                                           |                                                                                                                                                                                                                                                                | GUARANTEE MINIMUM                                                                                   | GUARANTEE MINIMUM<br>2 100 000                                                     |