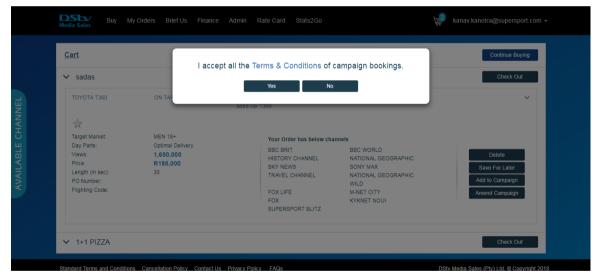

10. After user is happy with the campaign details and package details, click on Add to Cart button to move this package into cart and continue with either shopping and browsing with other options or one can checkout for making payments.