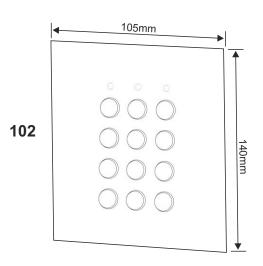

th internal and external environments.

EX5 Keypads include backlit metallic or plastic keys with a choice of plastic or metal housings (surface or flush).

They incorporate an easy to follow programming menu allowing up to 99 unique codes and the setting of relay output times. The units also include inputs to trigger the relay from a push to exit button.

Both audible and visual indication is standard indicating that a code is correct or incorrect while also helping to navigate through the programming menu.

### **Technical Characteristics**

Codes: 99 User Codes (1 - 8 digits)

Relays: 2 Relays - R1: (10A @ 24v DC / 120v AC) R2: (2A @ 24v AC/DC)

Relay Time: 1 - 99 Seconds or latching (00)

IP Rating IP65

Power: 12/24v AC/DC

Current: Standby 30mA / Maximum 130mA

### **Dimensions**









## **Installation Instructions**

## 43 ABS Housing Surface



# 52/72 Metal Housing Surface



2 EX5





# 102 Metal Housing Flush



## **Terminal Connections**



| 12/24V AC/DC |      | Voltage in                             |
|--------------|------|----------------------------------------|
| 12/24V AC/DC |      |                                        |
| PB1          |      | Push to exit input 1 (Active GND)      |
| GND          |      | Push to exit ground                    |
| PB2          |      | Push to exit input 2 (Active GND)      |
| +LG          |      | + Green LED                            |
| -LG          |      | - Green LED                            |
| Relay 1      | NC   | Normally closed                        |
|              | С    | Common