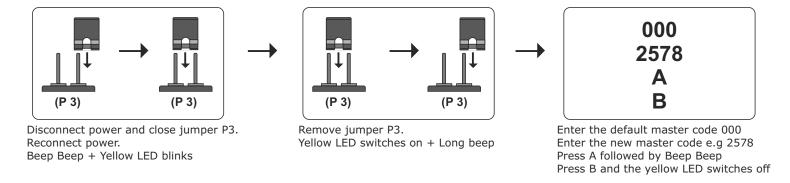

|      | - Red LED                              |
| CODIX<br>BUS | +9V  | Connections for CODIX peripherals      |
|              | DATA |                                        |
|              | GND  |                                        |
| TAMP         |      | Tamper switch output (Normally closed) |
| TAMP         |      |                                        |
| Relay 2      | NC   | Normally closed                        |
|              | С    | Common                                 |
|              | NO   | Normally open                          |

3 EX5







## 12v AC Wiring Diagram









## 24v AC Wiring Diagram







## Adding a User Code



### **Delete All Codes**



## **Relay Time**



### Delete a User Code



6 EX5



### Resetting the Master Code



## **Troubleshooting**

#### Keypad does not respond to key presses

1. Check the correct voltage is present on the input terminals (12/24v ac/dc).

#### Keypad is not accepting default master code 000

1. Perform master code reset.

### Keypad no longer accepts user code

- 1. Check master code has been changed from the default.
- 2. Check back EMF protection across lock release.

### Keypad accepts user code but no longer releases lock

- 1. Check the correct relay output is assigned to user code.
- 2. Check all push to exit buttons are normally open.
- 3. Check for continuity across relay contacts when user code is entered.
- 4. Check lock wiring for continuity.
- 5. Check the correct voltage is present on the input terminals (12/24v ac/dc).

### Red / Green LED not functioning

- 1.