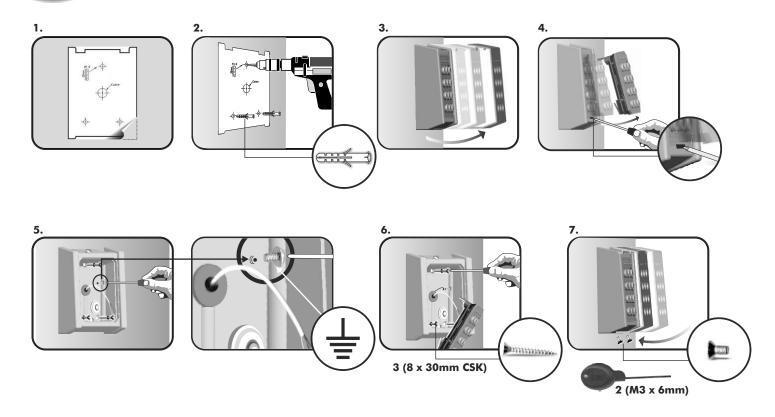

choice of plastic or metal housings (surface or flush).

They incorporate an easy to follow programming menu allowing up to 99 unique codes and the setting of relay output times. The units also include inputs to trigger the relay from a push to exit button.

Both audible and visual indication is standard indicating that a code is correct or incorrect while also helping to navigate through the programming menu.

### **Technical Characteristics**

Codes: 99 User Codes (1 - 8 digits)

Relays: 2 Relays - R1: (10A @ 24v DC / 120v AC) R2: (2A @ 24v AC/DC)

Relay Time: 1 - 99 Seconds or latching (00)

IP Rating IP65

Power: 12/24v AC/DC

Current: Standby 30mA / Maximum 130mA

### **Dimensions**









## **Installation Instructions**

## 43 ABS Housing Surface



# 52/72 Metal Housing Surface



2 EX5





# 102 Metal Housing Flush



## **Terminal Connections**



| 12/24V AC/DC |      | Voltage in                             |
|--------------|------|----------------------------------------|
| 12/24V AC/DC |      |                                        |
| PB1          |      | Push to exit input 1 (Active GND)      |
| GND          |      | Push to exit ground                    |
| PB2          |      | Push to exit input 2 (Active GND)      |
| +LG          |      | + Green LED                            |
| -LG          |      | - Green LED                            |
| Relay 1      | NC   | Normally closed                        |
|              | С    | Common                                 |
|              | NO   | Normally open                          |
| +LR