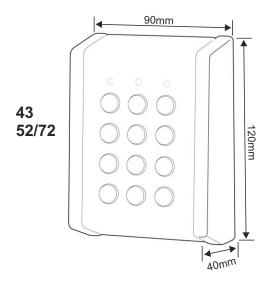

### **Dimensions**

## 43 ABS Housing Surface

# 52/72 Metal Housing Surface

2 EX5