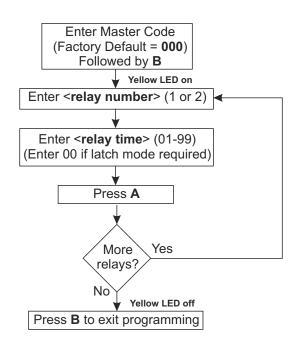

+LR          |      | + Red LED                              |
| -LR          |      | - Red LED                              |
| CODIX<br>BUS | +9V  | Connections for CODIX peripherals      |
|              | DATA |                                        |
|              | GND  |                                        |
| TAMP         |      | Tamper switch output (Normally closed) |
| TAMP         |      |                                        |
| Relay 2      | NC   | Normally closed                        |
|              | С    | Common                                 |
|              | NO   | Normally open                          |

3 EX5







## 12v AC Wiring Diagram









## 24v AC Wiring Diagram







## Adding a User Code



### **Delete All Codes**



## **Relay Time**



### Delete a User Code



6 EX5



### Resetting the Master Code



## **Troubleshooting**

#### Keypad does not respond to key presses

1. Check the correct voltage is present on the input terminals (12/24v ac/dc).

#### Keypad is not accepting default master code 000

1. Perform master code reset.

### Keypad no longer accepts user code

- 1. Check master code has been changed from the default.
- 2. Check back EMF protection across lock release.

### Keypad accepts user code but no longer releases lock

- 1. Check the correct relay output is assigned to user code.
- 2. Check all push to exit buttons are normally open.
- 3. Check for continuity across relay contacts when user code is entered.
- 4. Check lock wiring for continuity.
- 5. Check the correct voltage is present on the input t