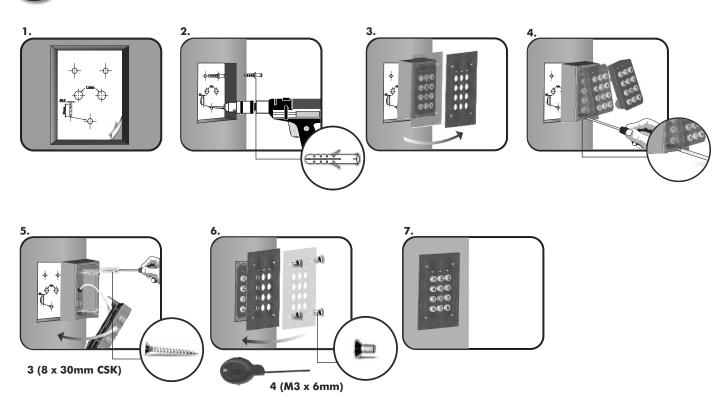

face or flush).

They incorporate an easy to follow programming menu allowing up to 99 unique codes and the setting of relay output times. The units also include inputs to trigger the relay from a push to exit button.

Both audible and visual indication is standard indicating that a code is correct or incorrect while also helping to navigate through the programming menu.

### **Technical Characteristics**

Codes: 99 User Codes (1 - 8 digits)

Relays: 2 Relays - R1: (10A @ 24v DC / 120v AC) R2: (2A @ 24v AC/DC)

Relay Time: 1 - 99 Seconds or latching (00)

IP Rating IP65

Power: 12/24v AC/DC

Current: Standby 30mA / Maximum 130mA

### **Dimensions**









## **Installation Instructions**

## 43 ABS Housing Surface



# 52/72 Metal Housing Surface



2 EX5





# 102 Metal Housing Flush



## **Terminal Connections**



| 12/24V AC/DC |      | Voltage in                             |
|--------------|------|----------------------------------------|
| 12/24V AC/DC |      |                                        |
| PB1          |      | Push to exit input 1 (Active GND)      |
| GND          |      | Push to exit ground                    |
| PB2          |      | Push to exit input 2 (Active GND)      |
| +LG          |      | + Green LED                            |
| -LG          |      | - Green LED                            |
| Relay 1      | NC   | Normally closed                        |
|              | С    | Common                                 |
|              | NO   | Normally open                          |
| +LR          |      | + Red LED