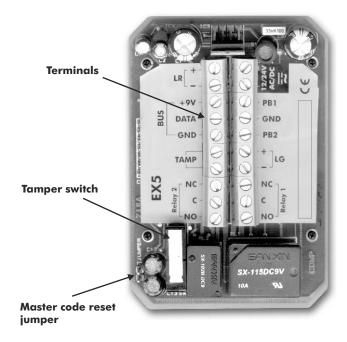

## **Terminal Connections**

| 12/24V AC/DC |      | Voltage in                             |
|--------------|------|----------------------------------------|
| 12/24V AC/DC |      |                                        |
| PB1          |      | Push to exit input 1 (Active GND)      |
| GND          |      | Push to exit ground                    |
| PB2          |      | Push to exit input 2 (Active GND)      |
| +LG          |      | + Green LED                            |
| -LG          |      | - Green LED                            |
| Relay 1      | NC   | Normally closed                        |
|              | С    | Common                                 |
|              | NO   | Normally open                          |
| +LR          |      | + Red LED                              |
| -LR          |      | - Red LED                              |
| CODIX<br>BUS | +9V  | Connections for CODIX peripherals      |
|              | DATA |                                        |
|              | GND  |                                        |
| TAMP         |      | Tamper switch output (Normally closed) |
| TAMP         |      |                                        |
| Relay 2      | NC   | Normally closed                        |
|              | С    | Common                                 |
|              | NO   | Normally open                          |