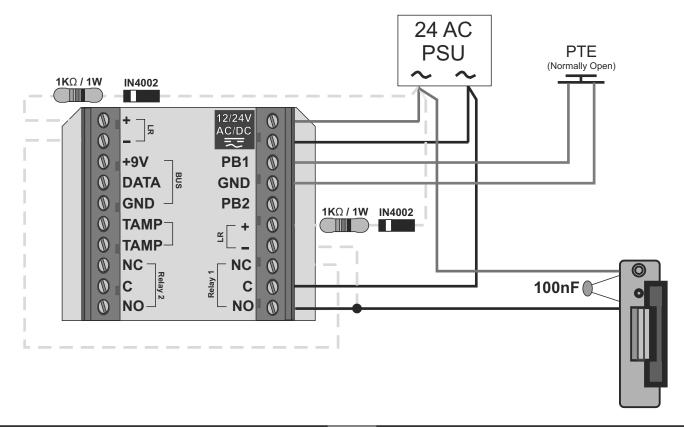

## 24v AC Wiring Diagram

## **Terminal Connections**

| 12/24V AC/DC |      | Voltage in                             |
|--------------|------|----------------------------------------|
| 12/24V AC/DC |      |                                        |
| PB1          |      | Push to exit input 1 (Active GND)      |
| GND          |      | Push to exit ground                    |
| PB2          |      | Push to exit input 2 (Active GND)      |
| +LG          |      | + Green LED                            |
| -LG          |      | - Green LED                            |
| Relay 1      | NC   | Normally closed                        |
|              | С    | Common                                 |
|              | NO   | Normally open                          |
| +LR          |      | + Red LED                              |
| -LR          |      | - Red LED                              |
| CODIX<br>BUS | +9V  | Connections for CODIX peripherals      |
|              | DATA |                                        |
|              | GND  |                                        |
| TAMP         |      | Tamper switch output (Normally closed) |
| TAMP         |      |                                        |
| Relay 2      | NC   | Normally closed                        |
|              | С    | Common                                 |
|              | NO   | Normally open                          |