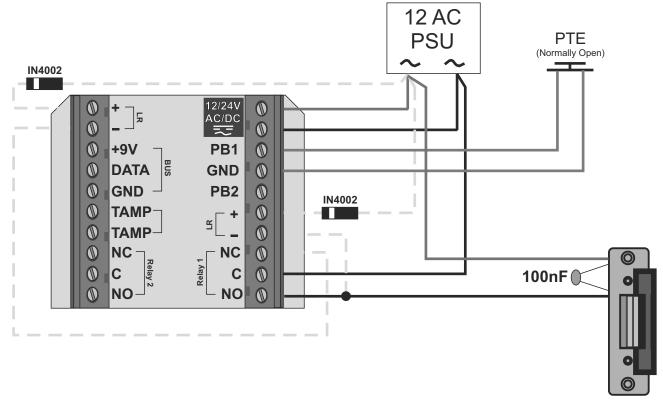

## 12v AC Wiring Diagram

## **Terminal Connections**

| 12/24V AC/DC |      | Voltage in                             |
|--------------|------|----------------------------------------|
| 12/24V AC/DC |      |                                        |
| PB1          |      | Push to exit input 1 (Active GND)      |
| GND          |      | Push to exit ground                    |
| PB2          |      | Push to exit input 2 (Active GND)      |
| +LG          |      | + Green LED                            |
| -LG          |      | - Green LED                            |
| Relay 1      | NC   | Normally closed                        |
|              | С    | Common                                 |
|              | NO   | Normally open                          |
| +LR          |      | + Red LED                              |
| -LR          |      | - Red LED                              |
| CODIX<br>BUS | +9V  | Connections for CODIX peripherals      |
|              | DATA |                                        |
|              | GND  |                                        |
| TAMP         |      | Tamper switch output (Normally closed) |
| TAMP         |      |                                        |
| Relay 2      | NC   | Normally closed                        |
|              | С    | Common                                 |
|              | NO   | Normally open                          |