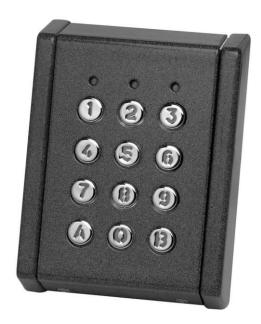

These robust IP rated standalone keypads are designed to operate in both internal and external environments.

EX5 Keypads include backlit metallic or plastic keys with a choice of plastic or metal housings (surface or flush).

Both audible and visual indication is standard indicating that a code is correct or incorrect while also helping to navigate through the programming menu.