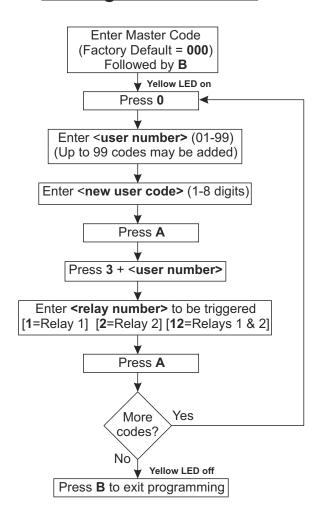

O   | Normally open                          |
| +LR          |      | + Red LED                              |
| -LR          |      | - Red LED                              |
| CODIX<br>BUS | +9V  | Connections for CODIX peripherals      |
|              | DATA |                                        |
|              | GND  |                                        |
| TAMP         |      | Tamper switch output (Normally closed) |
| TAMP         |      |                                        |
| Relay 2      | NC   | Normally closed                        |
|              | С    | Common                                 |
|              | NO   | Normally open                          |

3 EX5







## 12v AC Wiring Diagram









## 24v AC Wiring Diagram







## Adding a User Code



### **Delete All Codes**



## **Relay Time**



### Delete a User Code



6 EX5



### Resetting the Master Code



## **Troubleshooting**

#### Keypad does not respond to key presses

1. Check the correct voltage is present on the input terminals (12/24v ac/dc).

#### Keypad is not accepting default master code 000

1. Perform master code reset.

### Keypad no longer accepts user code

- 1. Check master code has been changed from the default.
- 2. Check back EMF protection across lock release.

### Keypad accepts user code but no longer releases lock

- 1. Check the correct relay output is assigned to user code.
- 2. Check all push to exit buttons are normally open.
- 3. Check for continuity across relay contacts when user code is entered.
- 4. Check lock wiring for continuity.
- 5. Ch