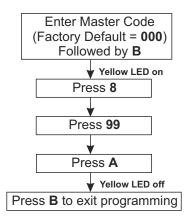

|
| +LR          |      | + Red LED                              |
| -LR          |      | - Red LED                              |
| CODIX<br>BUS | +9V  | Connections for CODIX peripherals      |
|              | DATA |                                        |
|              | GND  |                                        |
| TAMP         |      | Tamper switch output (Normally closed) |
| TAMP         |      |                                        |
| Relay 2      | NC   | Normally closed                        |
|              | С    | Common                                 |
|              | NO   | Normally open                          |

3 EX5







## 12v AC Wiring Diagram









## 24v AC Wiring Diagram







## Adding a User Code



### **Delete All Codes**



## **Relay Time**



### Delete a User Code



6 EX5



### Resetting the Master Code



## **Troubleshooting**

#### Keypad does not respond to key presses

1. Check the correct voltage is present on the input terminals (12/24v ac/dc).

#### Keypad is not accepting default master code 000

1. Perform master code reset.

### Keypad no longer accepts user code

- 1. Check master code has been changed from the default.
- 2. Check back EMF protection across lock release.

### Keypad accepts user code but no longer releases lock

- 1. Check the correct relay output is assigned to user code.
- 2. Check all push to exit buttons are normally open.
- 3. Check for continuity across relay contacts when user code is entered.
- 4. Check lock wiring for continuity.
- 5. Check the correct voltage is p