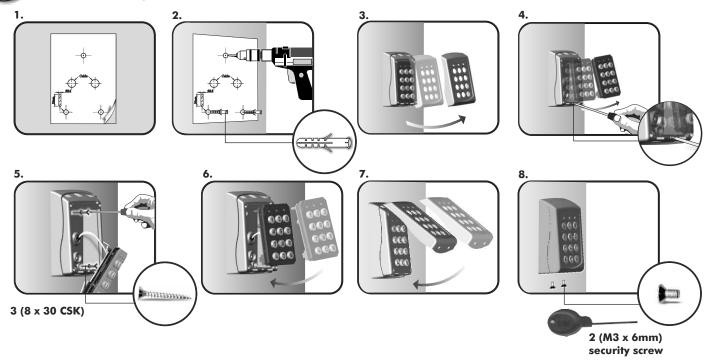

metallic or plastic keys with a choice of plastic or metal housings (surface or flush).

They incorporate an easy to follow programming menu allowing up to 99 unique codes and the setting of relay output times. The units also include inputs to trigger the relay from a push to exit button.

Both audible and visual indication is standard indicating that a code is correct or incorrect while also helping to navigate through the programming menu.

### **Technical Characteristics**

Codes: 99 User Codes (1 - 8 digits)

Relays: 2 Relays - R1: (10A @ 24v DC / 120v AC) R2: (2A @ 24v AC/DC)

Relay Time: 1 - 99 Seconds or latching (00)

IP Rating IP65

Power: 12/24v AC/DC

Current: Standby 30mA / Maximum 130mA

### **Dimensions**









## **Installation Instructions**

## 43 ABS Housing Surface



# 52/72 Metal Housing Surface



2 EX5





# 102 Metal Housing Flush



## **Terminal Connections**



| 12/24V AC/DC |      | Voltage in                             |
|--------------|------|----------------------------------------|
| 12/24V AC/DC |      |                                        |
| PB1          |      | Push to exit input 1 (Active GND)      |
| GND          |      | Push to exit ground                    |
| PB2          |      | Push to exit input 2 (Active GND)      |
| +LG          |      | + Green LED                            |
| -LG          |      | - Green LED                            |
| Relay 1      | NC   | Normally closed                        |
|              | С    | Common                                 |
|              | NO   | Normally open