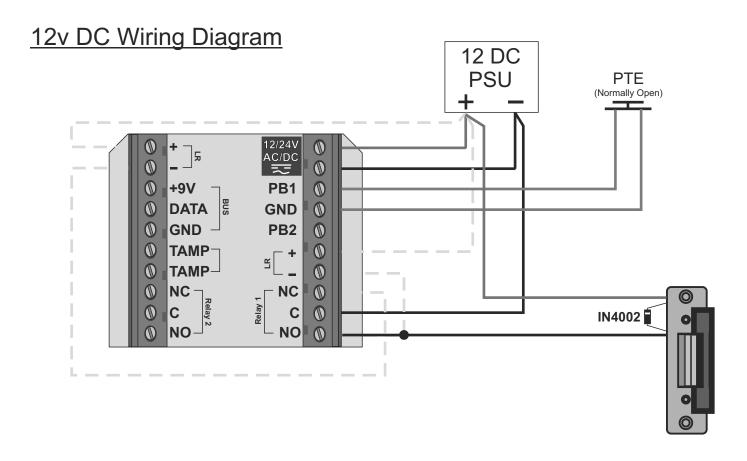

|
|              | С    | Common                                 |
|              | NO   | Normally open                          |
| +LR          |      | + Red LED                              |
| -LR          |      | - Red LED                              |
| CODIX<br>BUS | +9V  | Connections for CODIX peripherals      |
|              | DATA |                                        |
|              | GND  |                                        |
| TAMP         |      | Tamper switch output (Normally closed) |
| TAMP         |      |                                        |
| Relay 2      | NC   | Normally closed                        |
|              | С    | Common                                 |
|              | NO   | Normally open                          |

3 EX5







## 12v AC Wiring Diagram









## 24v AC Wiring Diagram







## Adding a User Code



### **Delete All Codes**



## **Relay Time**



### Delete a User Code



6 EX5



### Resetting the Master Code



## **Troubleshooting**

#### Keypad does not respond to key presses

1. Check the correct voltage is present on the input terminals (12/24v ac/dc).

#### Keypad is not accepting default master code 000

1. Perform master code reset.

### Keypad no longer accepts user code

- 1. Check master code has been changed from the default.
- 2. Check back EMF protection across lock release.

### Keypad accepts user code but no longer releases lock

- 1. Check the correct relay output is assigned to user code.
- 2. Check all push to exit buttons are normally open.
- 3. Check for continuity acro