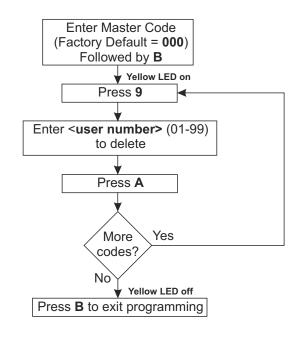

d LED                              |
| -LR          |      | - Red LED                              |
| CODIX<br>BUS | +9V  | Connections for CODIX peripherals      |
|              | DATA |                                        |
|              | GND  |                                        |
| TAMP         |      | Tamper switch output (Normally closed) |
| TAMP         |      |                                        |
| Relay 2      | NC   | Normally closed                        |
|              | С    | Common                                 |
|              | NO   | Normally open                          |

3 EX5







## 12v AC Wiring Diagram









## 24v AC Wiring Diagram







## Adding a User Code



### **Delete All Codes**



## **Relay Time**



### Delete a User Code



6 EX5



### Resetting the Master Code



## **Troubleshooting**

#### Keypad does not respond to key presses

1. Check the correct voltage is present on the input terminals (12/24v ac/dc).

#### Keypad is not accepting default master code 000

1. Perform master code reset.

### Keypad no longer accepts user code

- 1. Check master code has been changed from the default.
- 2. Check back EMF protection across lock release.

### Keypad accepts user code but no longer releases lock

- 1. Check the correct relay output is assigned to user code.
- 2. Check all push to exit buttons are normally open.
- 3. Check for continuity across relay contacts when user code is entered.
- 4. Check lock wiring for continuity.
- 5. Check the correct voltage is present on the input terminals (12/24v ac/dc).