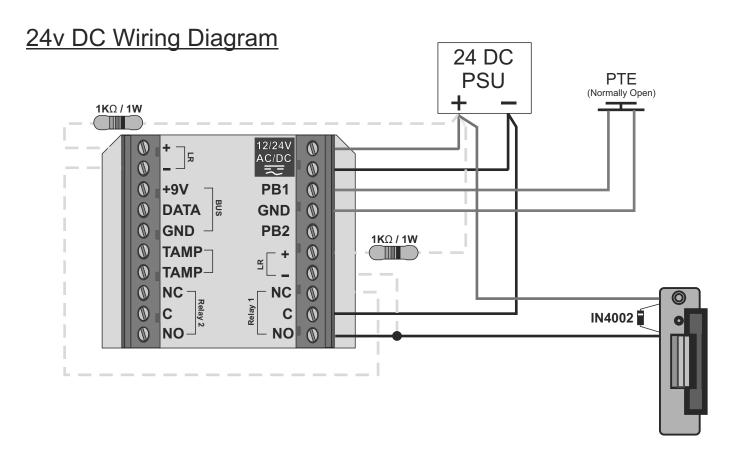

## **Terminal Connections**

| 12/24V AC/DC |      | Voltage in                             |
|--------------|------|----------------------------------------|
| 12/24V AC/DC |      |                                        |
| PB1          |      | Push to exit input 1 (Active GND)      |
| GND          |      | Push to exit ground                    |
| PB2          |      | Push to exit input 2 (Active GND)      |
| +LG          |      | + Green LED                            |
| -LG          |      | - Green LED                            |
| Relay 1      | NC   | Normally closed                        |
|              | С    | Common                                 |
|              | NO   | Normally open                          |
| +LR          |      | + Red LED                              |
| -LR          |      | - Red LED                              |
| CODIX<br>BUS | +9V  | Connections for CODIX peripherals      |
|              | DATA |                                        |
|              | GND  |                                        |
| TAMP         |      | Tamper switch output (Normally closed) |
| TAMP         |      |                                        |
| Relay 2      | NC   | Normally closed                        |
|              | С    | Common                                 |
|              | NO   | Normally open                          |