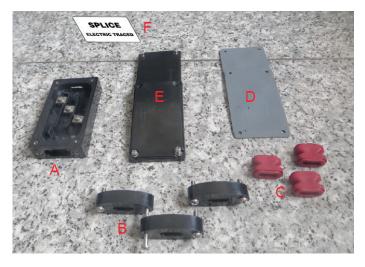

# **KIT CONTENT**

| Item | Qty | Description          |
|------|-----|----------------------|
| А    | 1   | Main Box             |
| В    | 3   | Pressure Seal End    |
| С    | 3   | Grommets             |
| D    | 2   | Gaskets for Main Box |
| E    | 2   | Cover for Main Box   |
| F    | 1   | Label                |