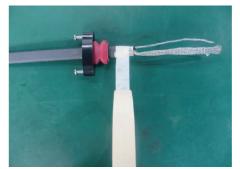

# **INSTALLATION INSTRUCTIONS**

Cable with outer jacket for dry and wet conditions

1- Leave extra wire for connections and mishaps.

2- Insert the Pressure Seal End first and then the grommet for each cable.

- 3-
- Do not cut the braiding.
- Strip the outer jacket.
- Slightly bend the cable where you made the cut to strip it.

- Push the braid back to create a bump.
- Then use a screwdriver or similar to create an opening and slide the inner cable out of the braided ground mesh.
- Do not cut the ground braid.