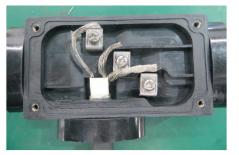

10-

- Install wire number 3 in the main box.
- Install the grommet into the hole of the main box.
- Push pressure seal end and then tight crews back into the main box.

12-

- Install the wires number 1&2 in the main box.
- Install the grommet into the hole of the main box.
- Push pressure seal end and then tight crews back into the main box.

### 11-

- Loosen the screw number 3.
- Install wire number 3 on its base.
- Tighten the screw back into position.
- Cut all extra wire and braid.

WARMUP INC. USA: us@warmup.com Tel.: 1-888-927-6333 www.warmup.com

### 13-

- Loosen the screws number 1&2.
- Install wire number 1&2 on their base.
- Tighten the screw back into position.
- Cut all extra wire and braid.

CANADA: ca@warmup.com Tel.: 1-888-592-7687 www.warmup.ca