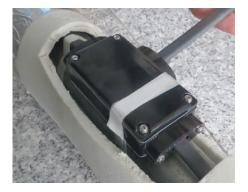

## **DESCRIPTION**

The WARMUP Low-Profile Speedfit Tee Kit is suitable for use with Warmup NAMSR self-regulating cable.

## **APPLICATION**

The Speedfit-Tee is used to create a "T" connection with 3 selfregulating cables. This application is found on tracing runs for water lines as well as a replacement for downspout runs in roof and gutter applications. These connection kits must be installed according to NAMSR guidelines and minimum installation temperatures.