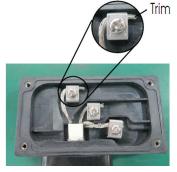

10-

- Install wire number 3 in the main box.
- Install the grommet into the hole of the main box.
- Push pressure seal end and then tight crews back into the main box.

12-

- Install the wires number 1&2 in the main box.
- Install the grommet into the hole of the main box.
- Push pressure seal end and then tight crews back into the main box.

### 11-

- Loosen the screw number 3.
- Install wire number 3 on its base.
- Tighten the screw back into position.
- Cut all extra wire and braid.

WARMUP INC. USA: us@warmup.com Tel.: 1-888-927-6333 www.warmup.com

### 13-

- Loosen the screws number 1&2.
- Install wire number 1&2 on their base.
- Tighten the screw back into position.
- Cut all extra wire and braid.

CANADA: ca@warmup.com Tel.: 1-888-592-7687 www.warmup.ca