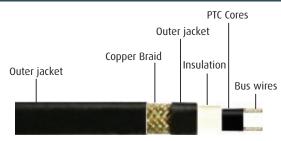

- 3-
- Do not cut the braiding.
- Strip the outer jacket.
- Slightly bend the cable where you made the cut to strip it.

- Push the braid back to create a bump.
- Then use a screwdriver or similar to create an opening and slide the inner cable out of the braided ground mesh.
- Do not cut the ground braid.

5- Now expose the inner core cables and carbon matrix by carefully removing the inner jacket. Do not cut the conductor cables.

6- Twist the ground braid clean for future connection to screw connector.

WARMUP INC. USA: us@warmup.com Tel.: 1-888-927-6333 www.warmup.com

CANADA: ca@warmup.com Tel.: 1-888-592-7687 www.warmup.ca 7- Separate bus wires from the solid carbon center and peel them off.

8- Clear about 3-4" of the inner wires from the carbon matrix, then cut off the excess matrix in between. You should be left with a twisted ground braid, and two inner conductor cables about 3-4" long.