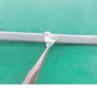

- 3-
- Do not cut the braiding.
- Strip the outer jacket.
- Slightly bend the cable where you made the cut to strip it.

- Push the braid back to create a bump.
- Then use a screwdriver or similar to create an opening and slide the inner cable out of the braided ground mesh.
- Do not cut the ground braid.