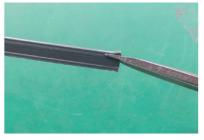

- 3-
- Do not cut the braiding.
- Strip the outer jacket.
- Slightly bend the cable where you made the cut to strip it.

- Push the braid back to create a bump.
- Then use a screwdriver or similar to create an opening and slide the inner cable out of the braided ground mesh.
- Do not cut the ground braid.