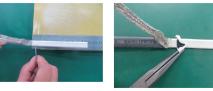

# SPEEDFIT-TEE SUBMITTAL SHEET WSC-0105

9-

- Using the glass cloth tape, put the ponytail brain against the inner jacket and do a minimum of 3 loops around the inner jacket.
- Separate from the cable and loop a minimum of two times around the braid.
- Install the grommet to the edge of the loop tape. Do not install grommet over the tape.