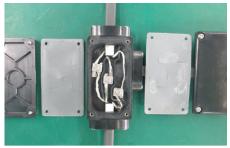

14-

- Install the 2 gaskets and the 2 covers onto the main box.
- Tighten the screw back into position

15-

- Affix the Low-Profile Tee Connection and side wires to the pipe using tape.
- Affix insulation.
- Install label on the of the insulation protector.
  - Give instructions to the owner/ user.