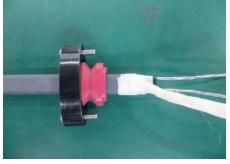

10-

- Install wire number 3 in the main box.
- Install the grommet into the hole of the main box.
- Push pressure seal end and then tight crews back into the main box.

12-

- Install the wires number 1&2 in the main box.
- Install the grommet into the hole of the main box.
- Push pressure seal end and then tight crews back into the main box.

### 11-

- Loosen the screw number 3.
- Install wire number 3 on its base.
- Tighten the screw back into position.
- Cut all extra wire and braid.

WARMUP INC. USA: us@warmup.com Tel.: 1-888-927-6333 www.warmup.com

### 13-

- Loosen the screws number 1&2.
- Install wire number 1&2 on their base.
- Tighten the screw back into position.
- Cut all extra wire and braid.

CANADA: ca@warmup.com Tel.: 1-888-592-7687 www.warmup.ca