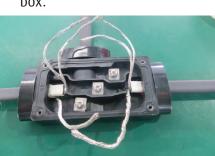

14-

- Install the 2 gaskets and the 2 covers onto the main box.
- Tighten the screw back into position

15-

- Affix the Low-Profile Tee Connection and side wires to the pipe using tape.
- Affix insulation.
- Install label on the of the insulation protector.
  - Give instructions to the owner/ user.