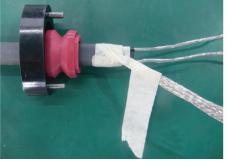

# SPEEDFIT-TEE SUBMITTAL SHEET WSC-0105

9-

- Using the glass cloth tape, put the ponytail brain against the inner jacket and do a minimum of 3 loops around the inner jacket.
- Separate from the cable and loop a minimum of two times around the braid.
- Install the grommet to the edge of the loop tape. Do not install grommet over the tape.

10-

- Install wire number 3 in the main box.
- Install the grommet into the hole of the main box.
- Push pressure seal end and then tight crews back into the main box.

12-

- Install the wires number 1&2 in the main box.
- Install the grommet into the hole of the main box.
- Push pressure seal end and then tight crews back into the main box.