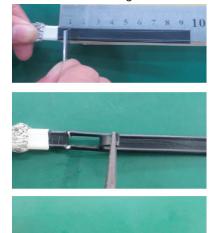

# **INSTALLATION INSTRUCTIONS**

Cable with outer jacket for dry and wet conditions

1- Leave extra wire for connections and mishaps.

2- Insert the Pressure Seal End first and then the grommet for each cable.

- 3-
- Do not cut the braiding.
- Strip the outer jacket.
- Slightly bend the cable where you made the cut to strip it.

- Push the braid back to create a bump.
- Then use a screwdriver or similar to create an opening and slide the inner cable out of the braided ground mesh.
- Do not cut the ground braid.