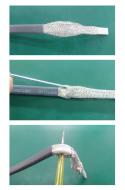

5- Now expose the inner core cables and carbon matrix by carefully removing the inner jacket. Do not cut the conductor cables.

6- Twist the ground braid clean for future connection to screw connector.

WARMUP INC. USA: us@warmup.com Tel.: 1-888-927-6333 www.warmup.com

CANADA: ca@warmup.com Tel.: 1-888-592-7687 www.warmup.ca 7- Separate bus wires from the solid carbon center and peel them off.

8- Clear about 3-4" of the inner wires from the carbon matrix, then cut off the excess matrix in between. You should be left with a twisted ground braid, and two inner conductor cables about 3-4" long.