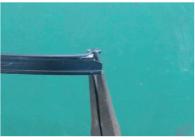

- 3-
- Do not cut the braiding.
- Strip the outer jacket.
- Slightly bend the cable where you made the cut to strip it.

- Push the braid back to create a bump.
- Then use a screwdriver or similar to create an opening and slide the inner cable out of the braided ground mesh.
- Do not cut the ground braid.

5- Now expose the inner core cables and carbon matrix by carefully removing the inner jacket. Do not cut the conductor cables.

6- Twist the ground braid clean for future connection to screw connector.

WARMUP INC. USA: us@warmup.com Tel.: 1-888-927-6333 www.warmup.com