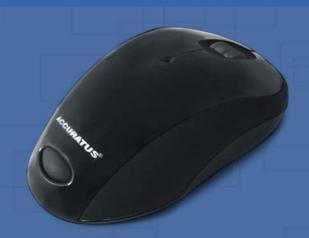

## **About**

Image is all important in the mouse business, just as feel and accuracy play a major part. The IMAGE mouse blends subtle colours, style and precision into a mouse you can use on a daily basis.

The IMAGE mouse is perfect for both left or right handed people. It has a low profile one piece button assembly, giving the product an almost perfect balance.