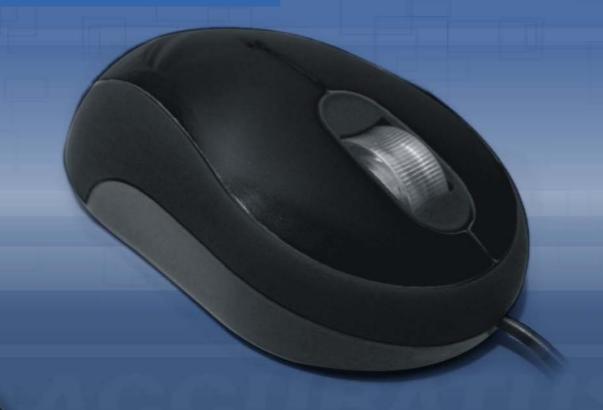

## Specification

- Combo Connection : USB & PS/2 Connection
- · Retail Packaged
- High Resolution Optical 800 Dpi
- Illuminated Scroll Wheel
- Wide EASY TOUCH design wheel
- High grip RUBBERISED edge finish
- Fitted with EASY GLIDE feet
- Durable 1.5 metre cable
- Light and Accurate
- · One Piece top cover
- 1 year warranty

**Physical Specification** 

Dimensions: LxWxH(mm) 119 x 63 x 34 Cable Length: (m) 1.5

**Hypertec Ltd** t: 0870 243 5603 e: info@hypertec.co.uk w: www.hypertec.co.uk

Making IT Perform www.hypertec.co.uk