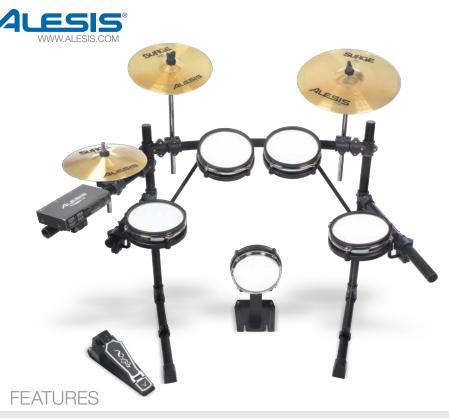

## USB Pro Drum Kit

USB/MIDI
DRUM KIT CONTROLLER

HARNESS THE POWER OF YOUR COMPUTER FOR UNLIMITED SOUNDS WITH THE ALESIS USB DRUM KIT. The USB Pro Drum Kit combines the popular Alesis Trigger|iO with drum kit controller hardware to give drummers a complete e-percussion kit for playing software drum modules using a highly accurate and expressive drum kit.

All of the pads in the USB Pro Drum Kit have real drum heads that deliver a very natural feel. The snare and tom pads have dual zone triggers for added expression. All of the cymbals have been designed for that true cymbal feel. The 13" SURGE Crash and 16" SURGE Ride ride cymbal have choke capability and the ride has dual-zone triggering. The kit also includes a 12" SURGE electronic HiHat (Single-zone), while the HiHat controller pedal sends continuous controller messages for realistic HiHat playability.

The USB Pro Drum Kit is the ideal e-percussion drum kit for capturing your performance straight to your computer.

## DRUM KIT:

- USB/MIDI control Sends notes and controller information to a controller program or hardware module
- > Real drum heads and electronic cymbals with dual-zone triggers
- HiHat pedal constantly translates motion into proper expressiveness at various open and closed settings