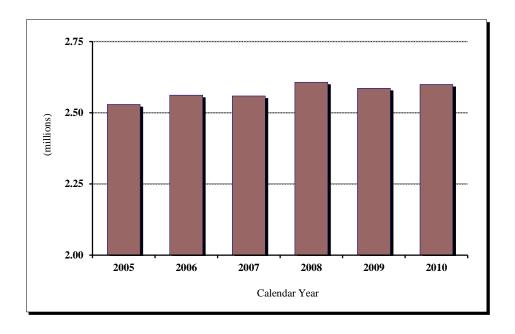

# Motor Vehicle Registrations by Calendar Year

Registration is made at the county level and reported to the Division of Vehicles.

| Calendar            | Number<br>Vehicle              | Percent        |
|---------------------|--------------------------------|----------------|
| <u>Year</u><br>2005 | <u>Registrations</u> 2,529,069 | Change<br>1.6% |
| 2006                | 2,561,729                      | 1.3%           |
| 2007                | 2,559,078                      | -0.1%          |
| 2008                | 2,607,451                      | 1.9%           |
| 2009                | 2,585,796                      | -0.8%          |
| 2010                | 2,599,568                      | 0.5%           |