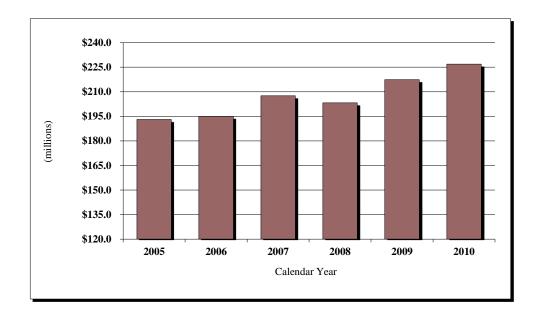

### **Total Vehicle Revenue Collections by Calendar Year**

The Division of Vehicles is responsible for the collection of motor vehicle fees, including: titles, registration, motor carrier inspection (with the Kansas Highway Patrol), International Registration Plan, driver license, and dealer licensing. Registration is by calendar year.

| Calendar    | Amount           | Percent       |
|-------------|------------------|---------------|
| <u>Year</u> | <u>Collected</u> | <u>Change</u> |
| 2005        | \$193,089,020    | 2.4%          |
| 2006        | \$195,061,638    | 1.0%          |
| 2007        | \$207,516,869    | 6.4%          |
| 2008        | \$203,275,873    | -2.0%         |
| 2009        | \$217,431,257    | 7.0%          |
| 2010        | \$226,852,149    | 4.3%          |