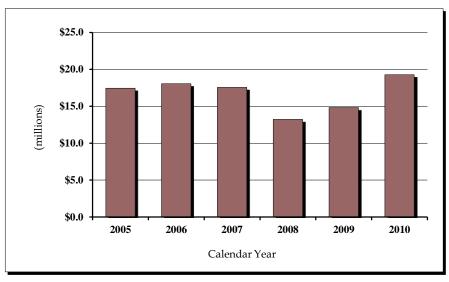

### **Driver License Fee Collections by Calendar Year**

Driver licenses are issued by the Division of Vehicles for the operation of motor vehicles. The Division also issues Identification Cards. During the 1997 Legislative Session, House Bill 2073 was enacted. The bill extended the license renewal cycle from four to six years for licensed drivers between the ages of 21 and 65. All fees increased to the six-year rate at the previous cost per year.

| Calendar<br><u>Year</u> | Amount <u>Collected</u> | Percent<br>Change |
|-------------------------|-------------------------|-------------------|
| 2005                    | \$17,452,243            | 5.0%              |
| 2006                    | \$18,047,511            | 3.4%              |
| 2007                    | \$17,553,710            | -2.7%             |
| 2008                    | \$13,218,423            | -24.7%            |
| 2009                    | \$14,823,487            | 12.1%             |
| 2010                    | \$19,272,148            | 30.0%             |