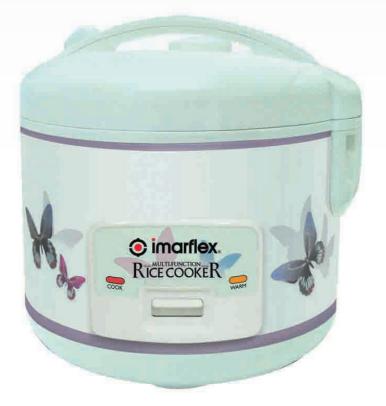

#### **IMARFLEX MULTI RICE COOKER IRJ-1200A**

Multi-function rice cooker 1.2 Liters/6 cups jar type w/ steamer

44,000 points (code CAC14P)

FAST TRACK: 30,800pts + PHP330.00 (code CAC14F)