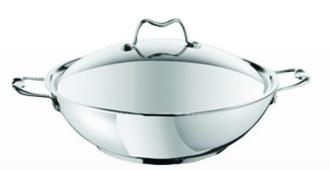

#### **TEFAL STAINLESS STEEL WOK 32 CM W/ TWO SIDE HANDLE**

Traditional wok for everyday cooking. 32cm with lid. 0.8mm body thickness. Long lasting stainless steel. Impact bonding base. Polished exterior. Satin Interior. Stainless steel lid handles and knob. Induction hob compatible.

#### 115,500 points (code CRM27P)

FAST TRACK: 80,850pts + PHP870.00 (code CRM27F) Redemption Type: Pick-up via Claim Voucher Redemption Center: Rustan Marketing