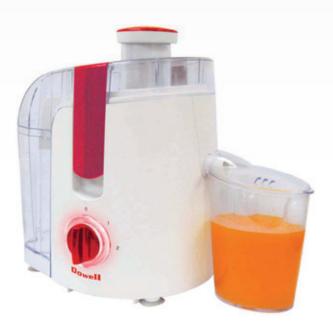

#### **DOWELL JUICE EXTRACTOR JE-811**

Double safety switch, 2-speed functon, stainless blade, 1L pulp capacity, transparent pulp collector, removable faucet, easy to clean, 350 watts

#### 65,120 points (code CAC07P)

FAST TRACK: 45,584pts + PHP490.00 (code CAC07F) Redemption Type: Pick-up via Claim Code Redemption Center: Automatic Centre