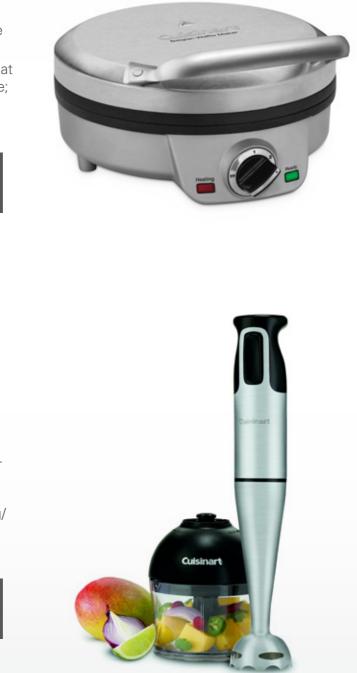

#### CUISINART 4-SLICE BELGIAN WAFFLE MAKER

Serve up Waffles in Style

Nonstick coated plates; 4-Slice Round Belgian Waffle Maker; bakes one round Belgian waffle 1" Thick

Six-setting browning control; ready to Bake/Ready to Eat indicator lights unit stands upright for compact storage; audible alert; brushed stainless steel top cover

#### 187,500 points (code CRM23P)

FAST TRACK: **131,250pts + PHP2,820.00 (code CRM23F)** Redemption Type: **Pick-up via Claim Voucher** Redemption Center: **Rustan Marketing** 

#### CUISINART STAINLESS STEEL SMART STICK HAND BLENDER

300 watts; 13,500 rpm, 65 dBA (without load); 3-in-1 kitchen tools with blending, beating & chopping function; with comfort grip handle, push-button control for continuous or pulse action; 470 ml mixing/ measuring beaker

#### 196,500 points (code CRM22P)

FAST TRACK: **137,550pts + PHP2,950.00 (code CRM22F)** Redemption Type: **Pick-up via Claim Voucher** Redemption Center: **Rustan Marketing** 