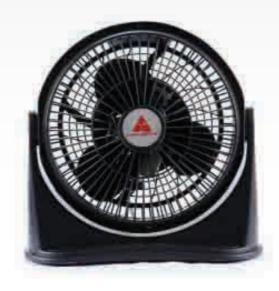

#### **HANABISHI COOL FAN HCF-801**

3 speed adjustable head 8" can be wall mounted

#### 20,400 points (code CAC13P)

FAST TRACK: 14,280pts + PHP160.00 (code CAC13F) Redemption Type: **Pick-up via Claim Code** 