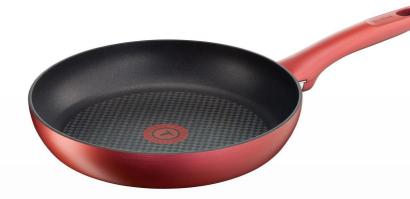

#### **TEFAL CHARACTER FRY PAN 26CM**

Easy cleaning & convenient Cooking. Compatible with all cooktops including induction hobs Excellence in durability: TITANIUM PRO coating Excelence of taste:THERMO-SPOT® technology"

#### 85,500 points (code CRM25P)

FAST TRACK: 59,850pts + PHP650.00 (code CRM25F) Redemption Type: Pick-up via Claim Voucher Redemption Center: Rustan Marketing