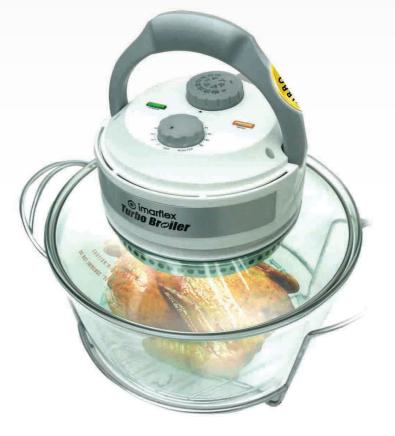

#### **IMARFLEX TURBO BROILER CVO-900G**

12L Stainless Steel Fan blades, Grease filter,

#### 98,000 points (code CAC17P)

FAST TRACK: 68,600pts + PHP740.00 (code CAC17F)

#### Lifestyle

Stainless Steel Extension Ring & Reversible Rack