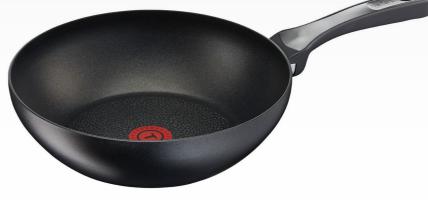

#### **TEFAL EXPERTISE WOKPAN 28CM**

TITANIUM EXCELLENCE coating

\* Titanium Excellence coating lasts up to 3 times longer than Titanium Force coating. THERMO-SPOT® technology turns full red when the frypan has reached the ideal temperature for perfect searing. It guarantees: Perfect texture, Perfect color, Perfect flavor. For delicious full-flavoured meals everyday. Exclusive and extra thick Titanium Hard Base: patented fusion technology and new top coat reinforced with Titanium particles.

Cookware material: Hard Anodized Aluminum | Heat Sources: All cooktops. Dishwasher compatible. Internal coating: Non-stick | Base: Induction Base | External Coating: Hard Anodized

#### 103,500 points (code CRM26P)

FAST TRACK: 74,450pts + PHP780.00 (code CRM26F) Redemption Type: Pick-up via Claim Voucher Redemption Center: Rustan Marketing