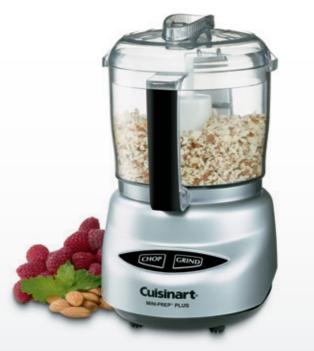

#### CUISINART 3-CUP MINI PREP PROCESSOR

200 watts; 750 ml; 3,500-5,000 rpm; patented reversible blade (for a powerful chopping & grinding performance); stainless steel blade; 750 ml (3-cup) work bowl with handle

#### 148,500 points (code CRM24P)

FAST TRACK: **103,950pts + PHP2,230.00 (code CRM24F)** Redemption Type: **Pick-up via Claim Voucher** Redemption Center: **Rustan Marketing** 