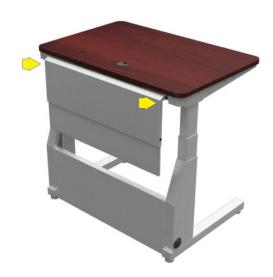

#### **Assembly Step-by-Step**

**ELE-MOD** 

Step 2

**Modesty Panel** 

Hang the Modesty Panel.

Step

3

**Modesty Panel** 