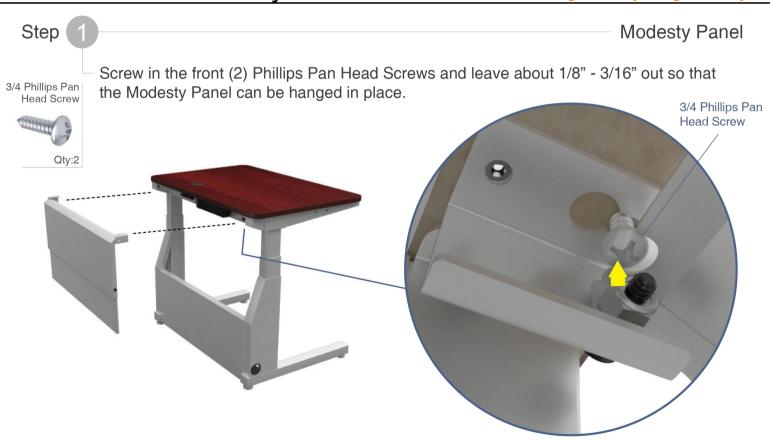

#### **Assembly Step-by-Step**

**ELE-MOD** 

Step 2

**Modesty Panel** 

Hang the Modesty Panel.

Step

3

**Modesty Panel** 