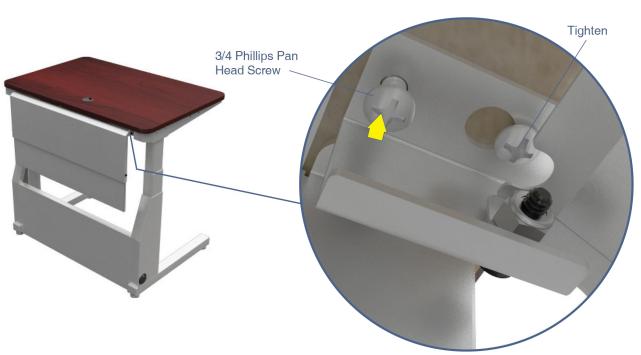

Screw in the back (2) Phillips Pan Head Screws and tightening the fist 2.

How can we improve our assembly instructions? Your comments and suggestions are important to us. Please e-mail us at: support@versatables.com.