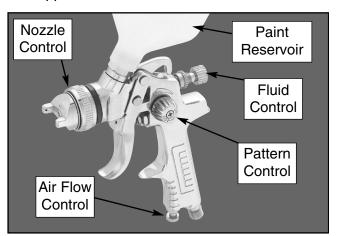

#### **SETUP**

- 1. Thread the paint reservoir onto the top of the spray gun and attach the airline with a 1/4" NPT fitting.
- **2.** Adjust the air pressure so that the gun is supplied with 30 PSI.

Figure 1. Spray gun controls.

### **ADJUSTMENTS**

Identify the spray gun controls in **Figure 1** and adjust in the following order:

- Fluid Control—Adjusts how far back the trigger can be pulled, which affects the volume of finish released.
- 2. Air Flow Control—Adjusts the volume of air that mixes with the finish, and thus, increases or decreases the finish atomization.
- **3.** Pattern Control—Variably adjusts the spray pattern from round to a wide fan.
- **4. Nozzle Control**—Adjusts the spray pattern from vertical to horizontal.