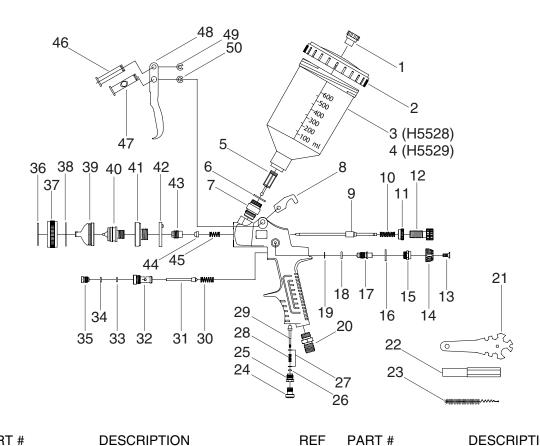

# H5528 & H5529 Parts Diagram

| PH5528001 | BREATHER PLUG                                                                                                                                                                                                                   |
|-----------|---------------------------------------------------------------------------------------------------------------------------------------------------------------------------------------------------------------------------------|
| PH5528002 | RESERVOIR COVER                                                                                                                                                                                                                 |
| PH5528003 | PLASTIC RESERVOIR                                                                                                                                                                                                               |
| PH5529004 | ALUMINUM RESERVOIR                                                                                                                                                                                                              |
| PH5528005 | FILTER                                                                                                                                                                                                                          |
| PH5528006 | FLUID INLET JOINT SEAL                                                                                                                                                                                                          |
| PH5528007 | FLUID INLET JOINT                                                                                                                                                                                                               |
| PH5528008 | HANGER                                                                                                                                                                                                                          |
| PH5528009 | FLUID ADJ. NEEDLE                                                                                                                                                                                                               |
| PH5528010 | FLUID NEEDLE SPRING                                                                                                                                                                                                             |
| PH5528011 | JOINT CAP                                                                                                                                                                                                                       |
| PH5528012 | FLUID ADJ. KNOB                                                                                                                                                                                                                 |
| PFH31M    | FLAT HD SCR M6-1 X 8                                                                                                                                                                                                            |
| PH5528014 | PATTERN ADJ. KNOB                                                                                                                                                                                                               |
| PH5528015 | PATTERN ADJ. KNOB                                                                                                                                                                                                               |
| PH5528016 | COPPER WASHER 8MM                                                                                                                                                                                                               |
| PH5528017 | PATTERN ADJ. SCREW                                                                                                                                                                                                              |
| PH5528018 | O-RING                                                                                                                                                                                                                          |
| PEC09M    | E-CLIP 6MM                                                                                                                                                                                                                      |
| PH5528020 | AIR INLET PLUG                                                                                                                                                                                                                  |
| PH5528021 | MULTI-TOOL WRENCH                                                                                                                                                                                                               |
| PH5528022 | HEX SOCKET TOOL                                                                                                                                                                                                                 |
| PH5528023 | BRUSH                                                                                                                                                                                                                           |
| PH5528024 | AIR ADJ. SCREW                                                                                                                                                                                                                  |
| PH5528025 | AIR ADJ. KNOB                                                                                                                                                                                                                   |
|           | PH5528002 PH5528003 PH5529004 PH5528005 PH5528006 PH5528007 PH5528008 PH5528010 PH5528011 PH5528011 PH5528012 PFH31M PH5528015 PH5528016 PH5528016 PH5528017 PH5528018 PEC09M PH5528020 PH5528021 PH5528022 PH5528023 PH5528024 |

**REF** 

PART#

| REF | PART #    | DESCRIPTION       |
|-----|-----------|-------------------|
| 26  | PH5528026 | O-RING            |
| 27  | PH5528027 | DOMED SEAL WASHER |
| 28  | PH5528028 | AIR ADJ. SPRING   |
| 29  | PH5528029 | AIR INLET VALVE   |
| 30  | PH5528030 | SWITCH SPRING     |
| 31  | PH5528031 | AIR VALVE BODY    |
| 32  | PH5528032 | SWITCH KNOB       |
| 33  | PH5528033 | O-RING            |
| 34  | PH5528034 | DOMED SEAL WASHER |
| 35  | PH5528035 | DIRECTION SCREW   |
| 36  | PH5528036 | LOCKED SPRING     |
| 37  | PH5528037 | NOZZLE NUT        |
| 38  | PH5528038 | SEAL WASHER 30MM  |
| 39  | PH5528039 | ATOMIZATION       |
| 40  | PH5528040 | FLUID NOZZLE      |
| 41  | PH5528041 | FLUID NOZZLE PLUG |
| 42  | PH5528042 | SEAL WASHER 10MM  |
| 43  | PH5528043 | DIRECTION SCREW   |
| 44  | PH5528044 | DOMED SEAL WASHER |
| 45  | PH5528045 | SPRING            |
| 46  | PH5528046 | TRIGGER PIN I     |
| 47  | PH5528047 | TRIGGER PIN II    |
| 48  | PH5528048 | TRIGGER           |
| 49  | PEC02M    | E-CLIP 4MM        |
| 50  | PEC02M    | E-CLIP 4MM        |