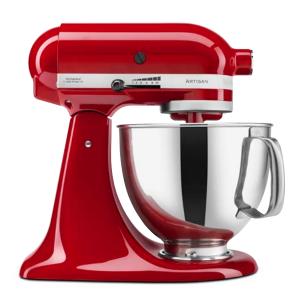

Purchase a select KitchenAid® 5-Quart Stand Mixer\* and receive \$30 Cash Back by mail.

JUNE 27 TO SEPTEMBER 1, 2014

REBATE FORM ON BACK

\*Qualifying Models: KSM150, KSM152, KSM155

**KitchenAid®** 

## **MAIL-IN REBATE**

Receive \$30 cash back by mail with the purchase of a select KitchenAid® 5-Quart Stand Mixer.

Offer good on purchases made between June 27 and September 1, 2014.

| First Name (please print                                                                                                                                                                                                                                                                                                                                                      | ) |  |  |        |  |  |  |  |  |        |  |  |  |   |    |     |  |  |  |
|-------------------------------------------------------------------------------------------------------------------------------------------------------------------------------------------------------------------------------------------------------------------------------------------------------------------------------------------------------------------------------|---|--|--|--------|--|--|--|--|--|--------|--|--|--|---|----|-----|--|--|--|
| Last Name                                                                                                                                                                                                                                                                                                                                                                     |   |  |  |        |  |  |  |  |  |        |  |  |  |   |    |     |  |  |  |
| Address                                                                                                                                                                                                                                                                                                                                                                       |   |  |  |        |  |  |  |  |  |        |  |  |  |   |    |     |  |  |  |
| City City                                                                                                                                                                                                                                                                                                                                                                     |   |  |  |        |  |  |  |  |  |        |  |  |  | ] | St | ate |  |  |  |
| p Daytime Phone                                                                                                                                                                                                                                                                                                                                                               |   |  |  |        |  |  |  |  |  |        |  |  |  |   |    |     |  |  |  |
| Evening Phone                                                                                                                                                                                                                                                                                                                                                                 |   |  |  | I      |  |  |  |  |  |        |  |  |  |   |    |     |  |  |  |
| Store Where Purchased  NOTE: NOT VALID AT BED BATH & BEYOND, LOWE'S AND MACY'S STORES, WHIRLPOOL CORPORATION'S VIPLINK™ PROGRAM OR EMPLOYEE PURCHASE PROGRAM OR ONLINE AUCTION SITES.                                                                                                                                                                                         |   |  |  |        |  |  |  |  |  |        |  |  |  |   |    |     |  |  |  |
| City Where Purchased [                                                                                                                                                                                                                                                                                                                                                        |   |  |  |        |  |  |  |  |  |        |  |  |  |   | St | ate |  |  |  |
| E-Mail Address (optional)                                                                                                                                                                                                                                                                                                                                                     |   |  |  |        |  |  |  |  |  |        |  |  |  |   |    |     |  |  |  |
| I do not wish to receive special offers, promotions and other e-mail marketing materials from KitchenAid® brand and its affiliated brands. All information we gather is governed by our privacy policy. For more information and a list of affiliated brands, please visit our website at <a href="http://www.kitchenaid.com/privacy">http://www.kitchenaid.com/privacy</a> . |   |  |  |        |  |  |  |  |  |        |  |  |  |   |    |     |  |  |  |
| PLEASE INDICATE WHICH QUALIFIED MODEL YOU PURCHASED:                                                                                                                                                                                                                                                                                                                          |   |  |  |        |  |  |  |  |  |        |  |  |  |   |    |     |  |  |  |
| KSM150                                                                                                                                                                                                                                                                                                                                                                        |   |  |  | KSM152 |  |  |  |  |  | KSM155 |  |  |  |   |    |     |  |  |  |
| Serial Number (located on registration card):  Offer requests without serial number information will not be processed.                                                                                                                                                                                                                                                        |   |  |  |        |  |  |  |  |  |        |  |  |  |   |    |     |  |  |  |
| Cianatura                                                                                                                                                                                                                                                                                                                                                                     |   |  |  |        |  |  |  |  |  |        |  |  |  |   |    |     |  |  |  |