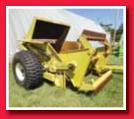

uctive grain land situated across the Highway<br>from Rabbit Lake, SK with potential gravel/aggregate revenue<br>NE 14-48-13 W3rd<br>For details visit www.kramerauction.com                                          |  |

MORE INFORMATION AND PHOTOS AT **Kramerauction.com** 



AUCTION DAY SCHEDULE: 10:00 am Shop tools & Misc farm supply; 12:00 noon Live Internet Bidding & Major Equipment

## THURSDAY OCTOBER 10, 2013 • 10:00 AM NORMAN TRAVLAND SEEDS LTD. & LUREEN TRAVLAND • CORONACH, SK

SELLER CONTACT(s): Glenn Travland 306-265-7878 AUCTION COORDINATOR(s): Neil Kramer and Brendan Kramer 306-445-5000

DIRECTIONS: From Coronach go 3.5 miles South GPS COORDINATES: 49.063186, -105.523601 • LAND LOCATION: SE 27-1-27 W2 LUNCH: Deb's Country Kitchen • Plus GST & PST where applicable





















MORE INFORMATION AND PHOTOS AT kramerauction.com **TRACTORS** 1982 John Deere 8440 4wd tractor w/180 pto hp, quad range trans, 1000 pto, 3 hyds + return line, cab air, Firestone 18.4x38 duals, 5191 hours showing, S#8440H005493RW (*Shedded*); 1982 John Deere 4440 2wd tractor w/130 pto hp, quad range trans, 540/1000 pto, dual hyds, 18.4x38 duals, 10:00-16.1 SL fr, 8 suit case weights, 6655 hours showing, S#4440H060796RW (*Shedded*); 1965 John Deere 4020 2wd tractor & GB 800 Workmaster front end loader w/cab, 95pto hp, diesel, syncro-range trans, 540/1000 pto, dual hyds, 18.4x34 tires, 7.50-18fr, bucket, 5313 hours showing (*not original meter*), S#SNT223R105114R (*Shedded*) (*Will sell as a complete unit.*); 1956 John Deere 520 antique gas tractor w/34.3 drawbar hp/38.6 pto hp, belt