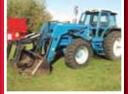

mbing, Michel's Select roll tarp, 106,052 miles showing, S#F60ECN83334

OTHER MISC. EQUIP. Very few misc. items. Be early for major equipment.























APPROXIMATE TIME LINE: 10:00 am Shop tools and misc farm supply; household and misc.; followed by misc. livestock supply; 12:00 noon Live Internet Bidding with Major Equipment followed by Grain Bins.

## SATURDAY OCTOBER 19, 2013 - 10:00 AM DON & ALBERTINE GABRUCK CAVALIER, SK (MEOTA AREA)

SELLER CONTACT(s): Don & Albertine 306-892-4222 or 306-441-6474 (c) AUCTION COORDINATOR(s): Neil Kramer and Kim Kramer 306-445-5000

DIRECTIONS: From the north west side of Cavalier go 2.75 miles South to Vyner Road then 1.5 miles west. (yard on north side) LOCATION: SE 1/2 17-47-18 W3

LUNCH: Available • Plus GST & PST where applicable

























MORE INFORMATION AND PHOTOS AT kramerauction.com TRACTORS 1991 Ford Versatile 846 Designation 6 4wd tractor w/202 pto/230 eng hp, std trans, pto, 4 hyd, 18.4x38 Firestone duals, 4450 hrs showing, S#D451299; Ford 8730 MFWD tractor & Allied 894 front end loader, w/140 pto hp, dual pto, Ultra Command powershift trans. (*18 spd*), 3 hyd, 20.8-38 rr tires, 16.4-28 frt tires, FEL w/8' bucket, grapple fork, joystick, 12.956 hours showing, S#A929403 (*will sell as a complete unit*); Leon 707 front end loader w/8' bucket, brackets for a JD 5010; 1965 John Deere 5010 2wd tractor (*for parts*) 1000 pto, new rubber on back 24.5-32 (*motor needs a crank*) *COMBINES & ACCESSORIES* Gleaner R62 Natural Flow s/p combine w/Agco 400 header w/p/u, 30.5x32 fr tires, chopper, spreader, Sun