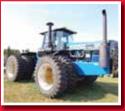

lumbing, Michel's Select roll tarp, 106,052 miles showing, S#F60ECN83334

OTHER MISC. EQUIP. Very few misc. items. Be early for major equipment.























APPROXIMATE TIME LINE: 10:00 am Shop tools and misc farm supply; household and misc.; followed by misc. livestock supply; 12:00 noon Live Internet Bidding with Major Equipment followed by Grain Bins.

## SATURDAY OCTOBER 19, 2013 - 10:00 AM DON & ALBERTINE GABRUCK CAVALIER, SK (MEOTA AREA)

SELLER CONTACT(s): Don & Albertine 306-892-4222 or 306-441-6474 (c) AUCTION COORDINATOR(s): Neil Kramer and Kim Kramer 306-445-5000

DIRECTIONS: From the north west side of Cavalier go 2.75 miles South to Vyner Road then 1.5 miles west. (yard on north side) LOCATION: SE 1/2 17-47-18 W3

LUNCH: Available • Plus GST & PST where applicable

























MORE INFORMATION AND PHOTOS AT kramerauction.com TRACTORS 1991 Ford Versatile 846 Designation 6 4wd tractor w/202 pto/230 eng hp, std trans, pto, 4 hyd, 18.4x38 Firestone duals, 4450 hrs showing, S#D451299; Ford 8730 MFWD tractor & Allied 894 front end loader, w/140 pto hp, dual pto, Ultra Command powershift trans. (*18 spd*), 3 hyd, 20.8-38 rr tires, 16.4-28 frt tires, FEL w/8' bucket, grapple fork, joystick, 12.956 hours showing, S#A929403 (*will sell as a complete unit*); Leon 707 front end loader w/8' bucket, brackets for a JD 5010; 1965 John Deere 5010 2wd tractor (*for parts*) 1000 pto, new rubber on back 24.5-32 (*motor needs a crank*) *COMBINES & ACCESSORIES* Gleaner R62 Natural Flow s/p combine w/Agco 400 header w/p/u, 30.5x32 fr tires, chopper, spreader, S