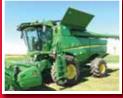

Caterpillar 85E track tractor, 375 eng hp, p/s trans; 1976 John Deere 4630 2wd tractor, 1974 John Deere 4230 2wd tractor w/JD 148 FEL, 2005 John Deere 9760 s/p combine w/JD 914 p/u header, 1997 John Deere CTS s/p combine w/JD 914 p/u header, 1998 Honey Bee 36' straight cut draper header, 1999 Honey Bee 30' straight cut draper header, 2000 Premier 2940 s/p swather w/25' MacDon 972 Harvest header, 2002 John Deere 1820 61' air drill w/JD 1900 triple air tank, John Deere 1610 41' cultivator, 1999 Apache 790 90' s/p high-clearance sprayer, 2002 Doepker 42' tridem 3-hopper grain trailer, 1974 International TranStar 4300 tandem axle grain truck, 400 hp Cummins, 2009 Chevrolet Silverado 1500 4wd ext cab short box truck, 2002 Chevrolet 2500HD diesel truck, good selection of grain bins plus more





















## AUCLIONS AUCLIONS

IMPORTANT NOTE: This is a preliminary notice as of September 16. Please check our website at www.kramerauction.com for most up-to-date information.

#### Peter & Suzanne De Jong - Vermilion, AB - April 2014 • Phone 780-853-2418

HI-LITES INCLUDE: 2002 New Holland TJ 375 4wd tractor; 1986 Case 4694 4wd tractor; John Deere 4440 2wd tractor & Ezee-On FEL; 2004 John Deere 9760 STS combine; 2000 John Deere 936D header; 2004 Premier 2952i 30' sp swather; Melroe Spra-Coupe 3640 sp sprayer, 60'; John Deere 1870 40' seeding tool (*Conserva Pak*) +/- 3 yrs old; New Holland SC430 air cart; Brent 782 grain cart; Renn RGB10 grain bagger, +/- 2 yrs old; Renn RFB1014 grain extractor, +/- 2 yrs old; 2007 Brandt 5000EX grain vac; grain augers; John Deere navigational