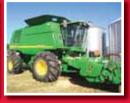

E track tractor, 375 eng hp, p/s trans; 1976 John Deere 4630 2wd tractor, 1974 John Deere 4230 2wd tractor w/JD 148 FEL, 2005 John Deere 9760 s/p combine w/JD 914 p/u header, 1997 John Deere CTS s/p combine w/JD 914 p/u header, 1998 Honey Bee 36' straight cut draper header, 1999 Honey Bee 30' straight cut draper header, 2000 Premier 2940 s/p swather w/25' MacDon 972 Harvest header, 2002 John Deere 1820 61' air drill w/JD 1900 triple air tank, John Deere 1610 41' cultivator, 1999 Apache 790 90' s/p high-clearance sprayer, 2002 Doepker 42' tridem 3-hopper grain trailer, 1974 International TranStar 4300 tandem axle grain truck, 400 hp Cummins, 2009 Chevrolet Silverado 1500 4wd ext cab short box truck, 2002 Chevrolet 2500HD diesel truck, good selection of grain bins plus more





















## AUCLIONS AUCLIONS

IMPORTANT NOTE: This is a preliminary notice as of September 16. Please check our website at www.kramerauction.com for most up-to-date information.

#### Peter & Suzanne De Jong - Vermilion, AB - April 2014 • Phone 780-853-2418

HI-LITES INCLUDE: 2002 New Holland TJ 375 4wd tractor; 1986 Case 4694 4wd tractor; John Deere 4440 2wd tractor & Ezee-On FEL; 2004 John Deere 9760 STS combine; 2000 John Deere 936D header; 2004 Premier 2952i 30' sp swather; Melroe Spra-Coupe 3640 sp sprayer, 60'; John Deere 1870 40' seeding tool (*Conserva Pak*) +/- 3 yrs old; New Holland SC430 air cart; Brent 782 grain cart; Renn RGB10 grain bagger, +/- 2 yrs old; Renn RFB1014 grain extractor, +/- 2 yrs old; 2007 Brandt 5000EX grain vac; grain augers; John Deere navigational equipment; CA