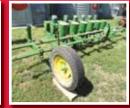

productive grain land situated across the Highway<br>from Rabbit Lake, SK with potential gravel/aggregate revenue<br>NE 14-48-13 W3rd<br>For details visit www.kramerauction.com                                          |  |

MORE INFORMATION AND PHOTOS AT **Kramerauction.com** 



AUCTION DAY SCHEDULE: 10:00 am Shop tools & Misc farm supply; 12:00 noon Live Internet Bidding & Major Equipment

## THURSDAY OCTOBER 10, 2013 • 10:00 AM NORMAN TRAVLAND SEEDS LTD. & LUREEN TRAVLAND • CORONACH, SK

SELLER CONTACT(s): Glenn Travland 306-265-7878 AUCTION COORDINATOR(s): Neil Kramer and Brendan Kramer 306-445-5000

DIRECTIONS: From Coronach go 3.5 miles South GPS COORDINATES: 49.063186, -105.523601 • LAND LOCATION: SE 27-1-27 W2 LUNCH: Deb's Country Kitchen • Plus GST & PST where applicable





















MORE INFORMATION AND PHOTOS AT kramerauction.com **TRACTORS** 1982 John Deere 8440 4wd tractor w/180 pto hp, quad range trans, 1000 pto, 3 hyds + return line, cab air, Firestone 18.4x38 duals, 5191 hours showing, S#8440H005493RW (*Shedded*); 1982 John Deere 4440 2wd tractor w/130 pto hp, quad range trans, 540/1000 pto, dual hyds, 18.4x38 duals, 10:00-16.1 SL fr, 8 suit case weights, 6655 hours showing, S#4440H060796RW (*Shedded*); 1965 John Deere 4020 2wd tractor & GB 800 Workmaster front end loader w/cab, 95pto hp, diesel, syncro-range trans, 540/1000 pto, dual hyds, 18.4x34 tires, 7.50-18fr, bucket, 5313 hours showing (*not original meter*), S#SNT223R105114R (*Shedded*) (*Will sell as a complete unit.*); 1956 John Deere 520 antique gas tractor w/34.3 drawbar hp/38.6 pto hp, b