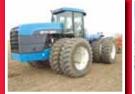

Ford 600 Custom Cab s/a grain truck; 2007 Trailtech Prospector 16' t/a carhauler; plus many more items...

#### Niska Farms Ltd.- Bernie & Judy Niska - Strongfield, SK - April 2014 Phone 306-867-8445

HI-LITES INCLUDE: 2003 Buhler Versatile 2360 4wd tractor; Versatile 2145 Genesis MFWD tractor; 1995 Ford 8670 MFWD tractor & Ezee-On 2130 FEL; JD 2555 MFWD tractor & JD 245 FEL; 2003 New Holland CX 840 sp combine; 1999 Prairie Star 4930 30' sp swather; Case IH 8230 30' pt swather; Bourgault 5710 Series II 54' air drill & Bourgault 5300 tbh air cart; New Holland SF115 pt suspended boom sprayer; New Holland BR780 rd baler; Highline 7000 HD bale processor; Hi-Qual complete cattle handling system; 1999 IH 9200 t/a grain truck; 1975 Chevrolet C65 s/a grain truck; grain augers and much more.































#### IMPORTANT NOTE: This is a preliminary notice as of September 16. Please check our website at www.kramerauction.com for most up-to-date information.



HI-LITES INCLUDE: John Deere 8430 4wd tractor, 1977 John Deere 4430 2wd tractor, 1973 John Deere 4230 2wd tractor, John Deere dozer blade, 1995 New Holland TR97 s/p combine w/NH 971 13' header, 1985 New Holland 971 24' straight cut header, 1983 Hesston 6450 21' s/p swather, Bourgault FH536-42 40' air seeder, Bourgault 2115 Special 4 wheel cart, Morris Rangler II 60' harrow/packer, Co-op Implements 20' tandem disc, Morris Magnum CP-731 35' deep tillage cultivator, Morris CP-525 27' deep tillage cultivator, 1974 New Holland 320 sq baler, 1983 New Holland 316 sq baler, New Holland Stackliner 1034 sq bale mover, 19