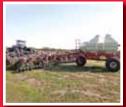

hel's Select roll tarp, 106,052 miles showing, S#F60ECN83334

OTHER MISC. EQUIP. Very few misc. items. Be early for major equipment.























APPROXIMATE TIME LINE: 10:00 am Shop tools and misc farm supply; household and misc.; followed by misc. livestock supply; 12:00 noon Live Internet Bidding with Major Equipment followed by Grain Bins.

## SATURDAY OCTOBER 19, 2013 - 10:00 AM DON & ALBERTINE GABRUCK CAVALIER, SK (MEOTA AREA)

SELLER CONTACT(s): Don & Albertine 306-892-4222 or 306-441-6474 (c) AUCTION COORDINATOR(s): Neil Kramer and Kim Kramer 306-445-5000

DIRECTIONS: From the north west side of Cavalier go 2.75 miles South to Vyner Road then 1.5 miles west. (yard on north side) LOCATION: SE 1/2 17-47-18 W3

LUNCH: Available • Plus GST & PST where applicable

























MORE INFORMATION AND PHOTOS AT kramerauction.com TRACTORS 1991 Ford Versatile 846 Designation 6 4wd tractor w/202 pto/230 eng hp, std trans, pto, 4 hyd, 18.4x38 Firestone duals, 4450 hrs showing, S#D451299; Ford 8730 MFWD tractor & Allied 894 front end loader, w/140 pto hp, dual pto, Ultra Command powershift trans. (*18 spd*), 3 hyd, 20.8-38 rr tires, 16.4-28 frt tires, FEL w/8' bucket, grapple fork, joystick, 12.956 hours showing, S#A929403 (*will sell as a complete unit*); Leon 707 front end loader w/8' bucket, brackets for a JD 5010; 1965 John Deere 5010 2wd tractor (*for parts*) 1000 pto, new rubber on back 24.5-32 (*motor needs a crank*) *COMBINES & ACCESSORIES* Gleaner R62 Natural Flow s/p combine w/Agco 400 header w/p/u, 30.5x32 fr tires, chopper, spreader, Sunnybrook co