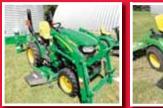

; acetylene welding outfit; 10 ton shop press; power hack saw; Husky 5 hp air compressor w/26 gal tank; Westward 3/4" drive socket set; 2 - bench grinders; Makita side grinder; Shop crane; JD A22 pressure washer; JD chain saw; tarps; fittings; electric motor; gear pullers; pipe fittings; gas cans; combination wrenches; socket sets; air & electric tools; extension cords; belts; steel welding table w/leg vice; logging chains; boomers; propane shop heater; car ramps; 1 shop vac; hand saws; pipe clamps; air nailer; palm sander; router bits; sabre saw; aluminum ladder; wooden saw horses; various tires & rims etc.; **Misc antiques including:** antique piano stool; stained glass window; antique copper boiler; egg baskets; antique oak barrel; English saddle; De Laval cream separator etc.























AUCTION DAY SCHEDULE: 10:00 am Shop Tools and Misc. Farm Supply; 12:00 noon Live Interntet on Major Equipment

## MONDAY OCTOBER 14, 2013 • 10:00 AM LAWRENCE FISHER REWARD, SK

SELLER CONTACT(s): Lawrence Fisher 306-372-4584 or 306-372-7797 (c) AUCTION COORDINATOR(s): Neil Kramer 306-445-5000

DIRECTIONS: From Reward go 3 miles south to Donagel Rd, 4 miles west, & 1 mile south OR from Denzil (NE corner) go 8 miles east & 3/4 mile north OR from Luseland take grid 675 11 miles north, 4 miles west, & 3/4 mile north. GPS COORDINATES: 52.242177, -109.455205 • LAND LOCATION: NE 2-38-25 W3 • LUNCH: Cando Country Catering • Plus GST & PST where applicable

**TRACTORS** 1982 Allis Chalmers 7580 4wd tractor, 186 pto hp, p/s trans, 4 hyds, 20.8x38 duals, 1000 pto, 6958 hours showing, S#