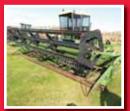

Michel's Select roll tarp, 106,052 miles showing, S#F60ECN83334

OTHER MISC. EQUIP. Very few misc. items. Be early for major equipment.























APPROXIMATE TIME LINE: 10:00 am Shop tools and misc farm supply; household and misc.; followed by misc. livestock supply; 12:00 noon Live Internet Bidding with Major Equipment followed by Grain Bins.

## SATURDAY OCTOBER 19, 2013 - 10:00 AM DON & ALBERTINE GABRUCK CAVALIER, SK (MEOTA AREA)

SELLER CONTACT(s): Don & Albertine 306-892-4222 or 306-441-6474 (c) AUCTION COORDINATOR(s): Neil Kramer and Kim Kramer 306-445-5000

DIRECTIONS: From the north west side of Cavalier go 2.75 miles South to Vyner Road then 1.5 miles west. (yard on north side) LOCATION: SE 1/2 17-47-18 W3

LUNCH: Available • Plus GST & PST where applicable

























MORE INFORMATION AND PHOTOS AT kramerauction.com TRACTORS 1991 Ford Versatile 846 Designation 6 4wd tractor w/202 pto/230 eng hp, std trans, pto, 4 hyd, 18.4x38 Firestone duals, 4450 hrs showing, S#D451299; Ford 8730 MFWD tractor & Allied 894 front end loader, w/140 pto hp, dual pto, Ultra Command powershift trans. (*18 spd*), 3 hyd, 20.8-38 rr tires, 16.4-28 frt tires, FEL w/8' bucket, grapple fork, joystick, 12.956 hours showing, S#A929403 (*will sell as a complete unit*); Leon 707 front end loader w/8' bucket, brackets for a JD 5010; 1965 John Deere 5010 2wd tractor (*for parts*) 1000 pto, new rubber on back 24.5-32 (*motor needs a crank*) *COMBINES & ACCESSORIES* Gleaner R62 Natural Flow s/p combine w/Agco 400 header w/p/u, 30.5x32 fr tires, chopper, spreader, Sunnybroo