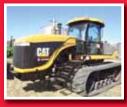

85E track tractor, 375 eng hp, p/s trans; 1976 John Deere 4630 2wd tractor, 1974 John Deere 4230 2wd tractor w/JD 148 FEL, 2005 John Deere 9760 s/p combine w/JD 914 p/u header, 1997 John Deere CTS s/p combine w/JD 914 p/u header, 1998 Honey Bee 36' straight cut draper header, 1999 Honey Bee 30' straight cut draper header, 2000 Premier 2940 s/p swather w/25' MacDon 972 Harvest header, 2002 John Deere 1820 61' air drill w/JD 1900 triple air tank, John Deere 1610 41' cultivator, 1999 Apache 790 90' s/p high-clearance sprayer, 2002 Doepker 42' tridem 3-hopper grain trailer, 1974 International TranStar 4300 tandem axle grain truck, 400 hp Cummins, 2009 Chevrolet Silverado 1500 4wd ext cab short box truck, 2002 Chevrolet 2500HD diesel truck, good selection of grain bins plus more





















## AUCLIONS AUCLIONS

IMPORTANT NOTE: This is a preliminary notice as of September 16. Please check our website at www.kramerauction.com for most up-to-date information.

#### Peter & Suzanne De Jong - Vermilion, AB - April 2014 • Phone 780-853-2418

HI-LITES INCLUDE: 2002 New Holland TJ 375 4wd tractor; 1986 Case 4694 4wd tractor; John Deere 4440 2wd tractor & Ezee-On FEL; 2004 John Deere 9760 STS combine; 2000 John Deere 936D header; 2004 Premier 2952i 30' sp swather; Melroe Spra-Coupe 3640 sp sprayer, 60'; John Deere 1870 40' seeding tool (*Conserva Pak*) +/- 3 yrs old; New Holland SC430 air cart; Brent 782 grain cart; Renn RGB10 grain bagger, +/- 2 yrs old; Renn RFB1014 grain extractor, +/- 2 yrs old; 2007 Brandt 5000EX grain vac; grain augers; John Deere navigational equipment;