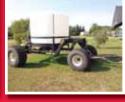

l's Select roll tarp, 106,052 miles showing, S#F60ECN83334

OTHER MISC. EQUIP. Very few misc. items. Be early for major equipment.























APPROXIMATE TIME LINE: 10:00 am Shop tools and misc farm supply; household and misc.; followed by misc. livestock supply; 12:00 noon Live Internet Bidding with Major Equipment followed by Grain Bins.

## SATURDAY OCTOBER 19, 2013 - 10:00 AM DON & ALBERTINE GABRUCK CAVALIER, SK (MEOTA AREA)

SELLER CONTACT(s): Don & Albertine 306-892-4222 or 306-441-6474 (c) AUCTION COORDINATOR(s): Neil Kramer and Kim Kramer 306-445-5000

DIRECTIONS: From the north west side of Cavalier go 2.75 miles South to Vyner Road then 1.5 miles west. (yard on north side) LOCATION: SE 1/2 17-47-18 W3

LUNCH: Available • Plus GST & PST where applicable

























MORE INFORMATION AND PHOTOS AT kramerauction.com TRACTORS 1991 Ford Versatile 846 Designation 6 4wd tractor w/202 pto/230 eng hp, std trans, pto, 4 hyd, 18.4x38 Firestone duals, 4450 hrs showing, S#D451299; Ford 8730 MFWD tractor & Allied 894 front end loader, w/140 pto hp, dual pto, Ultra Command powershift trans. (*18 spd*), 3 hyd, 20.8-38 rr tires, 16.4-28 frt tires, FEL w/8' bucket, grapple fork, joystick, 12.956 hours showing, S#A929403 (*will sell as a complete unit*); Leon 707 front end loader w/8' bucket, brackets for a JD 5010; 1965 John Deere 5010 2wd tractor (*for parts*) 1000 pto, new rubber on back 24.5-32 (*motor needs a crank*) *COMBINES & ACCESSORIES* Gleaner R62 Natural Flow s/p combine w/Agco 400 header w/p/u, 30.5x32 fr tires, chopper, spreader, Sunnybrook conc