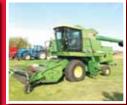

g, Michel's Select roll tarp, 106,052 miles showing, S#F60ECN83334

OTHER MISC. EQUIP. Very few misc. items. Be early for major equipment.























APPROXIMATE TIME LINE: 10:00 am Shop tools and misc farm supply; household and misc.; followed by misc. livestock supply; 12:00 noon Live Internet Bidding with Major Equipment followed by Grain Bins.

## SATURDAY OCTOBER 19, 2013 - 10:00 AM DON & ALBERTINE GABRUCK CAVALIER, SK (MEOTA AREA)

SELLER CONTACT(s): Don & Albertine 306-892-4222 or 306-441-6474 (c) AUCTION COORDINATOR(s): Neil Kramer and Kim Kramer 306-445-5000

DIRECTIONS: From the north west side of Cavalier go 2.75 miles South to Vyner Road then 1.5 miles west. (yard on north side) LOCATION: SE 1/2 17-47-18 W3

LUNCH: Available • Plus GST & PST where applicable

























MORE INFORMATION AND PHOTOS AT kramerauction.com TRACTORS 1991 Ford Versatile 846 Designation 6 4wd tractor w/202 pto/230 eng hp, std trans, pto, 4 hyd, 18.4x38 Firestone duals, 4450 hrs showing, S#D451299; Ford 8730 MFWD tractor & Allied 894 front end loader, w/140 pto hp, dual pto, Ultra Command powershift trans. (*18 spd*), 3 hyd, 20.8-38 rr tires, 16.4-28 frt tires, FEL w/8' bucket, grapple fork, joystick, 12.956 hours showing, S#A929403 (*will sell as a complete unit*); Leon 707 front end loader w/8' bucket, brackets for a JD 5010; 1965 John Deere 5010 2wd tractor (*for parts*) 1000 pto, new rubber on back 24.5-32 (*motor needs a crank*) *COMBINES & ACCESSORIES* Gleaner R62 Natural Flow s/p combine w/Agco 400 header w/p/u, 30.5x32 fr tires, chopper, spreader, Sunnybr