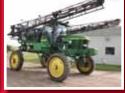

r 85E track tractor, 375 eng hp, p/s trans; 1976 John Deere 4630 2wd tractor, 1974 John Deere 4230 2wd tractor w/JD 148 FEL, 2005 John Deere 9760 s/p combine w/JD 914 p/u header, 1997 John Deere CTS s/p combine w/JD 914 p/u header, 1998 Honey Bee 36' straight cut draper header, 1999 Honey Bee 30' straight cut draper header, 2000 Premier 2940 s/p swather w/25' MacDon 972 Harvest header, 2002 John Deere 1820 61' air drill w/JD 1900 triple air tank, John Deere 1610 41' cultivator, 1999 Apache 790 90' s/p high-clearance sprayer, 2002 Doepker 42' tridem 3-hopper grain trailer, 1974 International TranStar 4300 tandem axle grain truck, 400 hp Cummins, 2009 Chevrolet Silverado 1500 4wd ext cab short box truck, 2002 Chevrolet 2500HD diesel truck, good selection of grain bins plus more





















## AUCLIONS AUCLIONS

IMPORTANT NOTE: This is a preliminary notice as of September 16. Please check our website at www.kramerauction.com for most up-to-date information.

#### Peter & Suzanne De Jong - Vermilion, AB - April 2014 • Phone 780-853-2418

HI-LITES INCLUDE: 2002 New Holland TJ 375 4wd tractor; 1986 Case 4694 4wd tractor; John Deere 4440 2wd tractor & Ezee-On FEL; 2004 John Deere 9760 STS combine; 2000 John Deere 936D header; 2004 Premier 2952i 30' sp swather; Melroe Spra-Coupe 3640 sp sprayer, 60'; John Deere 1870 40' seeding tool (*Conserva Pak*) +/- 3 yrs old; New Holland SC430 air cart; Brent 782 grain cart; Renn RGB10 grain bagger, +/- 2 yrs old; Renn RFB1014 grain extractor, +/- 2 yrs old; 2007 Brandt 5000EX grain vac; grain augers; John Deere navigational equipment