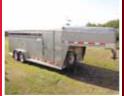

ichel's Select roll tarp, 106,052 miles showing, S#F60ECN83334

OTHER MISC. EQUIP. Very few misc. items. Be early for major equipment.























APPROXIMATE TIME LINE: 10:00 am Shop tools and misc farm supply; household and misc.; followed by misc. livestock supply; 12:00 noon Live Internet Bidding with Major Equipment followed by Grain Bins.

## SATURDAY OCTOBER 19, 2013 - 10:00 AM DON & ALBERTINE GABRUCK CAVALIER, SK (MEOTA AREA)

SELLER CONTACT(s): Don & Albertine 306-892-4222 or 306-441-6474 (c) AUCTION COORDINATOR(s): Neil Kramer and Kim Kramer 306-445-5000

DIRECTIONS: From the north west side of Cavalier go 2.75 miles South to Vyner Road then 1.5 miles west. (yard on north side) LOCATION: SE 1/2 17-47-18 W3

LUNCH: Available • Plus GST & PST where applicable

























MORE INFORMATION AND PHOTOS AT kramerauction.com TRACTORS 1991 Ford Versatile 846 Designation 6 4wd tractor w/202 pto/230 eng hp, std trans, pto, 4 hyd, 18.4x38 Firestone duals, 4450 hrs showing, S#D451299; Ford 8730 MFWD tractor & Allied 894 front end loader, w/140 pto hp, dual pto, Ultra Command powershift trans. (*18 spd*), 3 hyd, 20.8-38 rr tires, 16.4-28 frt tires, FEL w/8' bucket, grapple fork, joystick, 12.956 hours showing, S#A929403 (*will sell as a complete unit*); Leon 707 front end loader w/8' bucket, brackets for a JD 5010; 1965 John Deere 5010 2wd tractor (*for parts*) 1000 pto, new rubber on back 24.5-32 (*motor needs a crank*) *COMBINES & ACCESSORIES* Gleaner R62 Natural Flow s/p combine w/Agco 400 header w/p/u, 30.5x32 fr tires, chopper, spreader, Sunnybrook