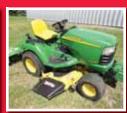

acetylene welding outfit; 10 ton shop press; power hack saw; Husky 5 hp air compressor w/26 gal tank; Westward 3/4" drive socket set; 2 - bench grinders; Makita side grinder; Shop crane; JD A22 pressure washer; JD chain saw; tarps; fittings; electric motor; gear pullers; pipe fittings; gas cans; combination wrenches; socket sets; air & electric tools; extension cords; belts; steel welding table w/leg vice; logging chains; boomers; propane shop heater; car ramps; 1 shop vac; hand saws; pipe clamps; air nailer; palm sander; router bits; sabre saw; aluminum ladder; wooden saw horses; various tires & rims etc.; **Misc antiques including:** antique piano stool; stained glass window; antique copper boiler; egg baskets; antique oak barrel; English saddle; De Laval cream separator etc.























AUCTION DAY SCHEDULE: 10:00 am Shop Tools and Misc. Farm Supply; 12:00 noon Live Interntet on Major Equipment

## MONDAY OCTOBER 14, 2013 • 10:00 AM LAWRENCE FISHER REWARD, SK

SELLER CONTACT(s): Lawrence Fisher 306-372-4584 or 306-372-7797 (c) AUCTION COORDINATOR(s): Neil Kramer 306-445-5000

DIRECTIONS: From Reward go 3 miles south to Donagel Rd, 4 miles west, & 1 mile south OR from Denzil (NE corner) go 8 miles east & 3/4 mile north OR from Luseland take grid 675 11 miles north, 4 miles west, & 3/4 mile north. GPS COORDINATES: 52.242177, -109.455205 • LAND LOCATION: NE 2-38-25 W3 • LUNCH: Cando Country Catering • Plus GST & PST where applicable

**TRACTORS** 1982 Allis Chalmers 7580 4wd tractor, 186 pto hp, p/s trans, 4 hyds, 20.8x38 duals, 1000 pto, 6958 hours showing, S#75