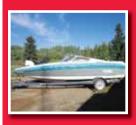

welder; Champion 3500 watt generator; Hotsy 555 cleaner; Champion 4 hp water pump; shop vac on trailer; Diggs Welding Insinerator converted into a smoker; chicken plucker w/elec. motor; 2 - bird scare cannons; basketball net; selection of tires; hyd jacks; floor jacks; Motorolla SM50 VHF radio, 8 Midland VHF radios; Yarworks rototiller & lawn mower, Poulan Pro 6.5 hp rototiller, BBQ, Featherlite tread mill; Acetalene tanks, welding rod, DSP hitch, scare cannons, 4 hp water pump, 8' box cover ('03 Ford), new aluminum ramps, Arco 160 amp welder; mitre saw, Stihl 350 cut off saw, air compressor, 4 hp water pump; Antique lanterns, central vac, ass't appliances, garden tools, freezer, 6 dining chairs; computer printer, ass't furniture, chicken plucker, plucker, plus more...





















7





MORE INFORMATION AND PHOTOS AT kramerauction.com



AUCTION DAY SCHEDULE: 10:00 am Shop tools & misc farm supply; 12:00 noon Live Internet Bidding with Major Equipment

## TUESDAY OCTOBER 15, 2013 • 10:00 AM DENNIS SMITH ROSETOWN, SK

SELLER CONTACT(s): Dennis Smith 306-831-6111 (c) AUCTION COORDINATOR(s): Kim Kramer 306-445-5000

DIRECTIONS: From Rosetown on Hwy #4 go 2 miles North, then take grid 8 miles West. GPS COORDINATES: 51.591323,-108.182750 • LAND LOCATION: SW27-30-16 W3 RM #288 LUNCH: Cando Country Catering • Plus GST & PST where applicable









**TRACTORS** 1984 Versatile 895 Series 3 4wd tractor w/Cummins 855, 310 eng hp, std trans (12F/4R), 20.8-38 duals, 6 hyd + ret line, Atom Jet hyd kit, 9478 hours showing S#09331 *Bottom* end of engine done at 6000 hours; **1