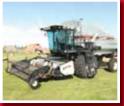

ing, Michel's Select roll tarp, 106,052 miles showing, S#F60ECN83334

OTHER MISC. EQUIP. Very few misc. items. Be early for major equipment.























APPROXIMATE TIME LINE: 10:00 am Shop tools and misc farm supply; household and misc.; followed by misc. livestock supply; 12:00 noon Live Internet Bidding with Major Equipment followed by Grain Bins.

## SATURDAY OCTOBER 19, 2013 - 10:00 AM DON & ALBERTINE GABRUCK CAVALIER, SK (MEOTA AREA)

SELLER CONTACT(s): Don & Albertine 306-892-4222 or 306-441-6474 (c) AUCTION COORDINATOR(s): Neil Kramer and Kim Kramer 306-445-5000

DIRECTIONS: From the north west side of Cavalier go 2.75 miles South to Vyner Road then 1.5 miles west. (yard on north side) LOCATION: SE 1/2 17-47-18 W3

LUNCH: Available • Plus GST & PST where applicable

























MORE INFORMATION AND PHOTOS AT kramerauction.com TRACTORS 1991 Ford Versatile 846 Designation 6 4wd tractor w/202 pto/230 eng hp, std trans, pto, 4 hyd, 18.4x38 Firestone duals, 4450 hrs showing, S#D451299; Ford 8730 MFWD tractor & Allied 894 front end loader, w/140 pto hp, dual pto, Ultra Command powershift trans. (*18 spd*), 3 hyd, 20.8-38 rr tires, 16.4-28 frt tires, FEL w/8' bucket, grapple fork, joystick, 12.956 hours showing, S#A929403 (*will sell as a complete unit*); Leon 707 front end loader w/8' bucket, brackets for a JD 5010; 1965 John Deere 5010 2wd tractor (*for parts*) 1000 pto, new rubber on back 24.5-32 (*motor needs a crank*) *COMBINES & ACCESSORIES* Gleaner R62 Natural Flow s/p combine w/Agco 400 header w/p/u, 30.5x32 fr tires, chopper, spreader, Sunny