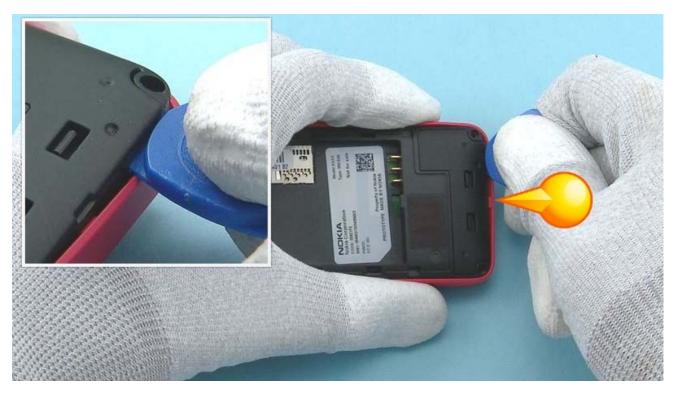

3) Release the BATTERY COVER by lifting up from the release notch.

4) Remove the BATTERY COVER.

5) Unscrew the four Torx+ size 4 screws in the order shown. Do not use them again. Discard them.

6) To remove the D-COVER, first release the shown clip on the bottom side with the SRT-6.