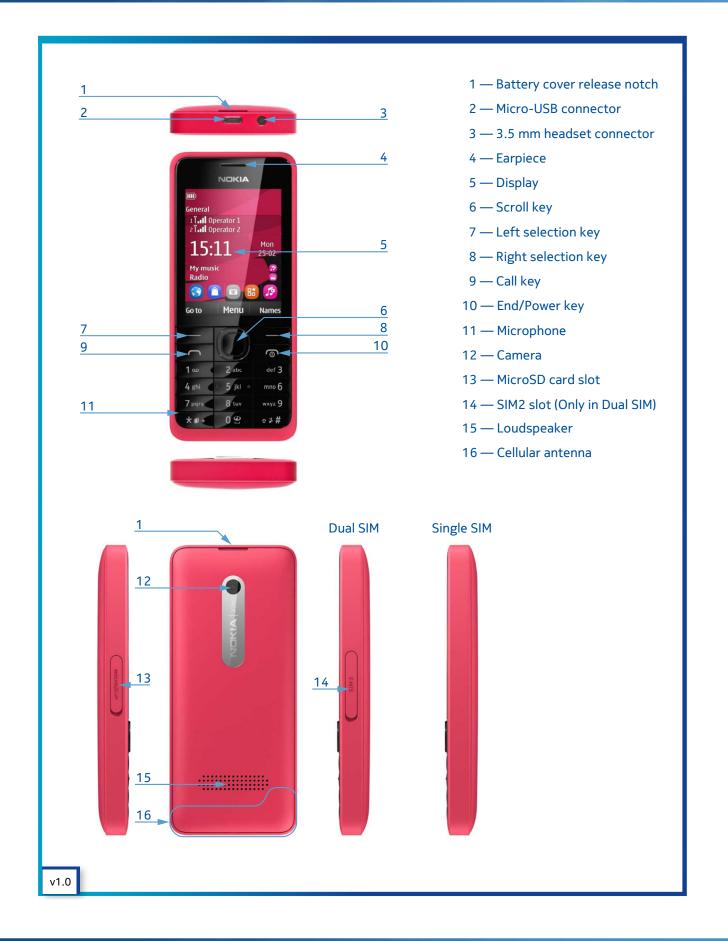

3) Release the BATTERY COVER by lifting up from the release notch.

4) Remove the BATTERY COVER.

5) Unscrew the four Torx+ size 4 screws in the order shown. Do not use them again. Discard them.

6) To remove the D-COVER, first release the shown clip on the bottom side with the SRT-6.

7) Then release the clips from the left side, starting from the bottom.

8) Then release the clips from the right side, starting from the bottom.

9) Release also the two clips from the top.

10) Lift up and remove the D-COVER including the ENGINE BOARD and UI SHIELDING.

11) Protect the other side of the A-COVER with protective film.

12) Push out the KEYMAT from the A-COVER.

13) Protect the DISPLAY with protective film.

14) Unscrew the two Torx+ size 4 screws in the order shown. Do not use them again. Discard them.

15) Separate the ENGINE BOARD and the UI SHIELDING from the D-COVER by first releasing the bottom corners with the SRT-6.

16) Lift up to remove the ENGINE BOARD including the UI SHIELDING from the D-COVER.

17) Open the DISPLAY connector with the SS-93. Be careful not to damage the connector or any components nearby.

18) Open the UI FLEX connector with the SS-93. Be careful not to damage the connector or any components nearby.

19) Use the SS-93 to release the two clips holding the UI SHIELDING on the ENGINE BOARD.

20) Separate the UI SHIELDING including the DISPLAY from the ENGINE BOARD.

21) Use the dental tool to carefully release the DISPLAY from the UI SHIELDING. Be careful not to injure yourself with the sharp end of the dental tool. Release the DISPLAY little by little to avoid breaking it.

22) Remove the DISPLAY.

23) Peel off the UI FLEX with tweezers. Do not use it again. Discard it.

24) Release the EARPIECE with the SS-93 and remove it with tweezers. Do not use the EARPIECE again. Discard it.

25) Peel off and discard any EARPIECE ADHESIVE remains from the UI SHIELDING.

26) Insert the camera removal tool SS-276 to the CAMERA socket and press and hold down the button on top of the SS-276.

27) Pull up to remove the CAMERA.

28) Release the IHF SPEAKER with the dental tool and remove it with tweezers. Do not use it again. Discard it.

29) Release the SPEAKER GASKET with the dental tool and remove it with tweezers. Do not use it again. Discard it.

30) Push down to remove the ANTENNA MODULE from the D-COVER.

- 31) The Nokia 301 disassembly procedure is complete.
- -END OF DISASSEMBLY-

1) When assembling the UI FLEX, first remove the adhesive foil and place the UI FLEX on the UI SHIELDING. Use the shown guiding holes to get the right alignment.