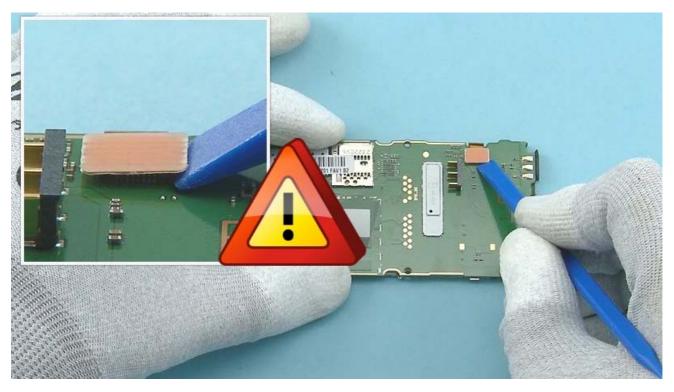

25) Peel off and discard any EARPIECE ADHESIVE remains from the UI SHIELDING.

26) Insert the camera removal tool SS-276 to the CAMERA socket and press and hold down the button on top of the SS-276.

27) Pull up to remove the CAMERA.

28) Release the IHF SPEAKER with the dental tool and remove it with tweezers. Do not use it again. Discard it.

29) Release the SPEAKER GASKET with the dental tool and remove it with tweezers. Do not use it again. Discard it.