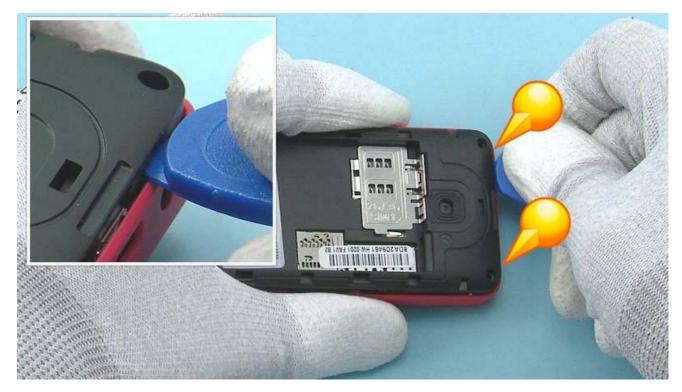

7) Then release the clips from the left side, starting from the bottom.

8) Then release the clips from the right side, starting from the bottom.

9) Release also the two clips from the top.

10) Lift up and remove the D-COVER including the ENGINE BOARD and UI SHIELDING.