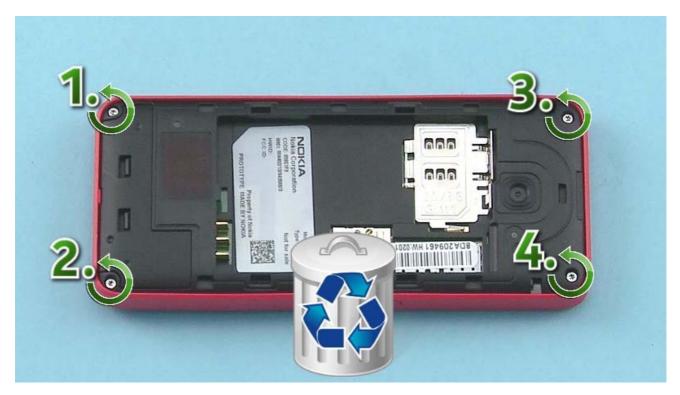

3) Release the BATTERY COVER by lifting up from the release notch.

4) Remove the BATTERY COVER.

5) Unscrew the four Torx+ size 4 screws in the order shown. Do not use them again. Discard them.

6) To remove the D-COVER, first release the shown clip on the bottom side with the SRT-6.