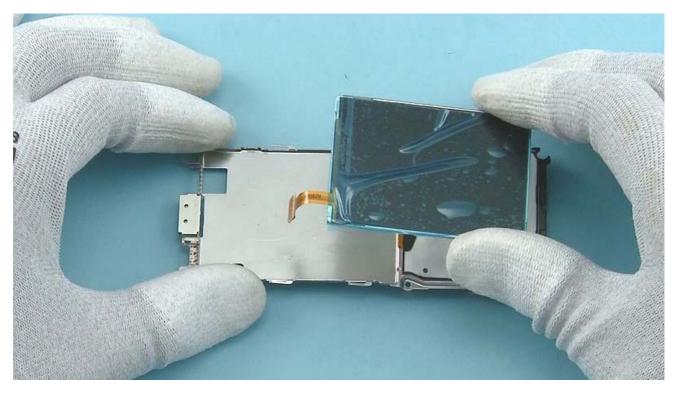

OARD and the UI SHIELDING from the D-COVER by first releasing the bottom corners with the SRT-6.



16) Lift up to remove the ENGINE BOARD including the UI SHIELDING from the D-COVER.



17) Open the DISPLAY connector with the SS-93. Be careful not to damage the connector or any components nearby.



18) Open the UI FLEX connector with the SS-93. Be careful not to damage the connector or any components nearby.



19) Use the SS-93 to release the two clips holding the UI SHIELDING on the ENGINE BOARD.



20) Separate the UI SHIELDING including the DISPLAY from the ENGINE BOARD.



21) Use the dental tool to carefully release the DISPLAY from the UI SHIELDING. Be careful not to injure yourself with the sharp end of the dental tool. Release the DISPLAY little by little to avoid breaking it.



22) Remove the DISPLAY.



23) Peel off the UI FLEX with tweezers. Do not use it again. Discard it.



24) Release the EARPIECE with the SS-93 and remove it with tweezers. Do not use the EARPIECE again. Discard it.



25) Peel off and discard any EARPIECE ADHESIVE remains from the UI SHIELDING.



26) Insert the camera removal tool SS-276 to the CAMERA socket and press and hold down the button on top of the SS-276.



27) Pull up to remove the CAMERA.



28) Release the IHF SPEAKER with the dental tool and remove it with tweezers. Do not use it again. Discard it.



29) Release the SPEAKER GASKET with the dental tool and remove it with tweezers. Do not use it again. Discard it.



30) Push down to remove the ANTENNA MODULE from the D-COVER.



- 31) The Nokia 301 disassembly procedure is