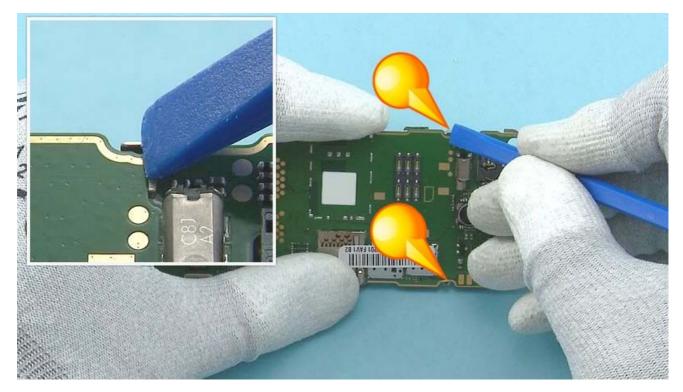

30) Push down to remove the ANTENNA MODULE from the D-COVER.

- 31) The Nokia 301 disassembly procedure is complete.
- -END OF DISASSEMBLY-

1) When assembling the UI FLEX, first remove the adhesive foil and place the UI FLEX on the UI SHIELDING. Use the shown guiding holes to get the right alignment.