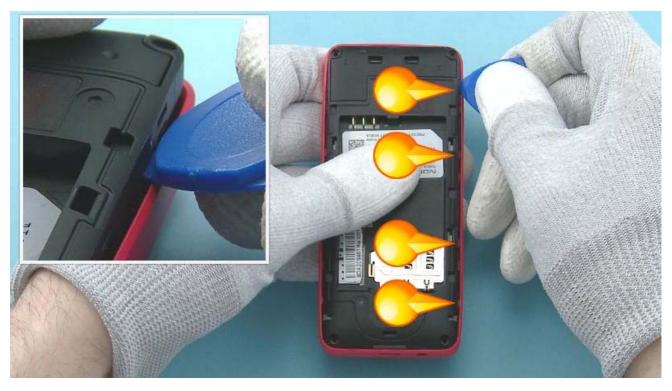

7) Then release the clips from the left side, starting from the bottom.

8) Then release the clips from the right side, starting from the bottom.

9) Release also the two clips from the top.

10) Lift up and remove the D-COVER including the ENGINE BOARD and UI SHIELDING.