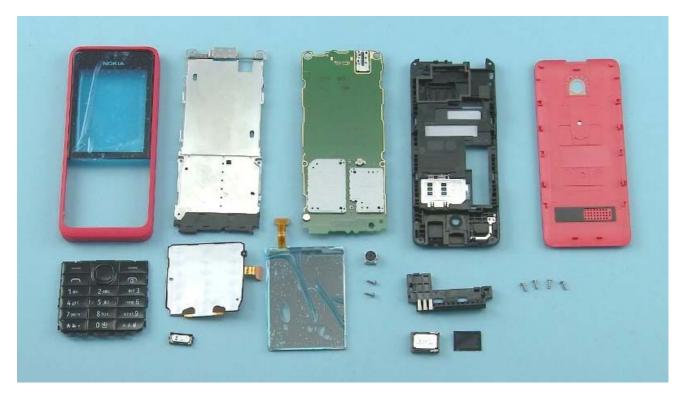

SPLAY little by little to avoid breaking it.



22) Remove the DISPLAY.



23) Peel off the UI FLEX with tweezers. Do not use it again. Discard it.



24) Release the EARPIECE with the SS-93 and remove it with tweezers. Do not use the EARPIECE again. Discard it.



25) Peel off and discard any EARPIECE ADHESIVE remains from the UI SHIELDING.



26) Insert the camera removal tool SS-276 to the CAMERA socket and press and hold down the button on top of the SS-276.



27) Pull up to remove the CAMERA.



28) Release the IHF SPEAKER with the dental tool and remove it with tweezers. Do not use it again. Discard it.



29) Release the SPEAKER GASKET with the dental tool and remove it with tweezers. Do not use it again. Discard it.



30) Push down to remove the ANTENNA MODULE from the D-COVER.



- 31) The Nokia 301 disassembly procedure is complete.
- -END OF DISASSEMBLY-



1) When assembling the UI FLEX, first remove the adhesive foil and place the UI FLEX on the UI SHIELDING. Use the shown guiding holes to get the right alignment.



2) Press the UI FLEX for five seconds to activate the adhesive.



3) Fasten the two Torx+ size 4 screws in the order shown to the torque of 15 Ncm.



4) Fasten the four Torx+ size 4 screws in the order shown to the torque of 15 Ncm.



## Nokia 301 Dual SIM



©2013 Nokia | Confidential | All Rights Reserved.

Service Manual Level 1 and 2 Nokia 301, 301 Dual SIM RM-840, RM-841, RM-839 Version 1.0

Service devices

|