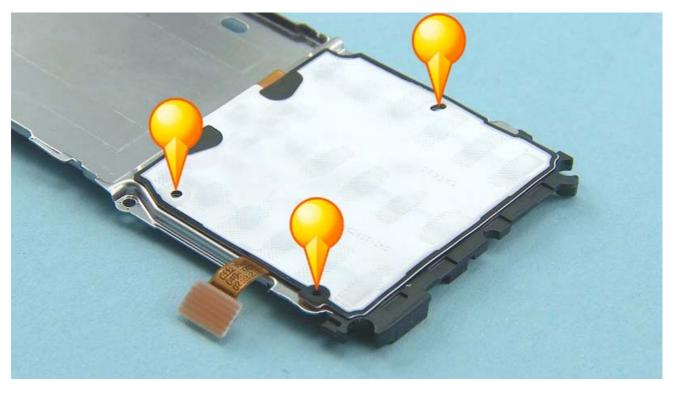

2) Press the UI FLEX for five seconds to activate the adhesive.

3) Fasten the two Torx+ size 4 screws in the order shown to the torque of 15 Ncm.

4) Fasten the four Torx+ size 4 screws in the order shown to the torque of 15 Ncm.