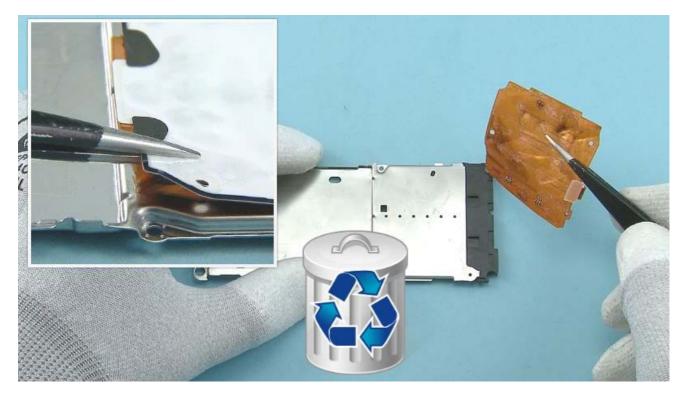

rom the D-COVER by first releasing the bottom corners with the SRT-6.



16) Lift up to remove the ENGINE BOARD including the UI SHIELDING from the D-COVER.



17) Open the DISPLAY connector with the SS-93. Be careful not to damage the connector or any components nearby.



18) Open the UI FLEX connector with the SS-93. Be careful not to damage the connector or any components nearby.



19) Use the SS-93 to release the two clips holding the UI SHIELDING on the ENGINE BOARD.



20) Separate the UI SHIELDING including the DISPLAY from the ENGINE BOARD.



21) Use the dental tool to carefully release the DISPLAY from the UI SHIELDING. Be careful not to injure yourself with the sharp end of the dental tool. Release the DISPLAY little by little to avoid breaking it.



22) Remove the DISPLAY.



23) Peel off the UI FLEX with tweezers. Do not use it again. Discard it.



24) Release the EARPIECE with the SS-93 and remove it with tweezers. Do not use the EARPIECE again. Discard it.



25) Peel off and discard any EARPIECE ADHESIVE remains from the UI SHIELDING.



26) Insert the camera removal tool SS-276 to the CAMERA socket and press and hold down the button on top of the SS-276.



27) Pull up to remove the CAMERA.



28) Release the IHF SPEAKER with the dental tool and remove it with tweezers. Do not use it again. Discard it.



29) Release the SPEAKER GASKET with the dental tool and remove it with tweezers. Do not use it again. Discard it.



30) Push down to remove the ANTENNA MODULE from the D-COVER.



- 31) The Nokia 301 disassembly procedure is complete.
- -END OF DISASS