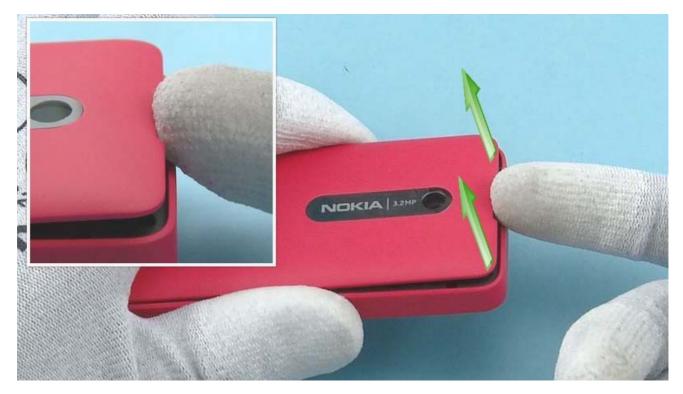

3) Release the BATTERY COVER by lifting up from the release notch.

4) Remove the BATTERY COVER.

5) Unscrew the four Torx+ size 4 screws in the order shown. Do not use them again. Discard them.

6) To remove the D-COVER, first release the shown clip on the bottom side with the SRT-6.