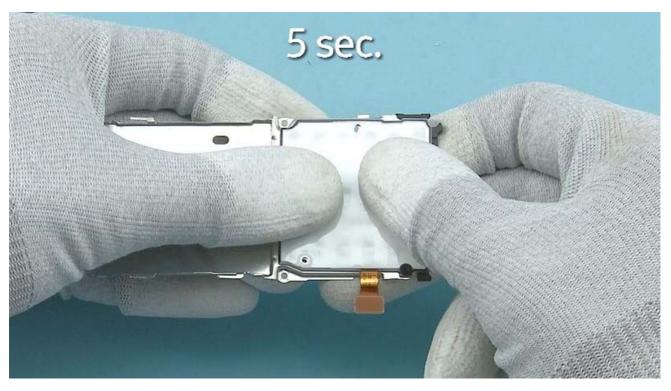

2) Press the UI FLEX for five seconds to activate the adhesive.

3) Fasten the two Torx+ size 4 screws in the order shown to the torque of 15 Ncm.

4) Fasten the four Torx+ size 4 screws in the order shown to the torque of 15 Ncm.