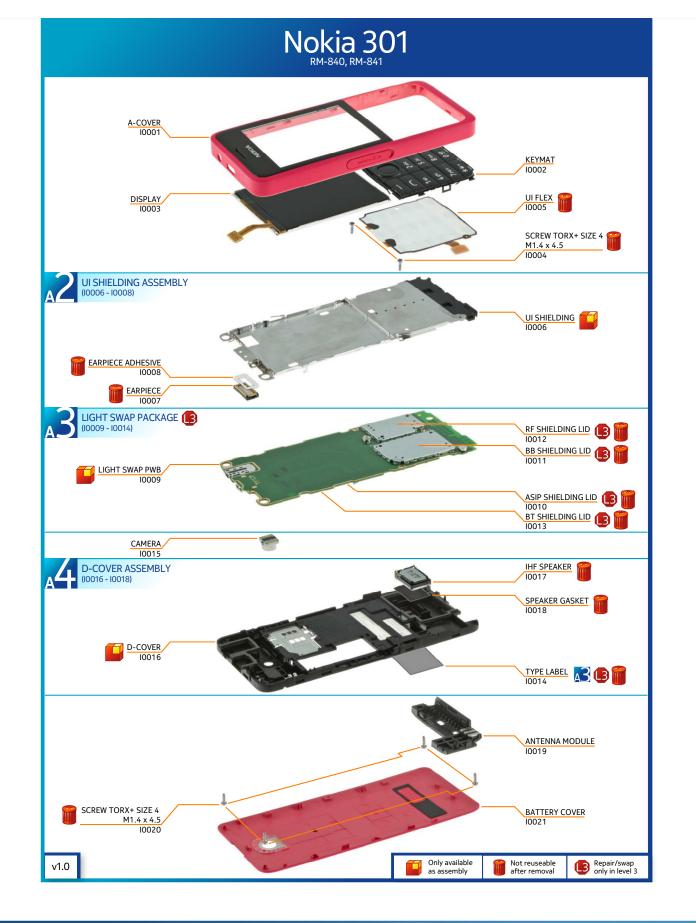

3) Release the BATTERY COVER by lifting up from the release notch.

4) Remove the BATTERY COVER.

5) Unscrew the four Torx+ size 4 screws in the order shown. Do not use them again. Discard them.

6) To remove the D-COVER, first release the shown clip on the bottom side with the SRT-6.

7) Then release the clips from the left side, starting from the bottom.

8) Then release the clips from the right side, starting from the bottom.

9) Release also the two clips from the top.

10) Lift up and remove the D-COVER including the ENGINE BOARD and UI SHIELDING.

11) Protect the other side of the A-COVER with protective film.

12) Push out the KEYMAT from the A-COVER.

13) Protect the DISPLAY with protective film.

14) Unscrew the two Torx+ size 4 screws in the order shown. Do not use them again. Discard them.

15) Separate the ENGINE BOARD and the UI SHIELDING from the D-COVER by first releasing the bottom corners with the SRT-6.

16) Lift up to remove the ENGINE BOARD including the UI SHIELDING from the D-COVER.

17) Open the DISPLAY connector with the SS-93. Be careful not to damage the connector or any components nearby.

18) Open the UI FLEX connector with the SS-93. Be careful not to damage the connector or any components nearby.

19) Use the SS-93 to release the two clips holding the UI SHIELDING on the ENGINE BOARD.

20) Separate the UI SHIELDING including the DISPLAY from the ENGINE BOARD.

21) Use the dental tool to carefully release the DISPLAY from the UI SHIELDING. Be careful not to injure yourself with the sharp end of the dental tool. Release the DISPLAY little by little to avoid breaking it.

22) Remove the DISPLAY.

23) Peel off the UI FLEX with tweezers. Do not use it again. Discard it.

24) Release the EARPIECE with the SS-93 and remove it with tweezers. Do not use the EARPIECE again. Discard it.

25) Peel off and discard any EARPIECE ADHESIVE remains from the UI SHIELDING.

26) Insert the camera removal tool SS-276 to the CAMERA socket and press and hold down the button on top of the SS-276.

27) Pull up to remove the CAMERA.

28) Release the IHF SPEAKER with the dental tool and remove it with tweezers. Do not use it again. Discard it.

29) Release the SPEAKER GASKET with the dental tool and remove it with tweezers. Do not use it again. Discard it.

30) Push down to remove the ANTENNA MODULE from the D-COVER.

- 31) The Nokia 301 disassembly procedure is complete.
- -END OF DISASSEMBLY-

1) When assembling the UI FLEX, first remove the adhesive foil and place the UI FLEX on the UI SHIELDING. Use the shown guiding holes to get the right alignment.