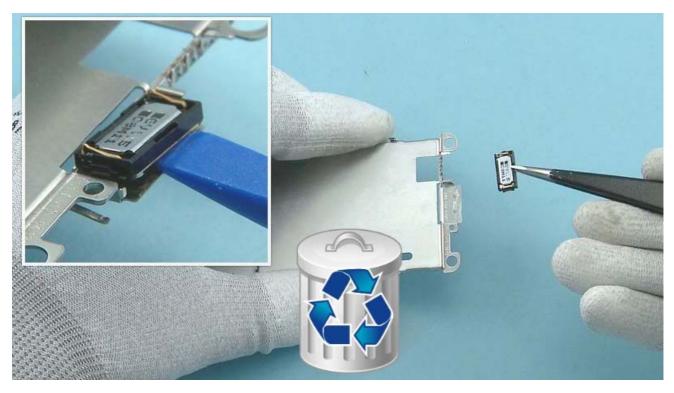

28) Release the IHF SPEAKER with the dental tool and remove it with tweezers. Do not use it again. Discard it.

29) Release the SPEAKER GASKET with the dental tool and remove it with tweezers. Do not use it again. Discard it.