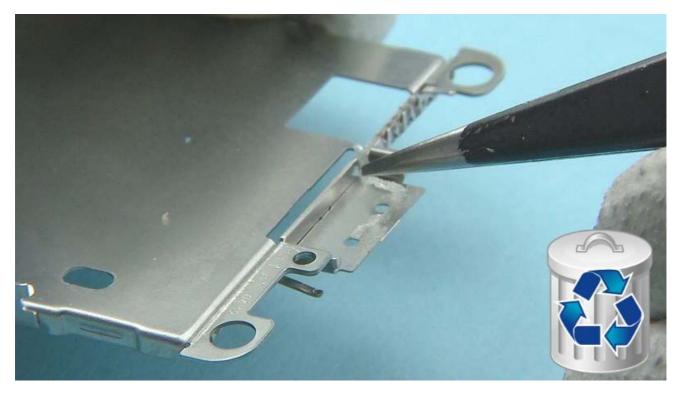

30) Push down to remove the ANTENNA MODULE from the D-COVER.

- 31) The Nokia 301 disassembly procedure is complete.
- -END OF DISASSEMBLY-

1) When assembling the UI FLEX, first remove the adhesive foil and place the UI FLEX on the UI SHIELDING. Use the shown guiding holes to get the right alignment.