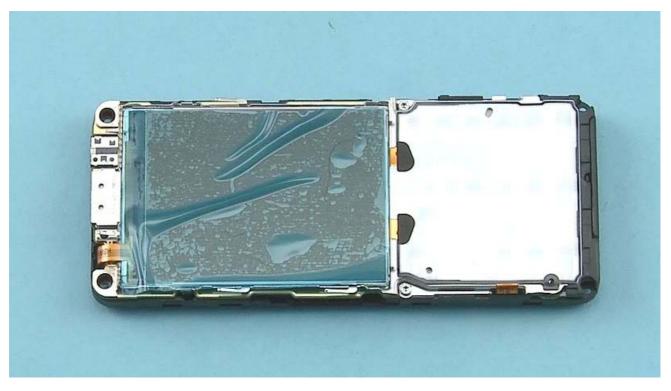

15) Separate the ENGINE BOARD and the UI SHIELDING from the D-COVER by first releasing the bottom corners with the SRT-6.

16) Lift up to remove the ENGINE BOARD including the UI SHIELDING from the D-COVER.

17) Open the DISPLAY connector with the SS-93. Be careful not to damage the connector or any components nearby.

18) Open the UI FLEX connector with the SS-93. Be careful not to damage the connector or any components nearby.