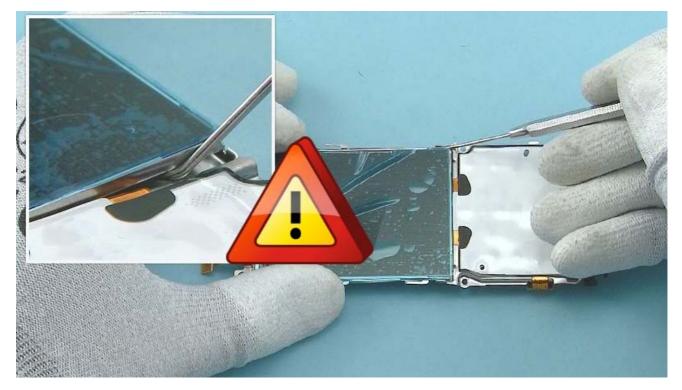

19) Use the SS-93 to release the two clips holding the UI SHIELDING on the ENGINE BOARD.

20) Separate the UI SHIELDING including the DISPLAY from the ENGINE BOARD.

21) Use the dental tool to carefully release the DISPLAY from the UI SHIELDING. Be careful not to injure yourself with the sharp end of the dental tool. Release the DISPLAY little by little to avoid breaking it.

22) Remove the DISPLAY.

23) Peel off the UI FLEX with tweezers. Do not use it again. Discard it.

24) Release the EARPIECE with the SS-93 and remove it with tweezers. Do not use the EARPIECE again. Discard it.