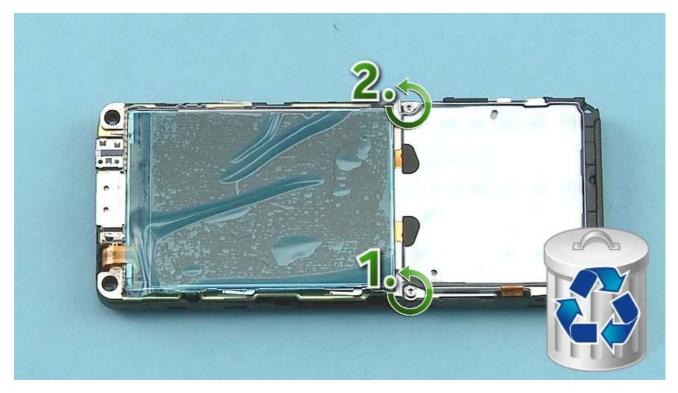

Service Manual Level 1 and 2 Nokia 301, 301 Dual SIM RM-840, RM-841, RM-839 Version 1.0