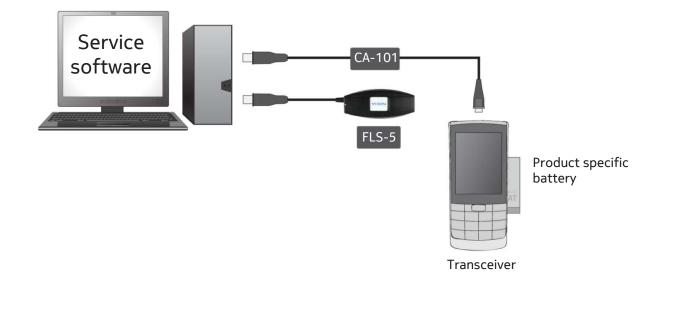

|                      |                            |
| Nokia Standard Toolkit (v2)                                                                                                                                                                                             |                      |                            |
| For more information, refer to the Service<br>Bulletin (SB-011) on Nokia Online. Supplier or<br>manufacturer contacts for tool re-order can be<br>found in "Recommended service equipment"<br>document on Nokia Online. |                      |                            |

Service Manual Level 1 and 2 Nokia 301, 301 Dual SIM RM-840, RM-841, RM-839 Version 1.0



## Flashing concept



## Version history

| Version                                                      | Date       | Description             |
|--------------------------------------------------------------|------------|-------------------------|
| 1.0                                                          | 25.03.2013 | First published version |
| ©2013 Nokia   Nokia Internal Use only   All Rights Reserved. |            |                         |

## www.s-manuals.com