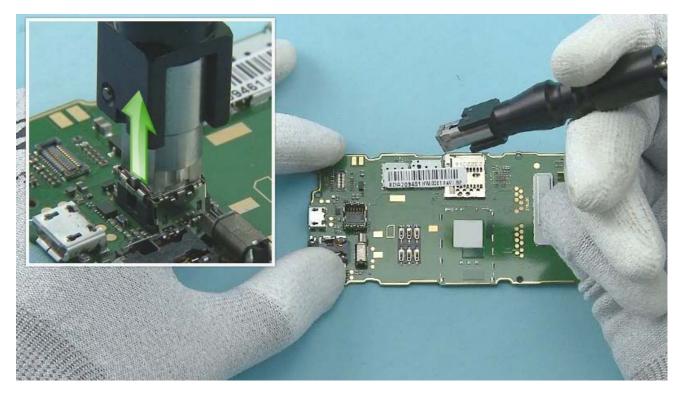

25) Peel off and discard any EARPIECE ADHESIVE remains from the UI SHIELDING.

26) Insert the camera removal tool SS-276 to the CAMERA socket and press and hold down the button on top of the SS-276.

27) Pull up to remove the CAMERA.

28) Release the IHF SPEAKER with the dental tool and remove it with tweezers. Do not use it again. Discard it.

29) Release the SPEAKER GASKET with the dental tool and remove it with tweezers. Do not use it again. Discard it.