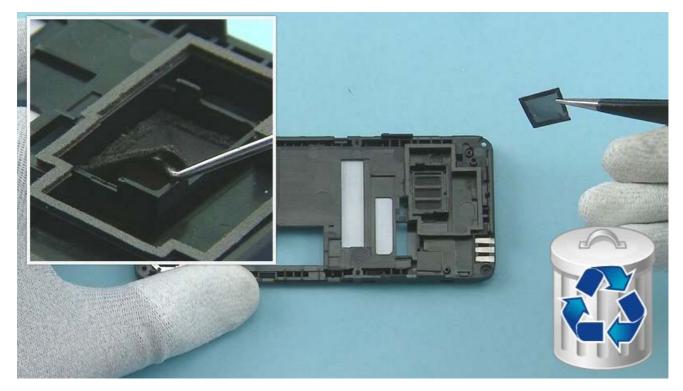

28) Release the IHF SPEAKER with the dental tool and remove it with tweezers. Do not use it again. Discard it.

29) Release the SPEAKER GASKET with the dental tool and remove it with tweezers. Do not use it again. Discard it.