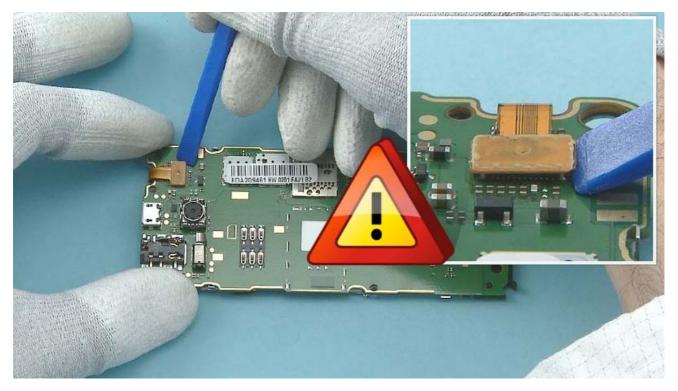

17) Open the DISPLAY connector with the SS-93. Be careful not to damage the connector or any components nearby.

18) Open the UI FLEX connector with the SS-93. Be careful not to damage the connector or any components nearby.