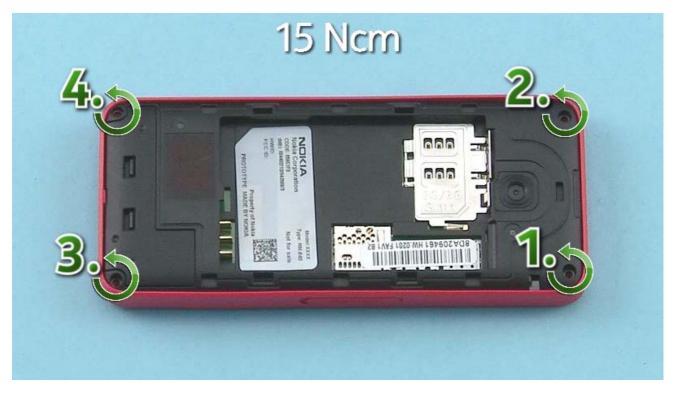

2) Press the UI FLEX for five seconds to activate the adhesive.

3) Fasten the two Torx+ size 4 screws in the order shown to the torque of 15 Ncm.

4) Fasten the four Torx+ size 4 screws in the order shown to the torque of 15 Ncm.