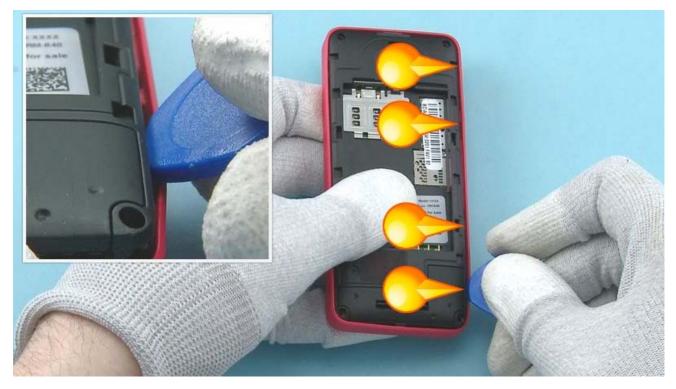

7) Then release the clips from the left side, starting from the bottom.

8) Then release the clips from the right side, starting from the bottom.

9) Release also the two clips from the top.

10) Lift up and remove the D-COVER including the ENGINE BOARD and UI SHIELDING.