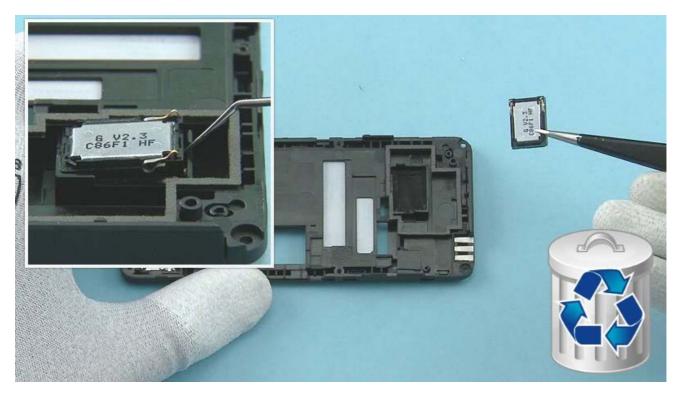

28) Release the IHF SPEAKER with the dental tool and remove it with tweezers. Do not use it again. Discard it.

29) Release the SPEAKER GASKET with the dental tool and remove it with tweezers. Do not use it again. Discard it.