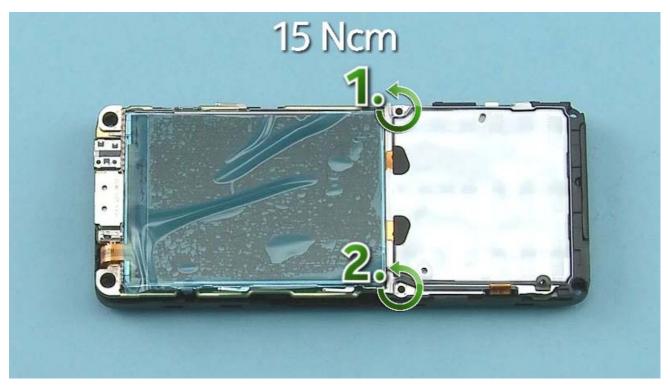

2) Press the UI FLEX for five seconds to activate the adhesive.

3) Fasten the two Torx+ size 4 screws in the order shown to the torque of 15 Ncm.

4) Fasten the four Torx+ size 4 screws in the order shown to the torque of 15 Ncm.