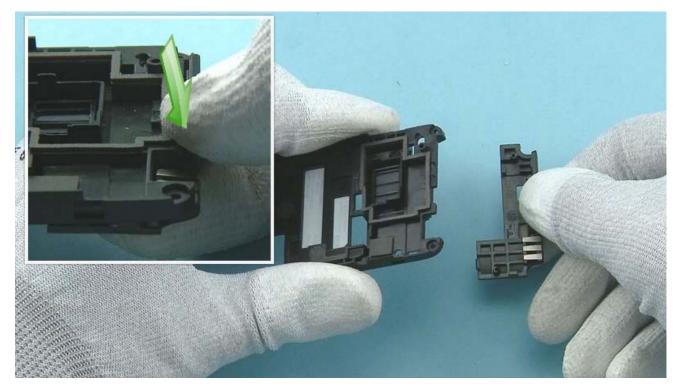

e yourself with the sharp end of the dental tool. Release the DISPLAY little by little to avoid breaking it.



22) Remove the DISPLAY.



23) Peel off the UI FLEX with tweezers. Do not use it again. Discard it.



24) Release the EARPIECE with the SS-93 and remove it with tweezers. Do not use the EARPIECE again. Discard it.



25) Peel off and discard any EARPIECE ADHESIVE remains from the UI SHIELDING.



26) Insert the camera removal tool SS-276 to the CAMERA socket and press and hold down the button on top of the SS-276.



27) Pull up to remove the CAMERA.



28) Release the IHF SPEAKER with the dental tool and remove it with tweezers. Do not use it again. Discard it.



29) Release the SPEAKER GASKET with the dental tool and remove it with tweezers. Do not use it again. Discard it.



30) Push down to remove the ANTENNA MODULE from the D-COVER.



- 31) The Nokia 301 disassembly procedure is complete.
- -END OF DISASSEMBLY-



1) When assembling the UI FLEX, first remove the adhesive foil and place the UI FLEX on the UI SHIELDING. Use the shown guiding holes to get the right alignment.



2) Press the UI FLEX for five seconds to activate the adhesive.



3) Fasten the two Torx+ size 4 screws in the order shown to the torque of 15 Ncm.



4) Fasten the four Torx+ size 4 screws in the order shown to the torque of 15 Ncm.



## Nokia 301 Dual SIM



©2013 Nokia | Confidential | All Rights Reserved.

Service Manual Level 1 and 2 Nokia 301, 301 Dual SIM RM-840, RM-841, RM-839 Version 1.0

Service devices

|