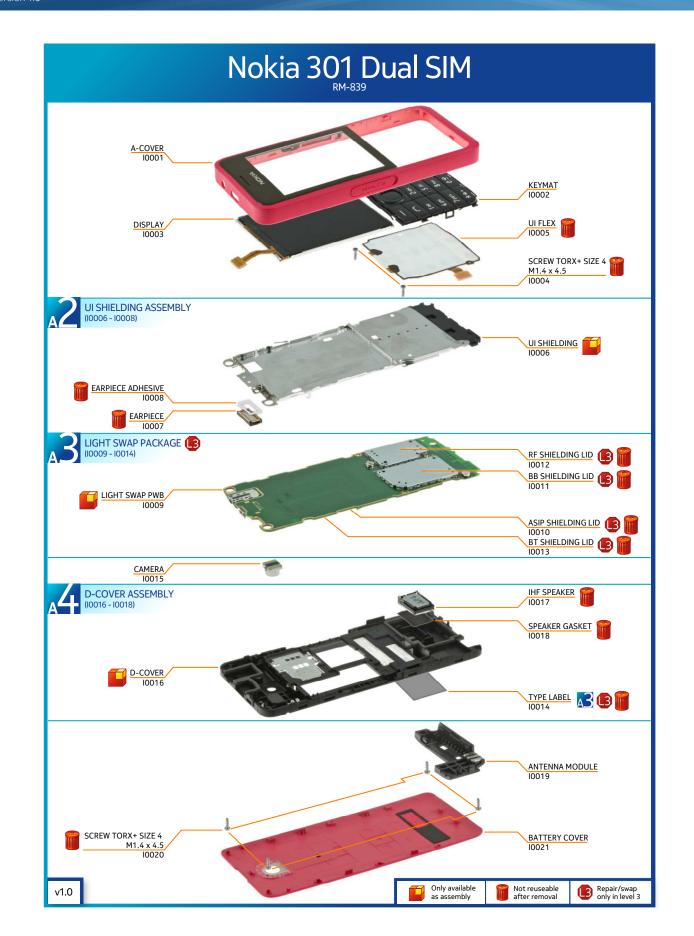

3) Release the BATTERY COVER by lifting up from the release notch.

4) Remove the BATTERY COVER.

5) Unscrew the four Torx+ size 4 screws in the order shown. Do not use them again. Discard them.

6) To remove the D-COVER, first release the shown clip on the bottom side with the SRT-6.

7) Then release the clips from the left side, starting from the bottom.

8) Then release the clips from the right side, starting from the bottom.

9) Release also the two clips from the top.

10) Lift up and remove the D-COVER including the ENGINE BOARD and UI SHIELDING.

11) Protect the other side of the A-COVER with protective film.

12) Push out the KEYMAT from the A-COVER.

13) Protect the DISPLAY with protective film.

14) Unscrew the two Torx+ size 4 screws in the order shown. Do not use them again. Discard them.

15) Separate the ENGINE BOARD and the UI SHIELDING from the D-COVER by first releasing the bottom corners with the SRT-6.

16) Lift up to remove the ENGINE BOARD including the UI SHIELDING from the D-COVER.

17) Open the DISPLAY connector with the SS-93. Be careful not to damage the connector or any components nearby.

18) Open the UI FLEX connector with the SS-93. Be careful not to damage the connector or any components nearby.

19) Use the SS-93 to release the two clips holding the UI SHIELDING on the ENGINE BOARD.

20) Separate the UI SHIELDING including the DISPLAY from the ENGINE BOARD.

21) Use the dental tool to carefully release the DISPLAY from the UI SHIELDING. Be careful not to injure yourself with the sharp end of the dental tool. Release the DISPLAY little by little to avoid breaking it.

22) Remove the DISPLAY.

23) Peel off the UI FLEX with tweezers. Do not use it again. Discard it.

24) Release the EARPIECE with the SS-93 and remove it with tweezers. Do not use the EARPIECE again. Discard it.

25) Peel off and discard any EARPIECE ADHESIVE remains from the UI SHIELDING.

26) Insert the camera removal tool SS-276 to the CAMERA socket and press and hold down the button on top of the SS-276.

27) Pull up to remove the CAMERA.

28) Release the IHF SPEAKER with the dental tool and remove it with tweezers. Do not use it again. Discard it.

29) Release the SPEAKER GASKET with the dental tool and remove it with tweezers. Do not use it again. Discard it.

30) Push down to remove the ANTENNA MODULE from the D-COVER.

- 31) The Nokia 301 disassembly procedure is complete.
- -END OF DISASSEMBLY-

1) When assembling the UI FLEX, first remove the adhesive foil and place the UI FLEX on the UI SHIELDING. Use the shown guiding holes to get the right alignment.