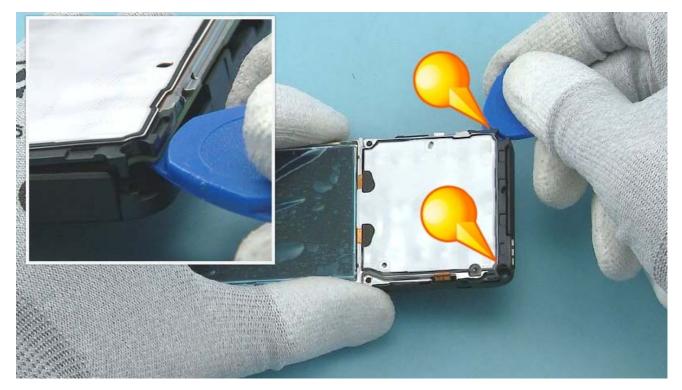

22) Remove the DISPLAY.

23) Peel off the UI FLEX with tweezers. Do not use it again. Discard it.

24) Release the EARPIECE with the SS-93 and remove it with tweezers. Do not use the EARPIECE again. Discard it.