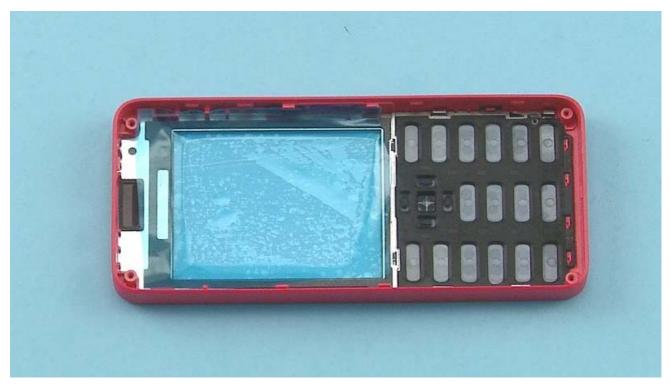

11) Protect the other side of the A-COVER with protective film.

12) Push out the KEYMAT from the A-COVER.

13) Protect the DISPLAY with protective film.

14) Unscrew the two Torx+ size 4 screws in the order shown. Do not use them again. Discard them.