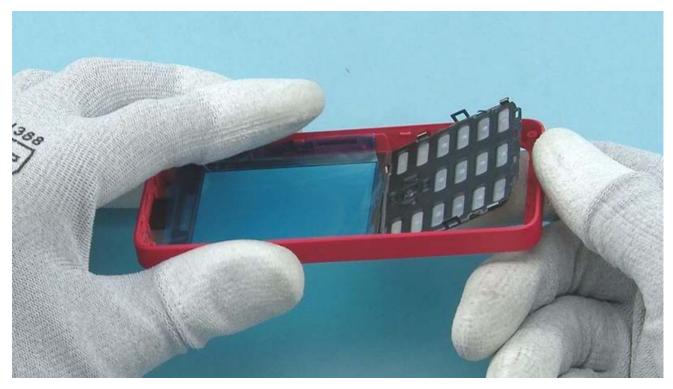

11) Protect the other side of the A-COVER with protective film.

12) Push out the KEYMAT from the A-COVER.

13) Protect the DISPLAY with protective film.

14) Unscrew the two Torx+ size 4 screws in the order shown. Do not use them again. Discard them.