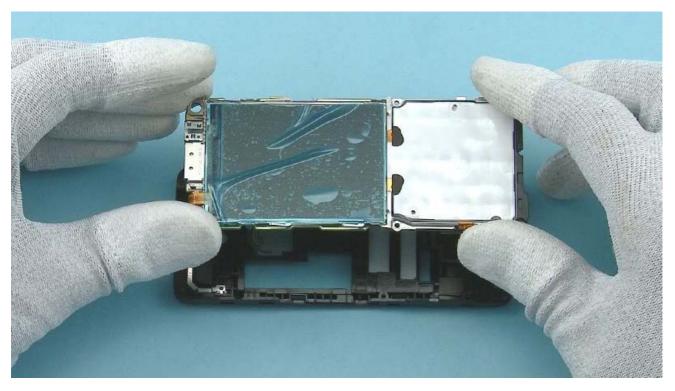

15) Separate the ENGINE BOARD and the UI SHIELDING from the D-COVER by first releasing the bottom corners with the SRT-6.

16) Lift up to remove the ENGINE BOARD including the UI SHIELDING from the D-COVER.

17) Open the DISPLAY connector with the SS-93. Be careful not to damage the connector or any components nearby.

18) Open the UI FLEX connector with the SS-93. Be careful not to damage the connector or any components nearby.