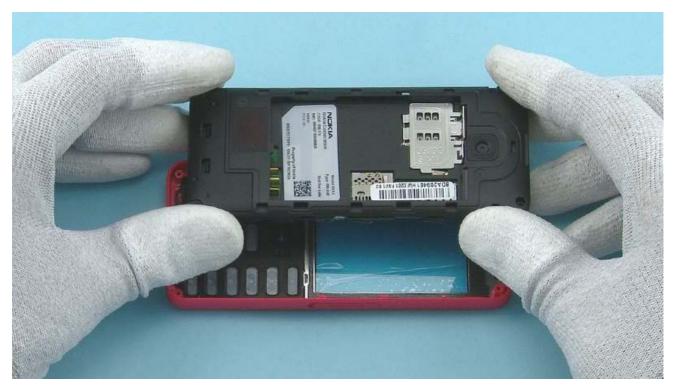

7) Then release the clips from the left side, starting from the bottom.

8) Then release the clips from the right side, starting from the bottom.

9) Release also the two clips from the top.

10) Lift up and remove the D-COVER including the ENGINE BOARD and UI SHIELDING.