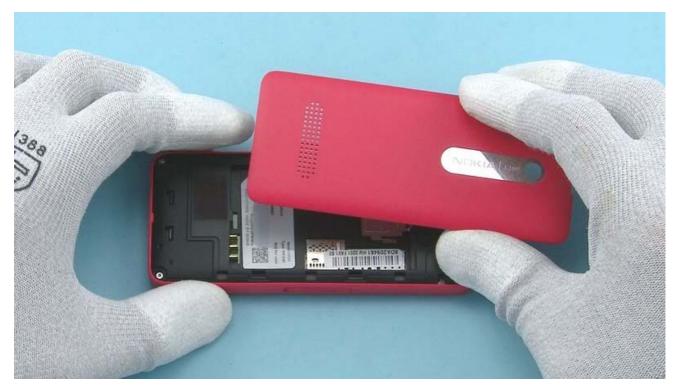

3) Release the BATTERY COVER by lifting up from the release notch.

4) Remove the BATTERY COVER.

5) Unscrew the four Torx+ size 4 screws in the order shown. Do not use them again. Discard them.

6) To remove the D-COVER, first release the shown clip on the bottom side with the SRT-6.

7) Then release the clips from the left side, starting from the bottom.

8) Then release the clips from the right side, starting from the bottom.

9) Release also the two clips from the top.

10) Lift up and remove the D-COVER including the ENGINE BOARD and UI SHIELDING.