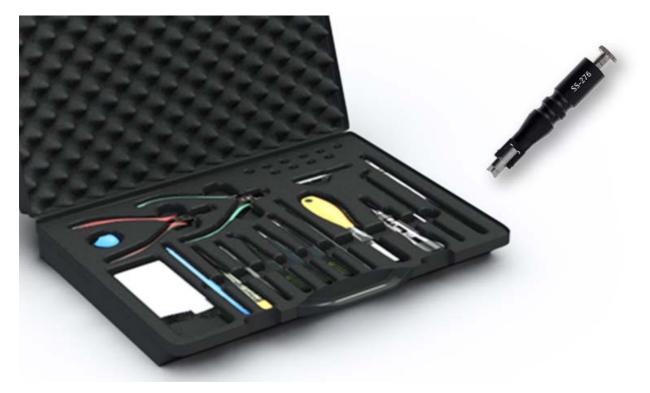

## Nokia 301 Dual SIM

©2013 Nokia | Confidential | All Rights Reserved.

Service Manual Level 1 and 2 Nokia 301, 301 Dual SIM RM-840, RM-841, RM-839 Version 1.0

Service devices

|                                                                                                                                                                                                                         |                      | 5.20                       |
|-------------------------------------------------------------------------------------------------------------------------------------------------------------------------------------------------------------------------|----------------------|----------------------------|
| CA-101 Service cable                                                                                                                                                                                                    | AC-20 Travel charger | SS-276 Camera removal tool |
|                                                                                                                                                                                                                         |                      |                            |
| Nokia Standard Toolkit (v2)                                                                                                                                                                                             |                      |                            |
| For more information, refer to the Service<br>Bulletin (SB-011) on Nokia Online. Supplier or<br>manufacturer contacts for tool re-order can be<br>found in "Recommended service equipment"<br>document on Nokia Online. |                      |                            |