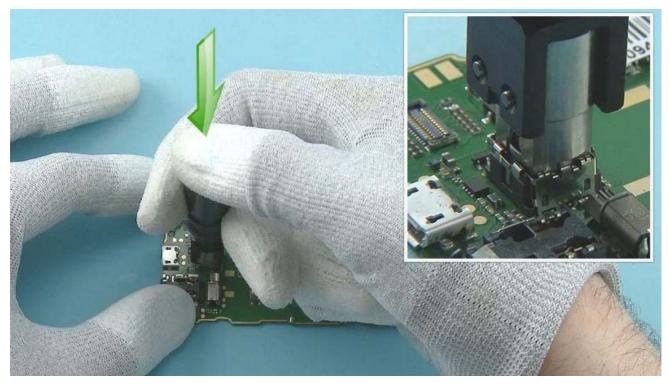

25) Peel off and discard any EARPIECE ADHESIVE remains from the UI SHIELDING.

26) Insert the camera removal tool SS-276 to the CAMERA socket and press and hold down the button on top of the SS-276.

27) Pull up to remove the CAMERA.

28) Release the IHF SPEAKER with the dental tool and remove it with tweezers. Do not use it again. Discard it.

29) Release the SPEAKER GASKET with the dental tool and remove it with tweezers. Do not use it again. Discard it.