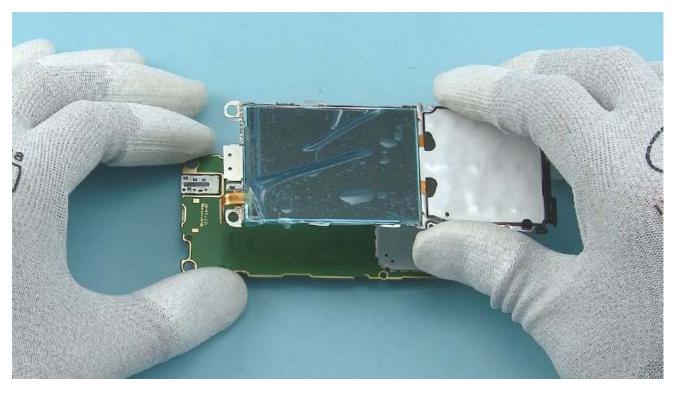

19) Use the SS-93 to release the two clips holding the UI SHIELDING on the ENGINE BOARD.

20) Separate the UI SHIELDING including the DISPLAY from the ENGINE BOARD.

21) Use the dental tool to carefully release the DISPLAY from the UI SHIELDING. Be careful not to injure yourself with the sharp end of the dental tool. Release the DISPLAY little by little to avoid breaking it.

22) Remove the DISPLAY.

23) Peel off the UI FLEX with tweezers. Do not use it again. Discard it.

24) Release the EARPIECE with the SS-93 and remove it with tweezers. Do not use the EARPIECE again. Discard it.