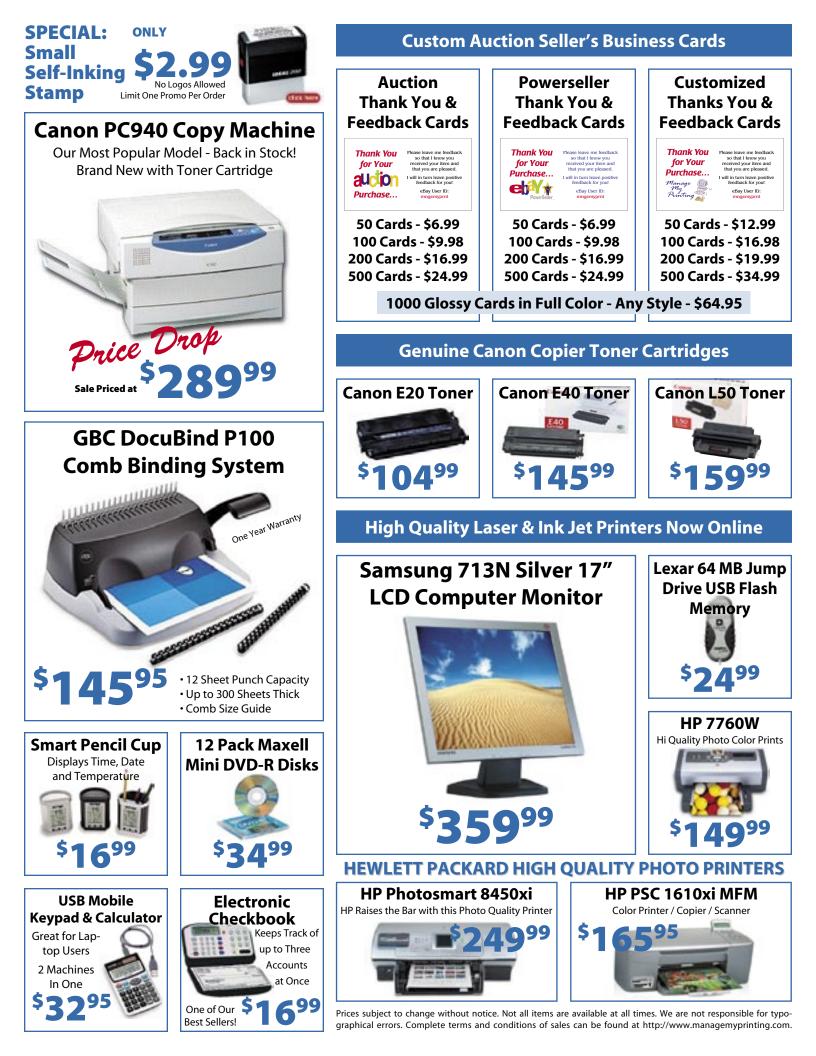

ng

## Telko LF283 High Speed Letter Folder



Excellent for office use and mass mailing \$18999

projects, the Telko LF283B High Speed Letter Folder can fold up to 4000 sheets per hour of paper in 4 of the most popular formats. It's excellent for office use and mass mailing projects. This High Speed Letter Folder handles large volumes of paper for business applications. Folds letter, legal and A4 paper sizes, with four unique types of folds.

\*With a suggested retail price of \$349.99, this versatile machine is a bargain!

## Laminating Package Deals for Everyone



## Full Size Monroe 9.5" Hot Laminating Machine

- Contemporary Design
- Power and Ready Light Indicator

No Carrier Sheet

Needed

- Advanced Heat Roller Technology
- Laminates all sizes up to 9" x 14" (Legal Size Paper)