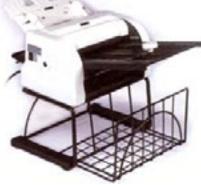

## Telko LF283 High Speed Letter Folder

Excellent for office use and mass mailing \$18999

projects, the Telko LF283B High Speed Letter Folder can fold up to 4000 sheets per hour of paper in 4 of the most popular formats. It's excellent for office use and mass mailing projects. This High Speed Letter Folder handles large volumes of paper for business applications. Folds letter, legal and A4 paper sizes, with four unique types of folds.