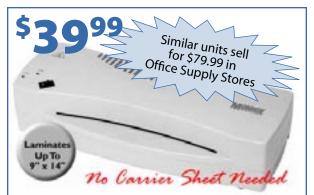

## Full Size Monroe 9.5" Hot Laminating Machine

- Contemporary Design
- Power and Ready Light Indicator

No Carrier Sheet

Needed

- Advanced Heat Roller Technology
- Laminates all sizes up to 9" x 14" (Legal Size Paper)