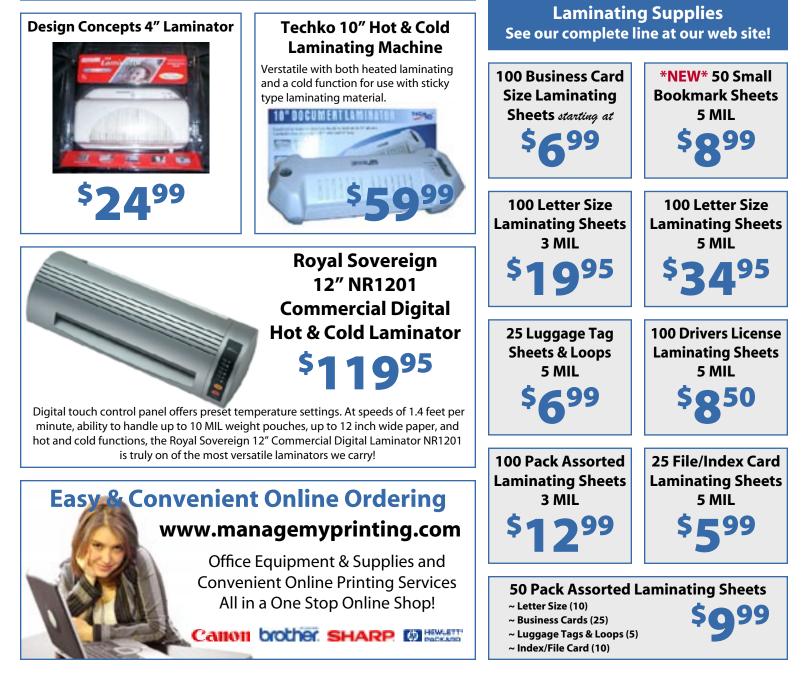

ting

## Telko LF283 High Speed Letter Folder



Excellent for office use and mass mailing \$18999

projects, the Telko LF283B High Speed Letter Folder can fold up to 4000 sheets per hour of paper in 4 of the most popular formats. It's excellent for office use and mass mailing projects. This High Speed Letter Folder handles large volumes of paper for business applications. Folds letter, legal and A4 paper sizes, with four unique types of folds.

\*With a suggested retail price of \$349.99, this versatile machine is a bargain!

## Laminating Package Deals for Everyone



## Full Size Monroe 9.5" Hot Laminating Machine

- Contemporary Design
- Power and Ready Light Indicator

No Carrier Sheet

Needed

- Advanced Heat Roller Technology
- Laminates all sizes up to 9" x 14" (Legal Size Paper)