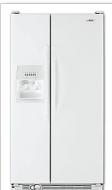

## Whirlpool Ice & Water Side by Side Refrigerator

25 cu ft capacity Adjustable spillguard shelves & gallon door storage

ED5KVEXVQ Whirlpool