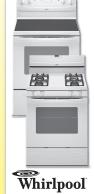

#### **Whirlpool Self Clean Electric or Gas Range**

Electric: 4.8 cu ft oven capacity Electronic controls Extra large easyview window Full width storage drawer Gas:

5.0 cu ft oven capacity Cast iron burner grates Accubake temperature

management
Extra large easyview window WFE361LVQ/WFG361LVQ \$599 **Your Choice** 

Frigidaire 5 cu ft Chest Freezer

Stormor lift out storage basket Ready select front Adjustable temperature

control FFFC05M2KW