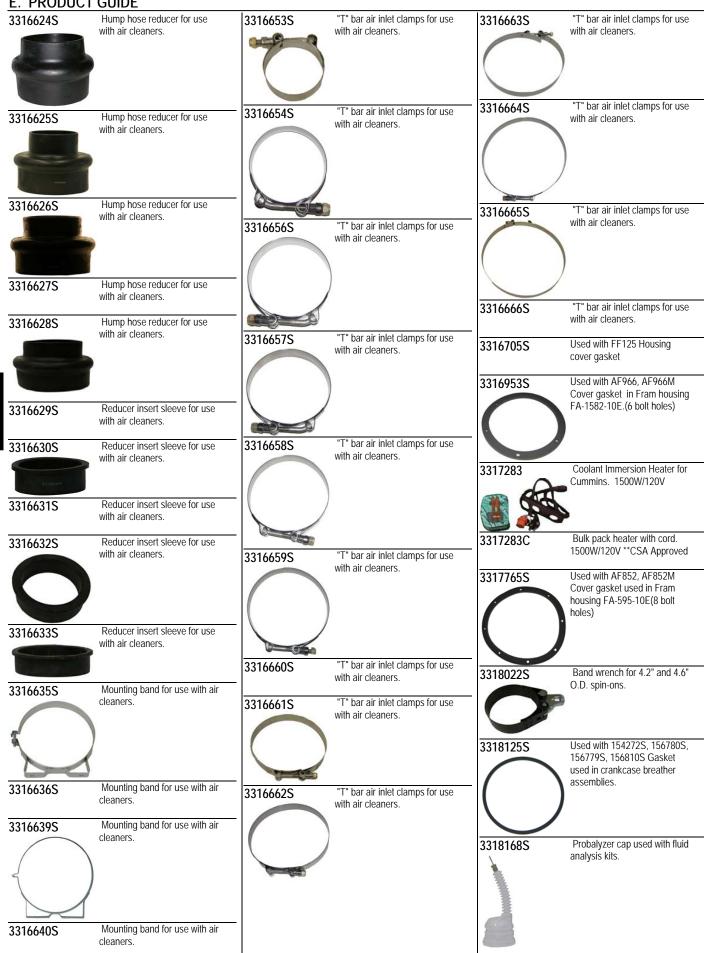

|                  |                                                                                               |           |                                                                                                                        |              | E. PRODUCT GUIDE                                                                                                                              |
|------------------|-----------------------------------------------------------------------------------------------|-----------|------------------------------------------------------------------------------------------------------------------------|--------------|-----------------------------------------------------------------------------------------------------------------------------------------------|
| 8265S<br>101853S | Used with LF516<br>Copper washer<br>Replaces Luberfiner gasket<br>#2788. This cover gasket is | 151920S   | Support element for use in fuel/water separator housing 256546S                                                        | 154272S      | Uses service part: 3302527S,<br>3318125S Used with AF250<br>Crankcase breather with steel<br>stamped housing and cover<br>with AF250 element. |
|                  | used on Luberfiner 500 and 750 series housings.                                               |           |                                                                                                                        | 154711S      | Used with FF105<br>Fuel Filter Head                                                                                                           |
|                  |                                                                                               | 151940S   | Used with FF108<br>Housing Assembly                                                                                    |              | Tuoi Filio Filodu                                                                                                                             |
| 101853SB         | Bulk package (100) of 101853S.                                                                | 153516S   | Used with LF516<br>Shell Assembly                                                                                      | FF105        |                                                                                                                                               |
| 105208S          | Used with FF101<br>Gasket                                                                     |           |                                                                                                                        | 156171S      | Used with FF105D                                                                                                                              |
| 116024S          | Used with LF502, LF516<br>O'ring                                                              |           |                                                                                                                        | 15/7700      | Fuel Filter Head  Uses service part: 3318125S                                                                                                 |
| 0                |                                                                                               | 153518S   | Used with LF516<br>Bolt Seal                                                                                           | 156779S      | Used with AF250 Crankcase breather with steel stamped housing and cover, AF250                                                                |
| 116029S          | O'ring used with Fleetguard<br>500 and 750 series bypass<br>lube filter housings.             | C         |                                                                                                                        |              | element, stopper fit, and chain on cover.                                                                                                     |
| O<br>128801S     | Used with LF502                                                                               | _ 153519S | Support spring for 165286S shell assembly.                                                                             | 156780S<br>- | Uses service part: 3318125S<br>Same as 156779S without<br>chain.                                                                              |
| 1288015          | Flat gasket                                                                                   | 153520S   | Used with LF516, LF509N                                                                                                | - 156810S    | Uses service part: 3302527S,<br>3318125S Crankcase                                                                                            |
| 132484S          | Used with LF502<br>Flat gasket                                                                | Qc        | Washer                                                                                                                 |              | breather.                                                                                                                                     |
| 132730SB         | Bulk package (100) of 132730S.                                                                | 9         |                                                                                                                        |              | Ī                                                                                                                                             |
| 142784S          | Head used with FS1212,<br>FF213, FF105C, FF105D,<br>FF105, FF104, FS1000 Fuel<br>filter head  | 153528S   | Used with LF516, LF502 Gasket used with Cummins head and shell combination: ENGINE HEAD SHELL REM NH 153516 Taper Stop | 159667S      | Used with LF500, LF750A,<br>LF750B<br>Cover for by-pass housing<br>assembly                                                                   |
| 145664SB         | Bulk package (500) of 3301385S.                                                               |           | Use with LF516 on the following Cummins head and shell combinations:                                                   | 161917S      | Element for 156810S                                                                                                                           |
| 146990S          | Air compressor housing assembly.                                                              | -         | ENGINE HEAD SHELL REM<br>JC 169652 153516 Taper Stop<br>JC 180066 184386 Positive                                      | 161917SB     | crankcase breather.  Bulk package (100) of                                                                                                    |
|                  |                                                                                               |           | Stop<br>JC 185614 184386 Positive                                                                                      |              | 161917S.                                                                                                                                      |
| 147669S          | Housing used with AF251 Air compressor housing assembly. (Single cylinder)                    | _         | Stop<br>JC 185616 184386 Positive<br>Stop<br>NH 153516 Taper Stop                                                      | 164159\$     | Used with LF500, LF750A,<br>LF750B Cover gasket                                                                                               |
| 150037S          | Hold-down spring for 500 and 750 housing assemblies.                                          | -         | Overall Height: 0.20 (5) Largest OD: 5.63 (143) Cross Section:Rectangular                                              |              |                                                                                                                                               |
| 151884S          | Used with FF108, FF221,<br>FF218<br>Gasket                                                    | 153528SB  | Largest ID: 5.23 (133)  Bulk package (100) of 153528S.                                                                 | - 164159SB   | Bulk package (100) of 164159S.                                                                                                                |
|                  | 230.00                                                                                        |           | Overall Height: 0.20 (5) Largest OD: 5.63 (143)                                                                        | 169802S      | Used with LF502 Cover gasket                                                                                                                  |
|                  |                                                                                               | 153717S   | Largest OD: 5.63 (143) Cross Section:Rectangular Largest ID: 5.23 (133) Used with LF632B Turbo head                    | 171644S      | Cover gasket used with 176975 water filter housing.                                                                                           |
|                  |                                                                                               | 133/1/3   | SSS WILL DO SED TUIDO HEAD                                                                                             |              |                                                                                                                                               |