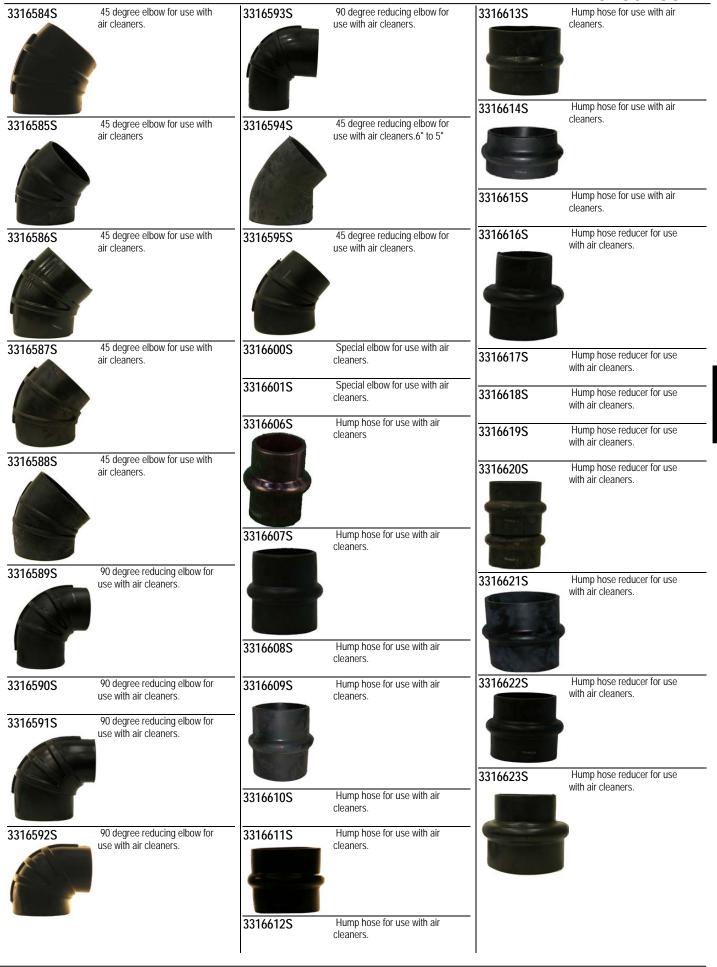

|                  |                                                                                               |           |                                                                                                                        |              | E. PRODUCT GUIDE                                                                                                                              |
|------------------|-----------------------------------------------------------------------------------------------|-----------|------------------------------------------------------------------------------------------------------------------------|--------------|-----------------------------------------------------------------------------------------------------------------------------------------------|
| 8265S<br>101853S | Used with LF516<br>Copper washer<br>Replaces Luberfiner gasket<br>#2788. This cover gasket is | 151920S   | Support element for use in fuel/water separator housing 256546S                                                        | 154272S      | Uses service part: 3302527S,<br>3318125S Used with AF250<br>Crankcase breather with steel<br>stamped housing and cover<br>with AF250 element. |
|                  | used on Luberfiner 500 and 750 series housings.                                               |           |                                                                                                                        | 154711S      | Used with FF105<br>Fuel Filter Head                                                                                                           |
|                  |                                                                                               | 151940S   | Used with FF108<br>Housing Assembly                                                                                    |              | Tuoi Filio Filodu                                                                                                                             |
| 101853SB         | Bulk package (100) of 101853S.                                                                | 153516S   | Used with LF516<br>Shell Assembly                                                                                      | FF105        |                                                                                                                                               |
| 105208S          | Used with FF101<br>Gasket                                                                     |           |                                                                                                                        | 156171S      | Used with FF105D                                                                                                                              |
| 116024S          | Used with LF502, LF516<br>O'ring                                                              |           |                                                                                                                        | 15/7700      | Fuel Filter Head  Uses service part: 3318125S                                                                                                 |
| 0                |                                                                                               | 153518S   | Used with LF516<br>Bolt Seal                                                                                           | 156779S      | Used with AF250 Crankcase breather with steel stamped housing and cover, AF250                                                                |
| 116029S          | O'ring used with Fleetguard<br>500 and 750 series bypass<br>lube filter housings.             | C         |                                                                                                                        |              | element, stopper fit, and chain on cover.                                                                                                     |
| O<br>128801S     | Used with LF502                                                                               | _ 153519S | Support spring for 165286S shell assembly.                                                                             | 156780S<br>- | Uses service part: 3318125S<br>Same as 156779S without<br>chain.                                                                              |
| 1288015          | Flat gasket                                                                                   | 153520S   | Used with LF516, LF509N                                                                                                | - 156810S    | Uses service part: 3302527S,<br>3318125S Crankcase                                                                                            |
| 132484S          | Used with LF502<br>Flat gasket                                                                | Qc        | Washer                                                                                                                 |              | breather.                                                                                                                                     |
| 132730SB         | Bulk package (100) of 132730S.                                                                | 9         |                                                                                                                        |              | Ī                                                                                                                                             |
| 142784S          | Head used with FS1212,<br>FF213, FF105C, FF105D,<br>FF105, FF104, FS1000 Fuel<br>filter head  | 153528S   | Used with LF516, LF502 Gasket used with Cummins head and shell combination: ENGINE HEAD SHELL REM NH 153516 Taper Stop | 159667S      | Used with LF500, LF750A,<br>LF750B<br>Cover for by-pass housing<br>assembly                                                                   |
| 145664SB         | Bulk package (500) of 3301385S.                                                               |           | Use with LF516 on the following Cummins head and shell combinations:                                                   | 161917S      | Element for 156810S                                                                                                                           |
| 146990S          | Air compressor housing assembly.                                                              | -         | ENGINE HEAD SHELL REM<br>JC 169652 153516 Taper Stop<br>JC 180066 184386 Positive                                      | 161917SB     | crankcase breather.  Bulk package (100) of                                                                                                    |
|                  |                                                                                               |           | Stop<br>JC 185614 184386 Positive                                                                                      |              | 161917S.                                                                                                                                      |
| 147669S          | Housing used with AF251 Air compressor housing assembly. (Single cylinder)                    | _         | Stop<br>JC 185616 184386 Positive<br>Stop<br>NH 153516 Taper Stop                                                      | 164159\$     | Used with LF500, LF750A,<br>LF750B Cover gasket                                                                                               |
| 150037S          | Hold-down spring for 500 and 750 housing assemblies.                                          | -         | Overall Height: 0.20 (5) Largest OD: 5.63 (143) Cross Section:Rectangular                                              |              |                                                                                                                                               |
| 151884S          | Used with FF108, FF221,<br>FF218<br>Gasket                                                    | 153528SB  | Largest ID: 5.23 (133)  Bulk package (100) of 153528S.                                                                 | - 164159SB   | Bulk package (100) of 164159S.                                                                                                                |
|                  | 230.00                                                                                        |           | Overall Height: 0.20 (5) Largest OD: 5.63 (143)                                                                        | 169802S      | Used with LF502 Cover gasket                                                                                                                  |
|                  |                                                                                               | 153717S   | Largest OD: 5.63 (143) Cross Section:Rectangular Largest ID: 5.23 (133) Used with LF632B Turbo head                    | 171644S      | Cover gasket used with 176975 water filter housing.                                                                                           |
|                  |                                                                                               | 133/1/3   | SSS WILL DO SED TUIDO HEAD                                                                                             |              |                                                                                                                                               |