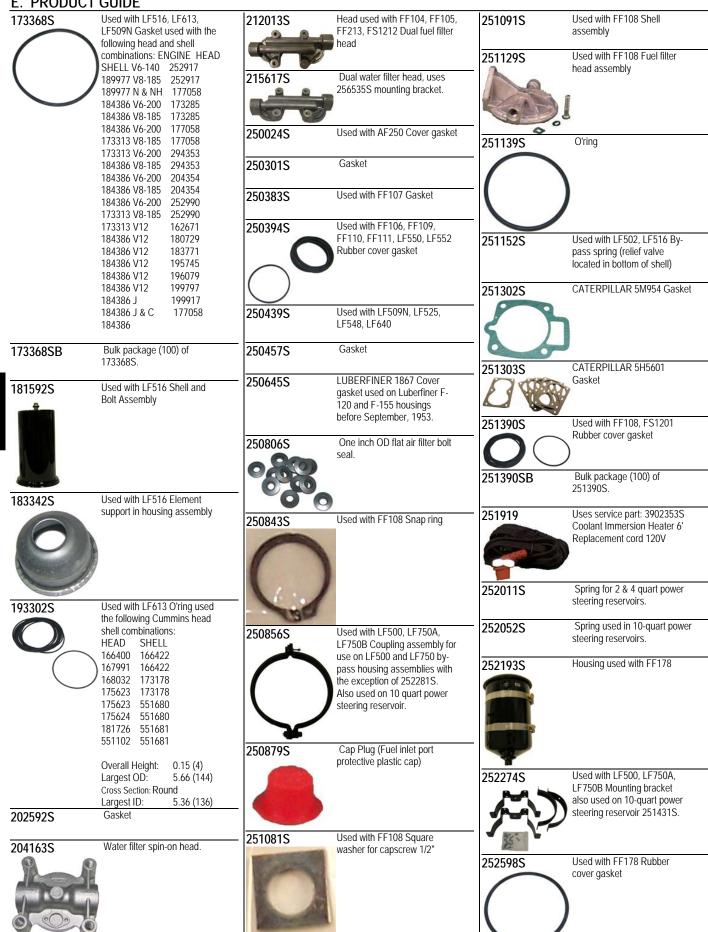

|                  |                                                                                               |           |                                                                                                                        |              | E. PRODUCT GUIDE                                                                                                                              |
|------------------|-----------------------------------------------------------------------------------------------|-----------|------------------------------------------------------------------------------------------------------------------------|--------------|-----------------------------------------------------------------------------------------------------------------------------------------------|
| 8265S<br>101853S | Used with LF516<br>Copper washer<br>Replaces Luberfiner gasket<br>#2788. This cover gasket is | 151920S   | Support element for use in fuel/water separator housing 256546S                                                        | 154272S      | Uses service part: 3302527S,<br>3318125S Used with AF250<br>Crankcase breather with steel<br>stamped housing and cover<br>with AF250 element. |
|                  | used on Luberfiner 500 and 750 series housings.                                               |           |                                                                                                                        | 154711S      | Used with FF105<br>Fuel Filter Head                                                                                                           |
|                  |                                                                                               | 151940S   | Used with FF108<br>Housing Assembly                                                                                    |              | Tuoi Filio Filodu                                                                                                                             |
| 101853SB         | Bulk package (100) of 101853S.                                                                | 153516S   | Used with LF516<br>Shell Assembly                                                                                      | FF105        |                                                                                                                                               |
| 105208S          | Used with FF101<br>Gasket                                                                     |           |                                                                                                                        | 156171S      | Used with FF105D                                                                                                                              |
| 116024S          | Used with LF502, LF516<br>O'ring                                                              |           |                                                                                                                        | 15/7700      | Fuel Filter Head  Uses service part: 3318125S                                                                                                 |
| 0                |                                                                                               | 153518S   | Used with LF516<br>Bolt Seal                                                                                           | 156779S      | Used with AF250 Crankcase breather with steel stamped housing and cover, AF250                                                                |
| 116029S          | O'ring used with Fleetguard<br>500 and 750 series bypass<br>lube filter housings.             | C         |                                                                                                                        |              | element, stopper fit, and chain on cover.                                                                                                     |
| O<br>128801S     | Used with LF502                                                                               | _ 153519S | Support spring for 165286S shell assembly.                                                                             | 156780S<br>- | Uses service part: 3318125S<br>Same as 156779S without<br>chain.                                                                              |
| 1288015          | Flat gasket                                                                                   | 153520S   | Used with LF516, LF509N                                                                                                | - 156810S    | Uses service part: 3302527S,<br>3318125S Crankcase                                                                                            |
| 132484S          | Used with LF502<br>Flat gasket                                                                | Qc        | Washer                                                                                                                 |              | breather.                                                                                                                                     |
| 132730SB         | Bulk package (100) of 132730S.                                                                | 9         |                                                                                                                        |              | Ī                                                                                                                                             |
| 142784S          | Head used with FS1212,<br>FF213, FF105C, FF105D,<br>FF105, FF104, FS1000 Fuel<br>filter head  | 153528S   | Used with LF516, LF502 Gasket used with Cummins head and shell combination: ENGINE HEAD SHELL REM NH 153516 Taper Stop | 159667S      | Used with LF500, LF750A,<br>LF750B<br>Cover for by-pass housing<br>assembly                                                                   |
| 145664SB         | Bulk package (500) of 3301385S.                                                               |           | Use with LF516 on the following Cummins head and shell combinations:                                                   | 161917S      | Element for 156810S                                                                                                                           |
| 146990S          | Air compressor housing assembly.                                                              | -         | ENGINE HEAD SHELL REM<br>JC 169652 153516 Taper Stop<br>JC 180066 184386 Positive                                      | 161917SB     | crankcase breather.  Bulk package (100) of                                                                                                    |
|                  |                                                                                               |           | Stop<br>JC 185614 184386 Positive                                                                                      |              | 161917S.                                                                                                                                      |
| 147669S          | Housing used with AF251 Air compressor housing assembly. (Single cylinder)                    | _         | Stop<br>JC 185616 184386 Positive<br>Stop<br>NH 153516 Taper Stop                                                      | 164159\$     | Used with LF500, LF750A,<br>LF750B Cover gasket                                                                                               |
| 150037S          | Hold-down spring for 500 and 750 housing assemblies.                                          | -         | Overall Height: 0.20 (5) Largest OD: 5.63 (143) Cross Section:Rectangular                                              |              |                                                                                                                                               |
| 151884S          | Used with FF108, FF221,<br>FF218<br>Gasket                                                    | 153528SB  | Largest ID: 5.23 (133)  Bulk package (100) of 153528S.                                                                 | - 164159SB   | Bulk package (100) of 164159S.                                                                                                                |
|                  | 230.00                                                                                        |           | Overall Height: 0.20 (5) Largest OD: 5.63 (143)                                                                        | 169802S      | Used with LF502 Cover gasket                                                                                                                  |
|                  |                                                                                               | 153717S   | Largest OD: 5.63 (143) Cross Section:Rectangular Largest ID: 5.23 (133) Used with LF632B Turbo head                    | 171644S      | Cover gasket used with 176975 water filter housing.                                                                                           |
|                  |                                                                                               | 133/1/3   | SSS WILL DO SED TUIDO HEAD                                                                                             |              |                                                                                                                                               |