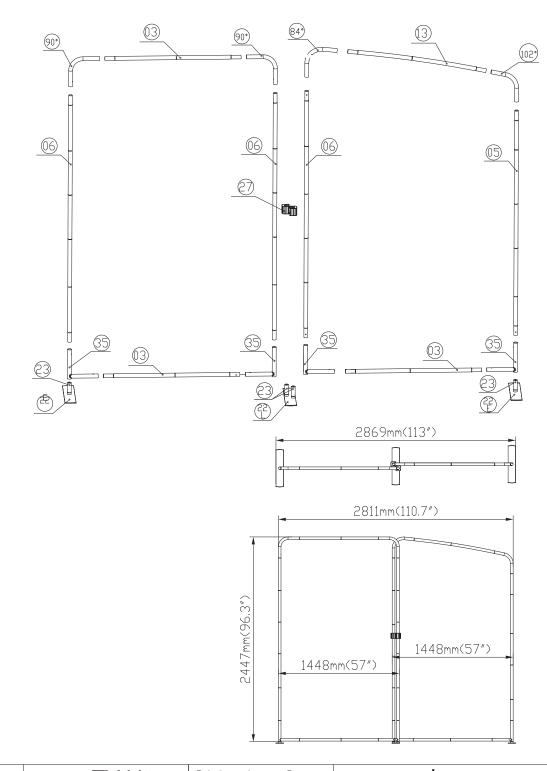

## Signature 10' Multi-Panel Pitch 1 SIG-MP-10-P1

## Setup Instructions

- 1. Take all the parts out of the bags and lay them on the ground according to the assembly diagram.
- 2. Make sure that all the corresponding numbers are correct.
- 3. Now start pushing the pipes together until they firmly click, if difficult you can slightly twist the parts together to make the locking spring pop up on place.
- 4. Its time to get your hands cleaned as now you are ready to handle the printed fabric. Feed the fabric from the round edges of the frame, feed only a few feet, then stand the frame up then slide the fabric to the bottom, now close the Zipper.
- 5. You can set up the feet in the position that you want to erect the stand, lift the fabric panels and fit on the feet.
- 6. To lock the frames together you can use the "S" shaped brackets, they are designed tight so they lock well.
- 7. If you have a header in the kit you can fix to the top by using the clear plastic clips.

|      | Frame            |           | Frame    |         | Frame |          | Frame   |     | Frame            |     | Frame            |     | T\       | V kit   | Shippir | ng Case | accessories |         |  |
|------|------------------|-----------|----------|---------|-------|----------|---------|-----|------------------|-----|------------------|-----|----------|---------|---------|---------|-------------|---------|--|
| 1025 | ) 1              | (22)<br>L | 1        |         | 03    | 3        |         |     |                  |     |                  |     |          |         | 22.6"   |         | CA900       |         |  |
| 84°  | 1                | (22)<br>E | 2        |         | 13    | 1        |         |     |                  |     |                  |     |          |         | 32"     |         | CA500       |         |  |
| 90°  | 2                | 23        | 4        |         |       |          |         |     |                  |     |                  |     |          |         | 40"     |         |             |         |  |
| 35   | 4                | 06        | 3        |         |       |          |         |     |                  |     |                  |     |          |         |         |         |             |         |  |
| 27   | 1                | 05        | 1        |         |       |          |         |     |                  |     |                  |     |          |         |         |         |             |         |  |
| NO.  | Quantity Confirm | NO.       | Quantity | Confirm | NO.   | Quantity | Confirm | NO. | Quantity Confirm | NO. | Quantity Confirm | NO. | Quantity | Confirm | NO.     | Confirm | NO.         | Confirm |  |