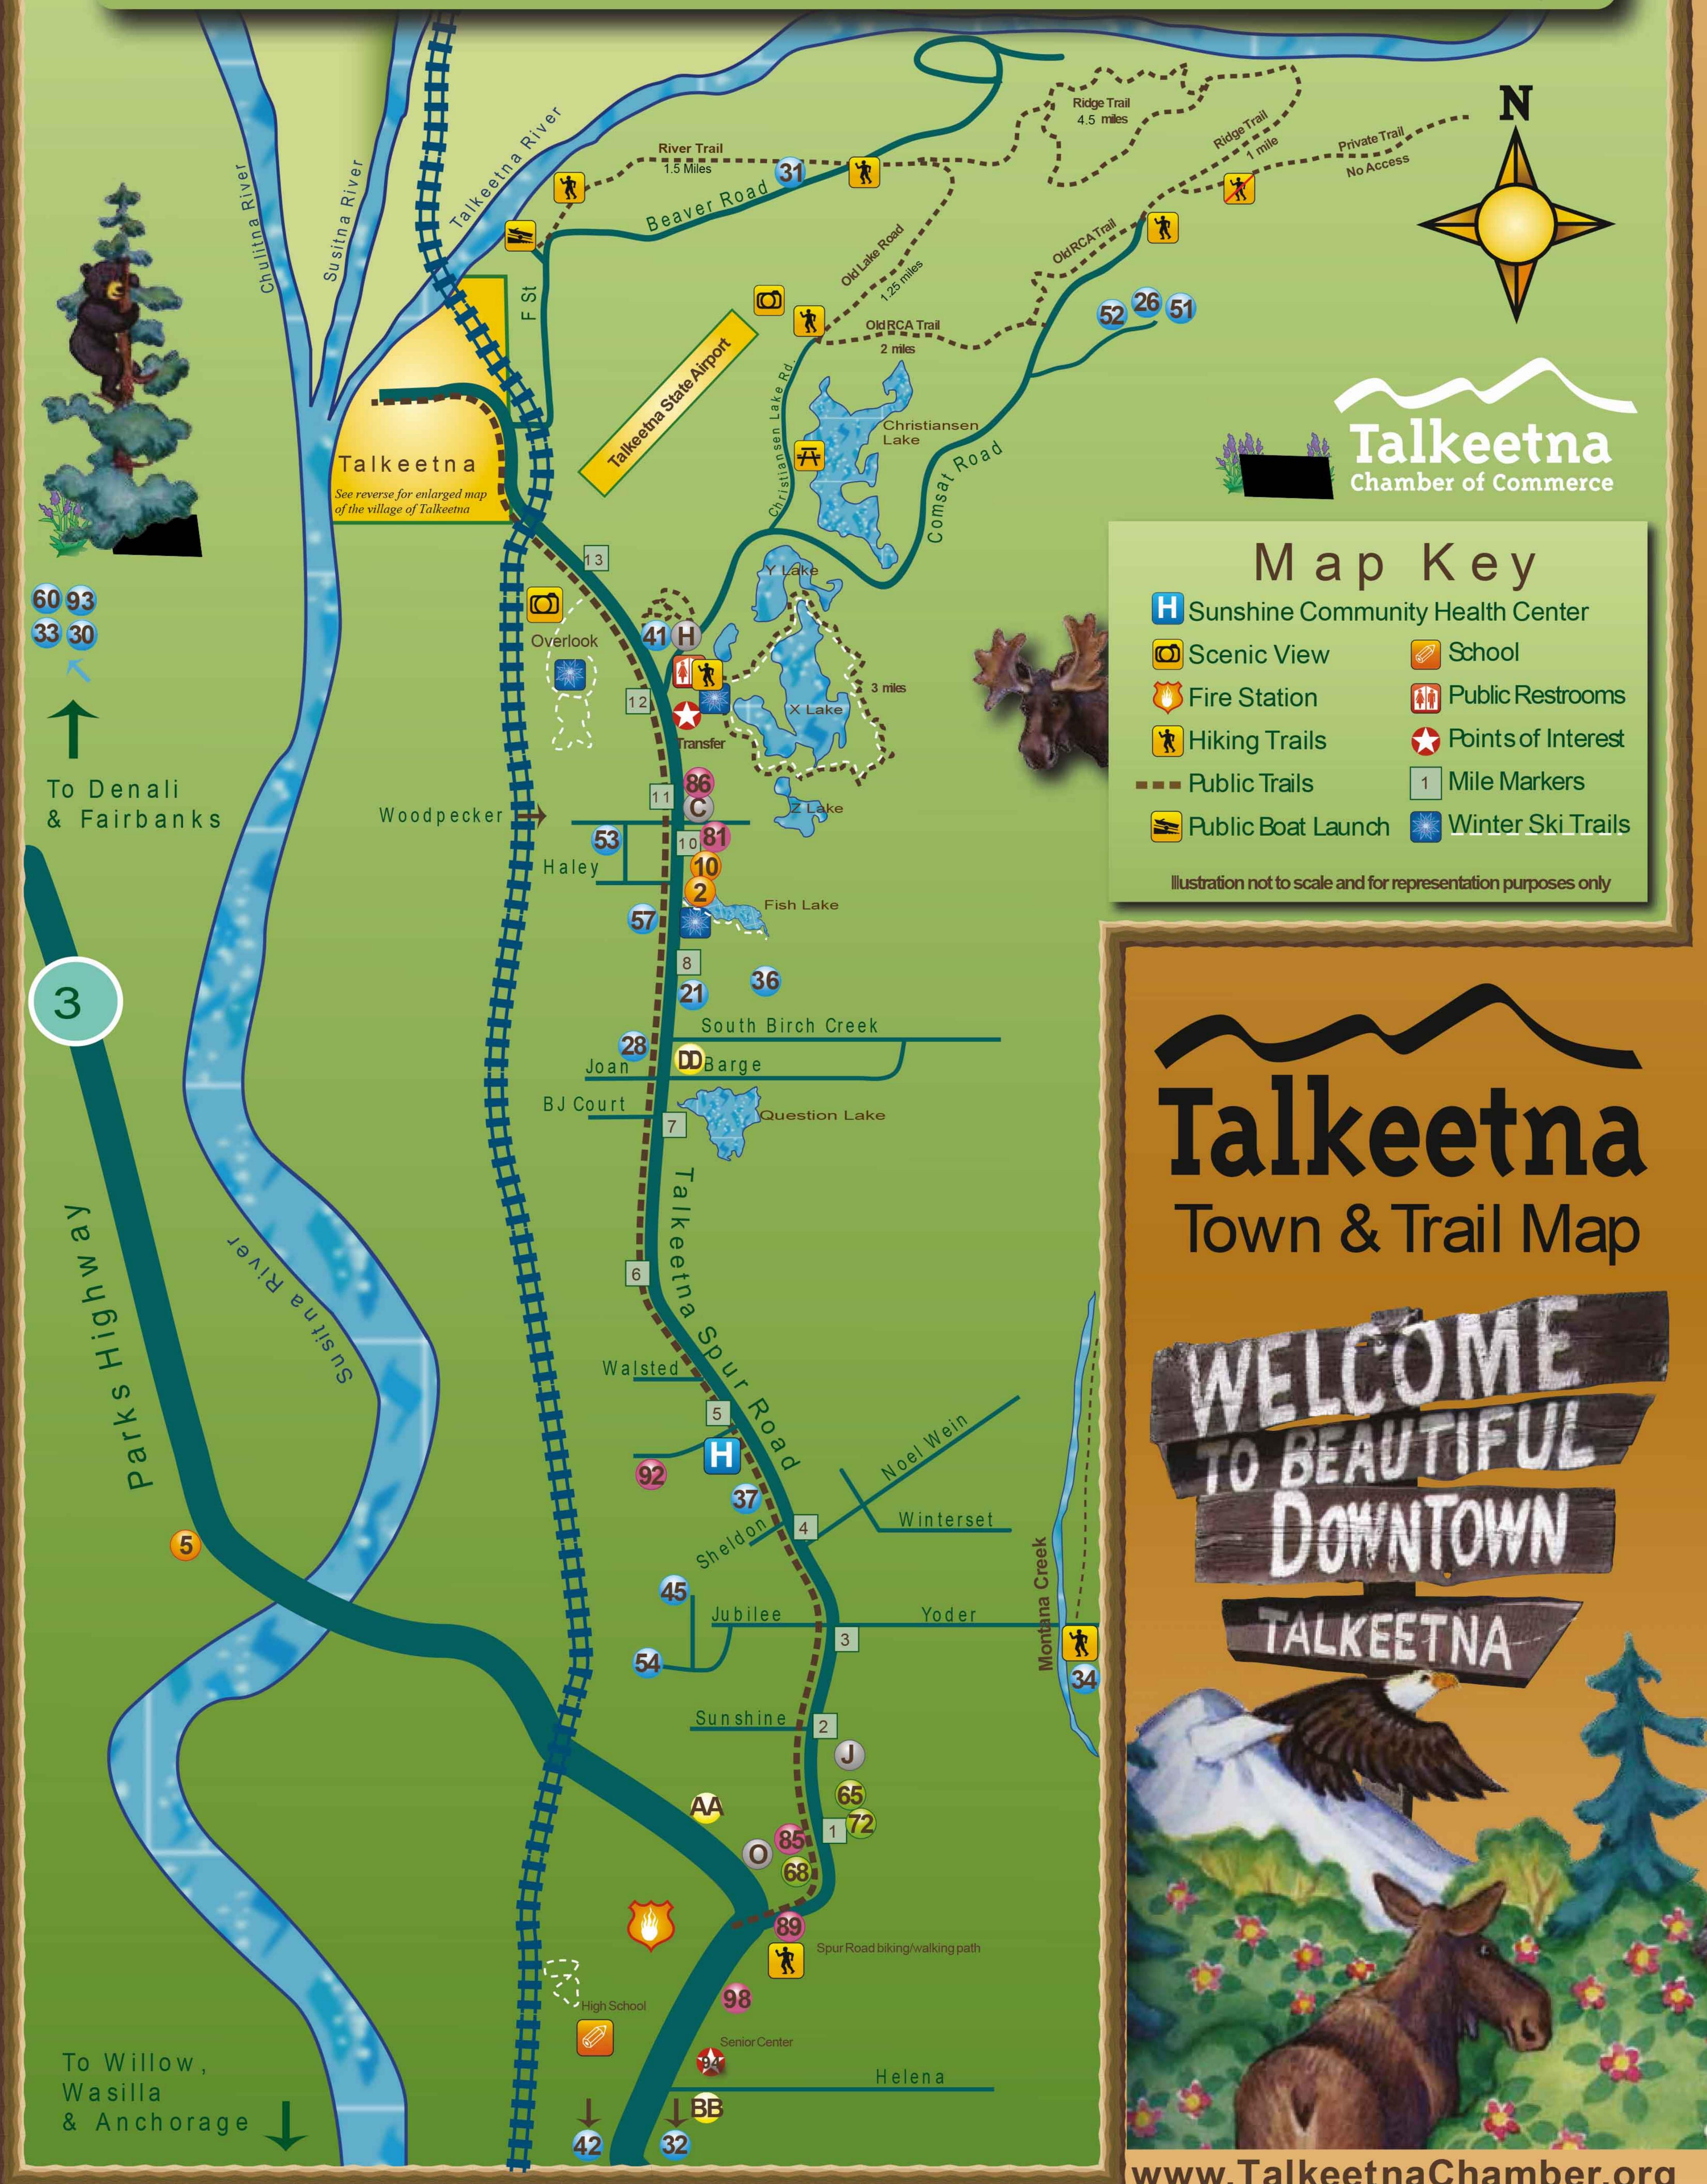

#### TRANSPORTATION Alaska Bus Guy

- Alaska Park Connection Motorcoach
- Alaska Railroad
- Sunshine Transit

SHARE THE TRAILS: There are many kinds of trail users year-round; please be considerate of others. Some hiking trails are used by mountain bikers. When there is no snow, dog teams train pulling wheeled-sleds. In winter, skiers and snow machiners may share trails with dog teams pulling sleds. People operating ATVS or snow machines must pay special attention to local laws and pedestrian and vehicle crossings on ATV trails. Private property laws are enforced in Alaska, so don't trespass!