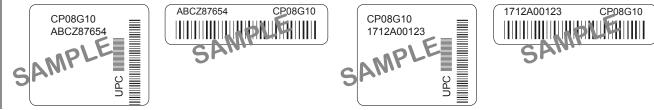

| FR.                                                                  | <b>REDRICH</b> Room Air Conditioner Rebates                                                                                                                                                                                                                                                                                                                                                                                                                                                                                                                                                                                                                                                                                                              |
|----------------------------------------------------------------------|----------------------------------------------------------------------------------------------------------------------------------------------------------------------------------------------------------------------------------------------------------------------------------------------------------------------------------------------------------------------------------------------------------------------------------------------------------------------------------------------------------------------------------------------------------------------------------------------------------------------------------------------------------------------------------------------------------------------------------------------------------|
| Online<br>Form                                                       | Thank you for your purchase of a Friedrich air conditioner. If you have purchased one of the models listed here, you may qualify for a <b>\$30-\$50 manufacturer rebate.</b>                                                                                                                                                                                                                                                                                                                                                                                                                                                                                                                                                                             |
| <b>\$30</b><br>Rebate                                                | To be eligible, you must have purchased the unit from an Authorized Appliance Dealer* between<br>March 1 and August 31, 2018. To find an Authorized Appliance Dealer near you or to confirm that your<br>purchase meets this qualification, please visit www.friedrich.com/find-dealer/, check the box for<br>Consumers: find a dealer and search by address, city/state or zip code.                                                                                                                                                                                                                                                                                                                                                                    |
| Eligible<br>Models                                                   | Use the online submission to get your rebate!<br>Applying is easy as 1-2-3. Apply online – confirmation & receipt – get paid!                                                                                                                                                                                                                                                                                                                                                                                                                                                                                                                                                                                                                            |
| CP05<br>P08<br>P10                                                   | <ol> <li>To apply, go to www.friedrich.com/rebates/ and click the 'Submit your Rebate'. You will be asked for the following information:</li> <li>Purchase date</li> </ol>                                                                                                                                                                                                                                                                                                                                                                                                                                                                                                                                                                               |
| <b>\$40</b><br>Rebate<br>Eligible<br>Models                          | <ul> <li>The Authorized Appliance Dealer where you purchased your unit.<br/>Please note, the Dealer name you select must match the dealer on your sales receipt.</li> <li>Model number</li> <li>Serial number**</li> <li>Mailing &amp; contact information</li> </ul>                                                                                                                                                                                                                                                                                                                                                                                                                                                                                    |
| CP06<br>CP08                                                         | Once you have entered all the necessary information, click 'Apply for Rebate'.<br>2. Fill-out the online rebate submission form and select how you would like to submit your receipt:                                                                                                                                                                                                                                                                                                                                                                                                                                                                                                                                                                    |
| <b>\$50</b><br>Rebate                                                | 1. Online: Upload your receipt (JPG, PNG, GIF, or PDF)<br>2. Mail in: Mail in a copy of the sales receipt along with a copy of your email confirmation to<br>Friedrich Air Conditioning 10001 Reunion Place, San Antonio, TX 78216.                                                                                                                                                                                                                                                                                                                                                                                                                                                                                                                      |
| Eligible<br>Models                                                   | These must be received in order to finalize your rebate claim and they must be postmarked no later than September 30, 2018.                                                                                                                                                                                                                                                                                                                                                                                                                                                                                                                                                                                                                              |
| CP10<br>CP12<br>CP15<br>CP18<br>CP24<br>EP08<br>EP12<br>EP18<br>EP24 | <ol> <li>Upon review &amp; acceptance of your submission, we'll mail you a check. Please allow 6-8 weeks for payment from the time we receive your confirmation and sales receipt.</li> <li>*Purchases made from an Authorized HVAC Distributor, Parts Dealer, Service &amp; Repair or Manufacturer's Rep Firm do not qualify for a rebate.</li> <li>** The serial number will be either four letters followed by five numbers (ABCZ87654); or four numbers, one letter, and five numbers (1712A00123), and can be found on the UPC Label on the box/carton your unit came in. You will also have the option of taking a photo of the barcode with your mobile device. You can also find it behind the filter of the unit on a barcode label.</li> </ol> |
| P12<br>PH14                                                          | SAMPLE CARTON LABELS: SAMPLE BARCODE LABELS:                                                                                                                                                                                                                                                                                                                                                                                                                                                                                                                                                                                                                                                                                                             |