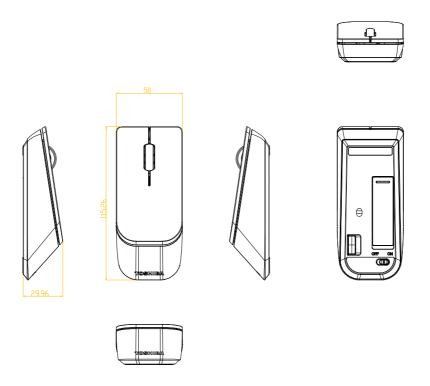

#### **USER MANUAL**

### M66GF (MOUSE)

## 1.1 Product Briefing Of Mouse

M66GF is an ODM project to TOSHIBA Host (All in One) 2.4GHz wireless mouse with 3-buttons.

## 1.2 Main Feature Of Mouse

Sensor type: Laser3-button with wheelResolution: 1600 dpi

◆ LED indicator: 1-colors in 1 LED ("Status", "Battery alarm")

Power switch: Mechanical slide switchSensor IC: Pixart 7530 Laser Sensor

◆ Low power indicator (Battery voltage below 1.1V)

### 1.3 Batteries Of Mouse

◆ AA batteries x 1

#### 1.4 Outline Dimensions





#### **USER MANUAL**

Rubber foot: Two kind of rubber foots. Please refer to the below picture.



Front foot pad

Back foot pad

# FCC ID: CJ6-M66GF FCC Statement:

This device complies with Part 15 of the FCC Rules. Operation is subject to the following two conditions: (1) This device may not cause harmful interference, and (2) this device must accept any interference received, including interference that may cause undesired operation.

FCC Caution: Any changes or modifications not expressly approved by the party responsible for compliance could void the user's authority to operate this equipment.