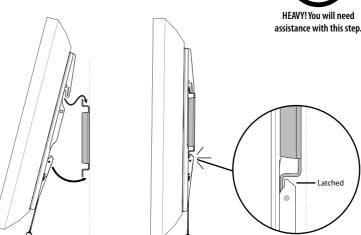

#### 3 Mount the TV to the wall

Slide the upper notches on the TV bracket over the upper flanges on the wall bracket.

4 Remove the TV from the wall

DYNEX