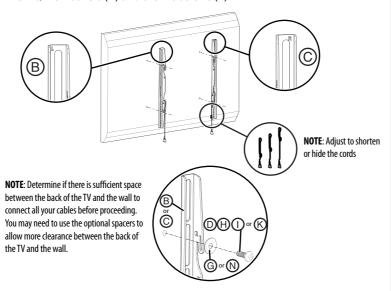

#### Option 1: Attaching to a flat mounting surface

Attach the left and right TV brackets (B and C) to the back of the TV using: The M4 washers (G) and the M4 screws (D). Or

The M6/M8 washers (N) and the M6 screws (H or I).

The M6/M8 washers (N) and the M8 screws (K)

#### Option 2 Attaching to a rounded mounting surface

Attach the left and right TV brackets (B and C) to the back of the TV using: The M4 spacers (F), M4 washers (G), and the M4 screws (E).

The M6/M8 spacers (M), M6/M8 washers (N), and the M6 screws (J). Or

The M6/M8 spacers (M), M6/M8 washers (N), and the M8 screws (L).