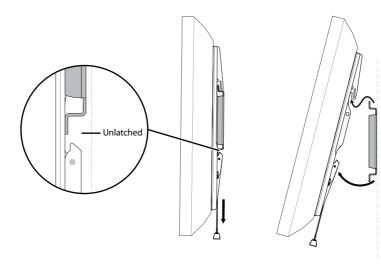

#### 3 Mount the TV to the wall

Slide the upper notches on the TV bracket over the upper flanges on the wall bracket.

4 Remove the TV from the wall

DYNEX