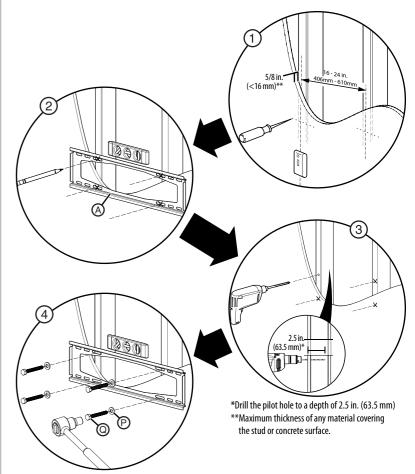

#### Option 1: Installing to a wood stud wall

- 1 Locate the studs. Verify the center of the stud with an awl or thin nail or use an edge to edge stud finder.
- 2 Level the wall plate (A) and mark the hole locations.
- **3** Drill the pilot holes as illustrated.
- 4 Align the wall plate (A) with the pilot holes, then place the washers (P) over the holes. Insert the lag bolts (Q) through the washers, then tighten the lag bolts only until the washers are pulled firmly against the wall plate. DO NOT over-tighten the lag bolts (Q).

**CAUTION**: Avoid potential injuries or property damage!

Any material covering the wall must not exceed 5/8 in. (16 mm).

#### Option 2: Installing to a solid concrete or concrete block wall

- 1 Level the wall plate (A) and mark the hole locations.
- 2 Drill the pilot holes as illustrated.
- **3** Insert the concrete wall anchors (O) into the pilot holes and make sure that the anchors are seated flush with the surface.
- **4** Align the wall plate (A) with the wall anchors, then place the washers (P) over the holes. Insert the lag bolts (Q) through the washers, then tighten the lag bolts only until the washers are pulled firmly against the wall plate. DO NOT over-tighten the lag bolts (Q).

**CAUTION**: To prevent property damage or personal injury, never drill into mortar between blocks.

5/8 in.

2.5 in (63 5 mm)\*

\*Drill the pilot hole to a depth of 2.5 in. (63.5 mm)

\*\*Maximum thickness of any material covering

6 III D-

the stud or concrete surface.

(2

(<16 mm)\*\*

**CAUTION**: Avoid potential injuries or property damage!

Any material covering the wall must not exceed 5/8 in. (16 mm).