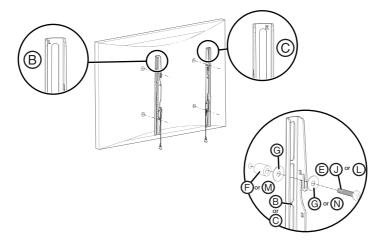

#### Option 1: Attaching to a flat mounting surface

Attach the left and right TV brackets (B and C) to the back of the TV using: The M4 washers (G) and the M4 screws (D). Or

The M6/M8 washers (N) and the M6 screws (H or I).

The M6/M8 washers (N) and the M8 screws (K)

#### Option 2 Attaching to a rounded mounting surface

Attach the left and right TV brackets (B and C) to the back of the TV using: The M4 spacers (F), M4 washers (G), and the M4 screws (E).

The M6/M8 spacers (M), M6/M8 washers (N), and the M6 screws (J). Or

The M6/M8 spacers (M), M6/M8 washers (N), and the M8 screws (L).