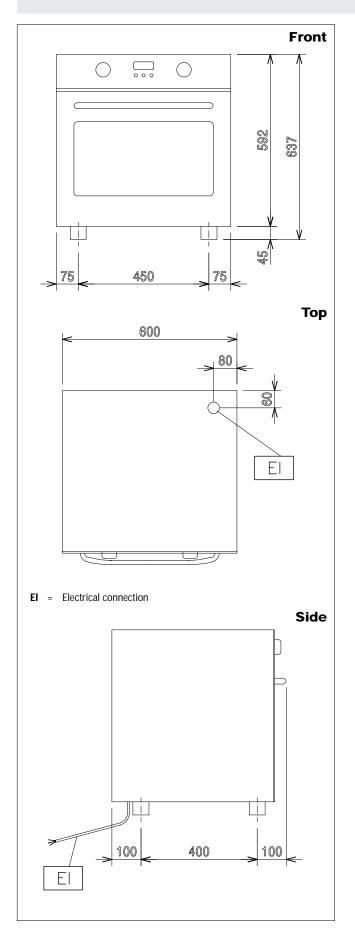

### **Electric**

Supply voltage:

**260275(FCE043L)** 230 V/1N ph/50/60 Hz

Connected load: 3 kW

Capacity:

Shelf capacity: 4

**Key Information:** 

**External dimensions, Height:** 637 mm **External dimensions, Width:** 600 mm **External dimensions, Depth:** 600 mm Net weight: 40.5 kg **Functional level:** Basic; Manual Type of grids: 422x370 mm Runners pitch: 60 mm Cooking cycles - air-convection: 250 °C Heating-up time (hot air cycle): 215°C / 470s.