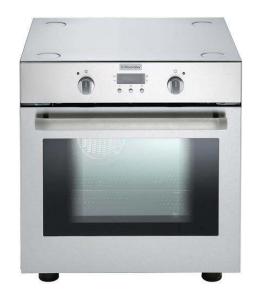

### **Electric Convection Oven - 4 Grids**

260275 (FCE043L)

Electric convection oven, 4 grids, crosswise

### Item No.

Main structure in stainless steel, with seamless joints in the oven cavity. Cavity made from enamelled steel. Double-glazed door with tempered glass.Cavity lighting.

Cooking cycle: air convection. Max.temperature of 230°C. Functional level: base,

## **Main Features**

- IPX4 water resistance certification.
- Cavity lighting and "crosswise" pan supports allow clear and unobstructed view of the products being cooked.
- Racks can be easily removed without the need for special tools.
- Maximum temperature of 250°C.
- Unique air-flow system guarantees perfect distribution of heat throughout the oven cavity.
- Front panel provides easy access to the main components.

### Construction

- Height adjustable feet.
- Enameled cooking chamber.
- Stainless steel oven cavity with rounded corners.
- Double-glazed door with tempered glass.