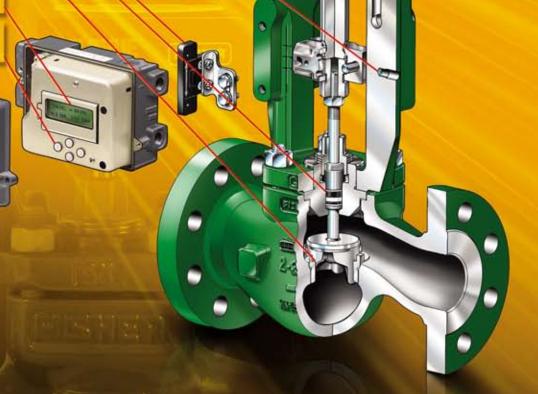

## Fisher GX Valve With FIELDVUE® DVC2000 Series Instrument

**Anti-corrosion finish** 

**NAMUR** mounting option

Stainless steel bolting

Linkage-less, non-contact technology eliminates linkage wear and improves reliability

**Certified emission** control packing

Seat engineered for long-lasting, bubble tight shutoff

Seven language user interface allows for global standardization

Easy to use, pushbutton calibration for fast commissioning

EMERSON. **Process Management**