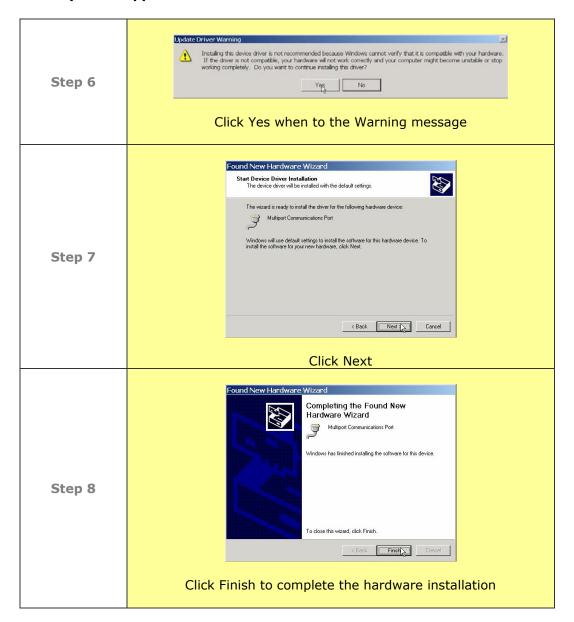

# **Blu2i PC Card installation**

#### **About this Guide**

There are several steps you'll need to take we recommend that you only undertake them if you feel confident installing software applications and making configuration settings.

**PLEASE FOLLOW THIS GUIDE CAREFULLY AND CONCISELY** – if there are statements in **RED** as above please take care and do exactly as advised.

**ADVICE IN THIS GOLD COLOUR** is valuable - it will save you from encountering problem areas in subsequent steps; please pay attention to it too.

# Installation





Application Guide page1of 3



## **TDK Systems Application Guide**







## **TDK Systems Application Guide**





Application Guide page3of 3