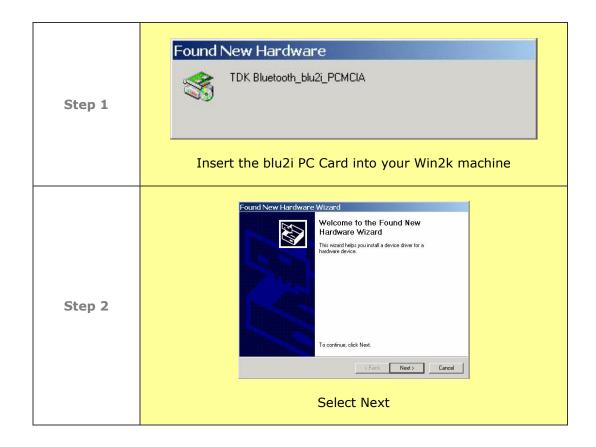

# **Blu2i PC Card installation**

#### **About this Guide**

There are several steps you'll need to take we recommend that you only undertake them if you feel confident installing software applications and making configuration settings.

**PLEASE FOLLOW THIS GUIDE CAREFULLY AND CONCISELY** – if there are statements in **RED** as above please take care and do exactly as advised.

**ADVICE IN THIS GOLD COLOUR** is valuable - it will save you from encountering problem areas in subsequent steps; please pay attention to it too.

# Installation





Application Guide page1of 3



## **TDK Systems Application Guide**







## **TDK Systems Application Guide**





Application Guide page3of 3