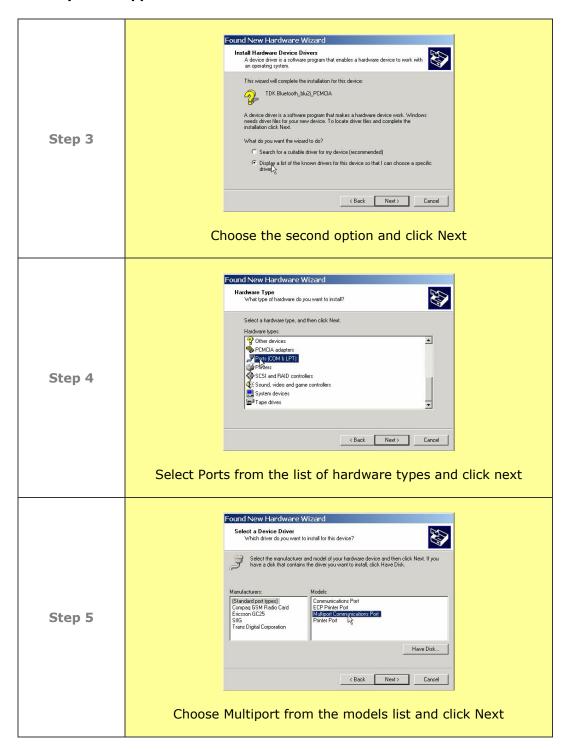

# **Blu2i PC Card installation**

#### **About this Guide**

There are several steps you'll need to take we recommend that you only undertake them if you feel confident installing software applications and making configuration settings.

**PLEASE FOLLOW THIS GUIDE CAREFULLY AND CONCISELY** – if there are statements in **RED** as above please take care and do exactly as advised.

**ADVICE IN THIS GOLD COLOUR** is valuable - it will save you from encountering problem areas in subsequent steps; please pay attention to it too.

# Installation





Application Guide page1of 3



## **TDK Systems Application Guide**







## **TDK Systems Application Guide**





Application Guide page3of 3