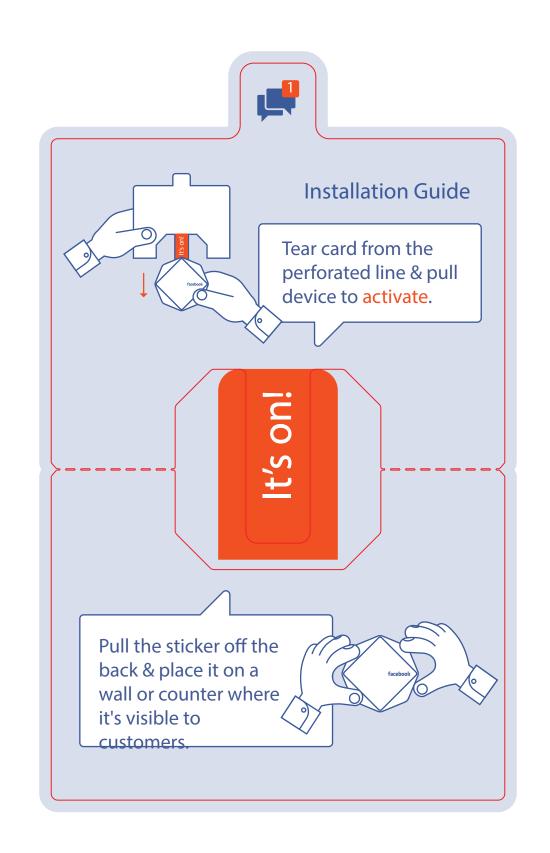

## How it works

The Facebook Bluetooth® Beacon uses Bluetooth® technology with the Facebook app to show information about your business. It uses a secure and private signal, can only send information to phones and doesn't collect any information from phones.