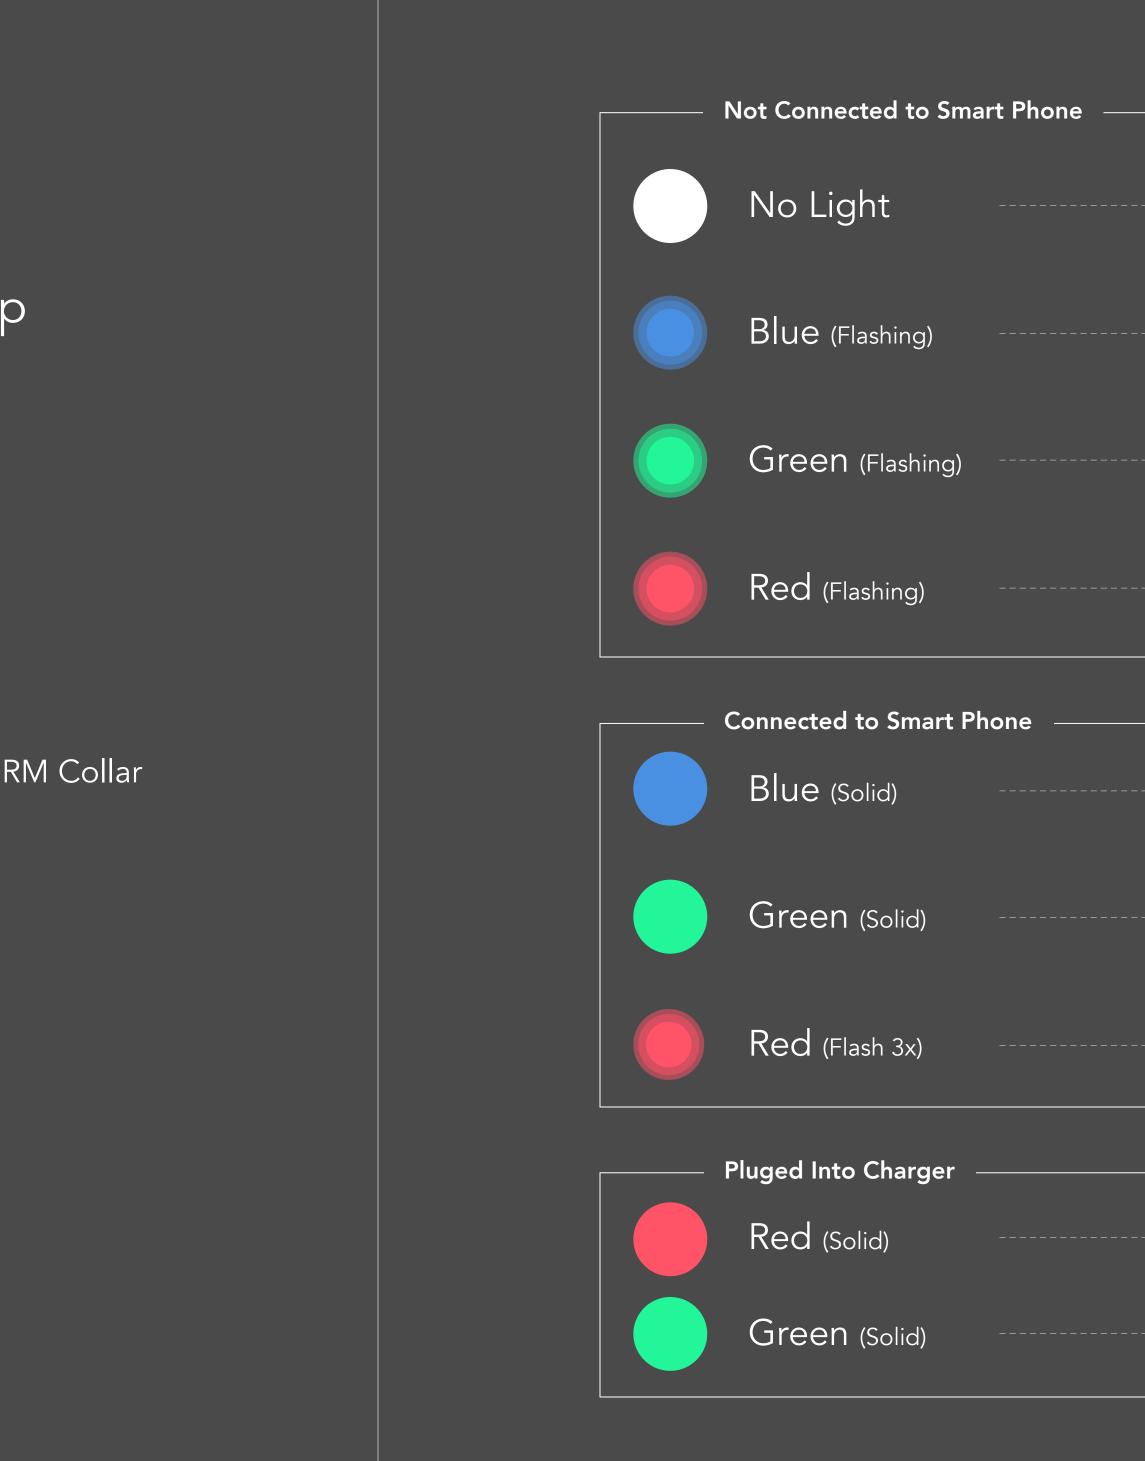

# Light Status

Collar is asleep

**OFF** barbell

**ON** barbell

Battery Below 20%

**OFF** Barbell

**ON** barbell

New Connection

Battery Below 20%

Battery Above 80%