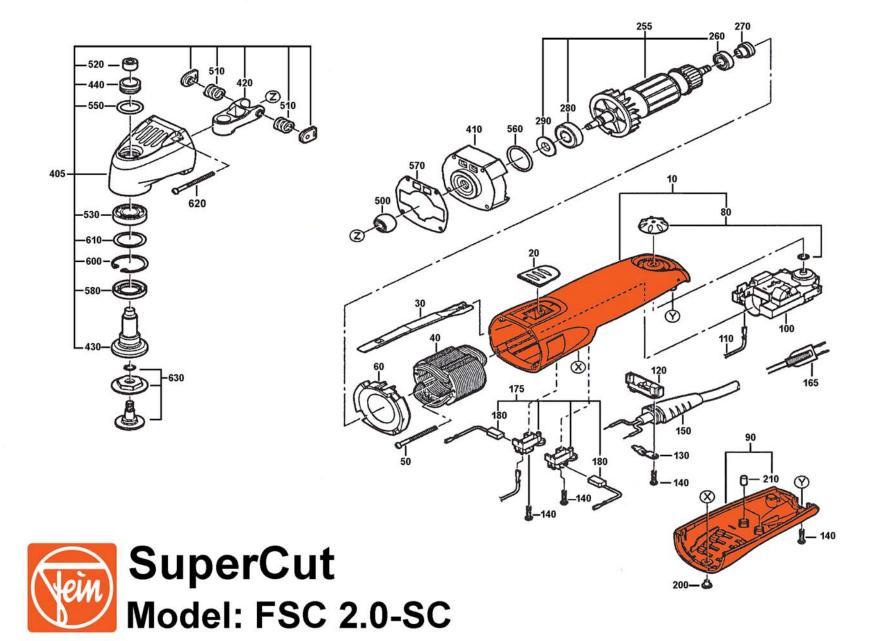

#### FSC 2.0-SC Parts List

| <u>ltem</u> | Item Number      | Description                    | Reqd |  |
|-------------|------------------|--------------------------------|------|--|
| 10          | 3-19-01-139-01-5 | MOTOR HOUSING                  | 1    |  |
| 20          | 3-28-05-195-00-1 | SWITCH SLIDE                   | 1    |  |
| 30          | 3-28-16-060-00-1 | SWITCH ROD                     | 1    |  |
| 40          | 5-1-274-006-11-4 | FIELD COIL - 110V              | 1    |  |
| 50          | 4-30-70-014-00-0 | SCREW                          | 2    |  |
| 60          | 3-14-28-151-00-9 | AIR CONDUCTING RING            | 1    |  |
| 80          | 3-28-05-194-01-6 | SPEED BUTTON SET               | 1    |  |
| 90          | 3-24-27-120-01-1 | COVER REPAIR SET               | 1    |  |
| 100         | 3-07-62-266-99-1 | ELECTRONIC - 110V              | 1    |  |
| 110         | 3-07-19-619-01-3 | CONNECTION CABLE               | 1    |  |
| 120         | 3-24-31-044-00-0 | CABLE CLAMP                    | 1    |  |
| 130         | 3-24-31-043-00-2 | CLAMP BRIDGE                   | 1    |  |
| 140         | 4-30-70-038-00-7 | SCREW                          | 5    |  |
| 150         | 3-14-13-225-00-3 | PROTECTIVE SLEEVE              | 1    |  |
| 165         | 3-07-07-101-01-2 | CABLE                          | 1    |  |
| 175         | 3-07-12-091-02-4 | BRUSH HOLDER SET               | 1    |  |
| 180         | 3-07-11-146-00-1 | CARBON BRUSH                   | 2    |  |
| 200         | 4-30-41-040-04-8 | SCREW                          | 1    |  |
| 210         | 3-14-15-095-00-9 | PLUG                           | 2    |  |
| 255         | 5-3-274-011-11-3 | ARMATURE - FSC 2.0 - 110V      | 1    |  |
| 260         | 4-17-01-001-03-2 | BEARING                        | 1    |  |
| 270         | 3-14-28-152-00-2 | MAGNET                         | 1    |  |
| 280         | 4-17-01-007-03-8 | BALL BEARING                   | 1    |  |
| 290         | 3-26-03-037-00-9 | BALANCING RING - FSC 2.0       | 1    |  |
| 405         | 3-15-08-253-01-8 | GEAR HOUSING                   | 1    |  |
| 410         | 3-15-06-369-02-2 | INTERMEDIATE HOUSING - FSC 2.0 | 1    |  |
| 420         | 3-32-18-119-00-2 | LEVER                          | 1    |  |
| 430         | 3-34-06-296-00-5 | DRIVE SHAFT                    | 1    |  |
| 440         | 3-05-07-234-01-0 | BUSHING                        | 1    |  |
| 500         | 4-17-06-041-00-5 | NEEDLE BEARING                 | 1    |  |
| 510         | 3-09-01-359-00-7 | SPRING                         | 2    |  |
| 520         | 4-17-05-039-00-9 | NEEDLE BEARING                 | 1    |  |
| 530         | 4-17-01-010-05-4 | BALL BEARING                   | 1    |  |
| 550         | 4-06-12-024-00-9 | SEALING RING                   | 1    |  |
| 560         | 4-06-12-093-00-4 | O-RING                         | 1    |  |
| 570         | 3-06-10-035-00-2 | SEAL                           | 1    |  |
| 580         | 4-06-08-072-00-5 | SEALING RING                   | 1    |  |
| 600         | 4-26-16-027-00-9 | SECURING RING                  | 1    |  |
| 610         | 4-24-46-016-00-3 | WASHER                         | 1    |  |
| 620         | 4-30-74-001-00-0 | SCREW                          | 4    |  |
| 630         | 3-30-01-039-01-7 | BLADE SCREW                    | 1    |  |
|             |                  |                                |      |  |