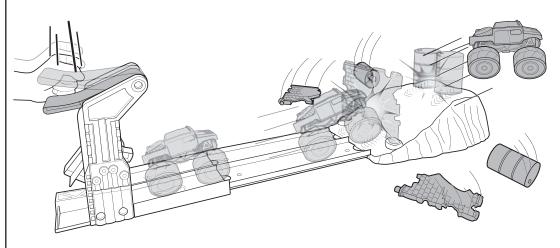

## TO PLAY

**1** Load Monster Jam<sup>®</sup> truck.

#### TO PLAY (CONTD.)

2. Pound to launch truck. Smash through brick wall and knock down barrels!