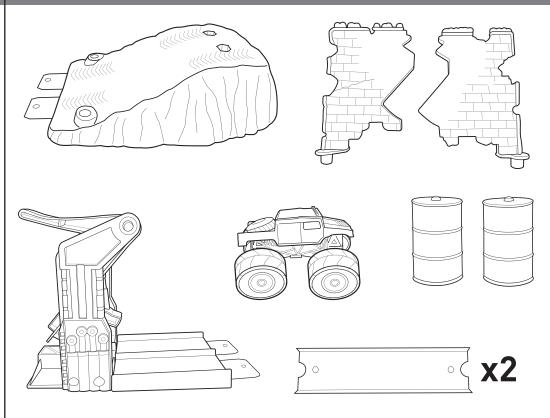

#### INSTRUCTIONS



# BRICK WALL BREAKDOWN





©2014 Feld Motor Sports, Inc.

MONSTER JAM®, UNITED STATES HOT ROD ASSOCIATION®, USHRA®, AFTERBURNER®, BACKWARDS BOB®, BLACKSMITH®, BLUE THUNDER®, BULLDOZER®, CAPTAIN'S CURSE®, DRAGON'S BREATH®, EL DIABLO™, EL TORO LOCO®, GRAVE DIGGER®, GRAVE DIGGER THE LEGEND®, GRINDER™, CRUSADER™, MAX-D™, MAXIMUM DESTRUCTION®, MOHAWK WARRIOR®, MONSTER MUTT®, NORTHERN NIGHTMARE™, SON-UVA DIGGER®, and ZOMBIE™ are trademarks of and used under license by FMS. All rights reserved.





CCP72-1100174824

#### CONTENTS



### ASSEMBLY



#### ASSEMBLY (CONTD.)



## TO PLAY

**1** Load Monster Jam<sup>®</sup> truck.



#### TO PLAY (CONTD.)

2. Pound to launch truck. Smash through brick wall and knock down barrels!



#### MORE WAYS TO PLAY

Try launching 2 Hot Wheels® cars at once!



#### Works with most Hot Wheels® vehicles (not included).

©2014 Mattel. All Rights Reserved. ⑧ and ™ designate U.S. trademarks of Mattel, except as noted. Mattel, Inc., 636 Girard Avenue, East Aurora, NY 14052, U.S.A. Consumer Relations 1-800-524-8697. Mattel U.K. Ltd., Vanwall Business Park, Maidenhead SL6 4UB. Helpline 01628 500303. Mattel Australia Pty., Ltd., Richmond, Victoria. 3121.Consumer Advisory Service - 1300 135 312. Mattel East Asia Ltd., Room 1106, South Tower, World Finance Centre, Harbour City, Tsimshatsui,