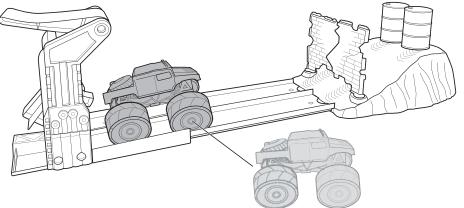

## TO PLAY

**1** Load Monster Jam<sup>®</sup> truck.

#### TO PLAY (CONTD.)

2. Pound to launch truck. Smash through brick wall and knock down barrels!