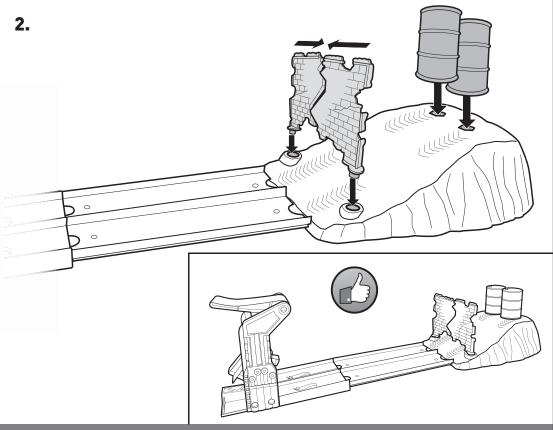

#### INSTRUCTIONS



# BRICK WALL BREAKDOWN





©2014 Feld Motor Sports, Inc.

MONSTER JAM®, UNITED STATES HOT ROD ASSOCIATION®, USHRA®, AFTERBURNER®, BACKWARDS BOB®, BLACKSMITH®, BLUE THUNDER®, BULLDOZER®, CAPTAIN'S CURSE®, DRAGON'S BREATH®, EL DIABLO™, EL TORO LOCO®, GRAVE DIGGER®, GRAVE DIGGER THE LEGEND®, GRINDER™, CRUSADER™, MAX-D™, MAXIMUM DESTRUCTION®, MOHAWK WARRIOR®, MONSTER MUTT®, NORTHERN NIGHTMARE™, SON-UVA DIGGER®, and ZOMBIE™ are trademarks of and used under license by FMS. All rights reserved.





CCP72-1100174824

#### CONTENTS



### ASSEMBLY



#### ASSEMBLY (CONTD.)



## TO PLAY

**1** Load Monster Jam<sup>®</sup> truck.



#### TO PLAY (CONTD.)

2. Pound to launch truck. Smash through brick wall and knock down barrels!



#### MORE WAYS TO PLAY

Try launching 2 Hot Wheels® cars at once!



#### Works with most Hot Wheels® vehicles (not included).

©2014 Mattel. All Rights Reserved. ⑧ and ™ designate U.S. trademarks of Mattel, except as noted. Mattel, Inc., 636 Girard Avenue, East Aurora, NY 14052, U.S.A. Consumer Relations 1-800-524-8697. Mattel U.K. Ltd., Vanwall Business Park, Maidenhead SL6 4UB. Helpline 01628 500303. Mattel Australia Pty., Ltd., Richmond, Victoria. 3121.Consumer Advisory Service - 1300 135 312. Mattel East Asia Ltd., Room 1106, South Tower, World Finance Centre, Harbour City, Tsimshatsui, HK, China. Diimport & Diedarkan Oleh: Mat