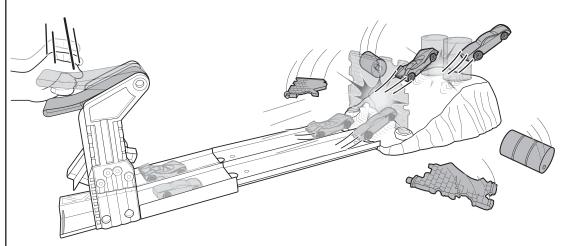

#### TO PLAY (CONTD.)

2. Pound to launch truck. Smash through brick wall and knock down barrels!

#### MORE WAYS TO PLAY

Try launching 2 Hot Wheels® cars at once!