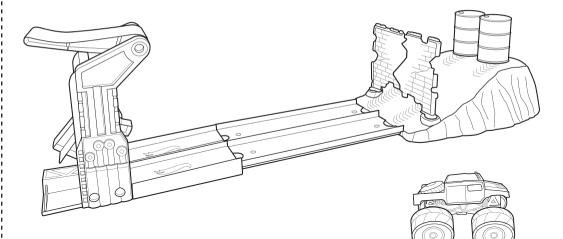

## TO PLAY

**1** Load Monster Jam<sup>®</sup> truck.

#### TO PLAY (CONTD.)

2. Pound to launch truck. Smash through brick wall and knock down barrels!

#### MORE WAYS TO PLAY

Try launching 2 Hot Wheels® cars at once!