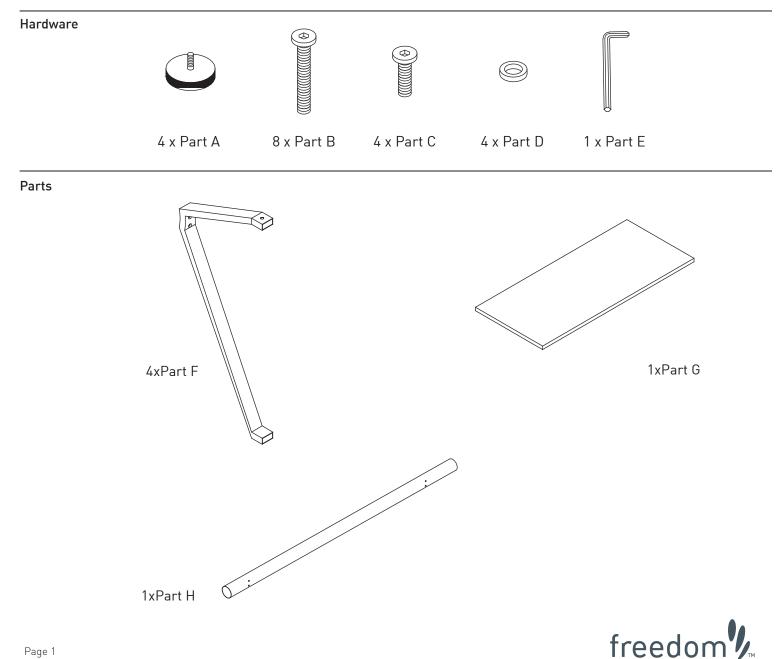

## **Assembly Instructions** Apex Office Desk - Glass Top

- Before you begin to assemble your new piece of furniture, please check to ensure that all parts have been supplied.
- Follow instructions closely as deviation from them may void your warranty and present a possible safety risk.
- It is recommended that assembly is done on a soft surface like carpet to avoid any damage.
- If you experience any problems with your new purchase please phone our Customer Service Hotline 1800 807 416 (Customers outside Australia should contact their closest Freedom store.)