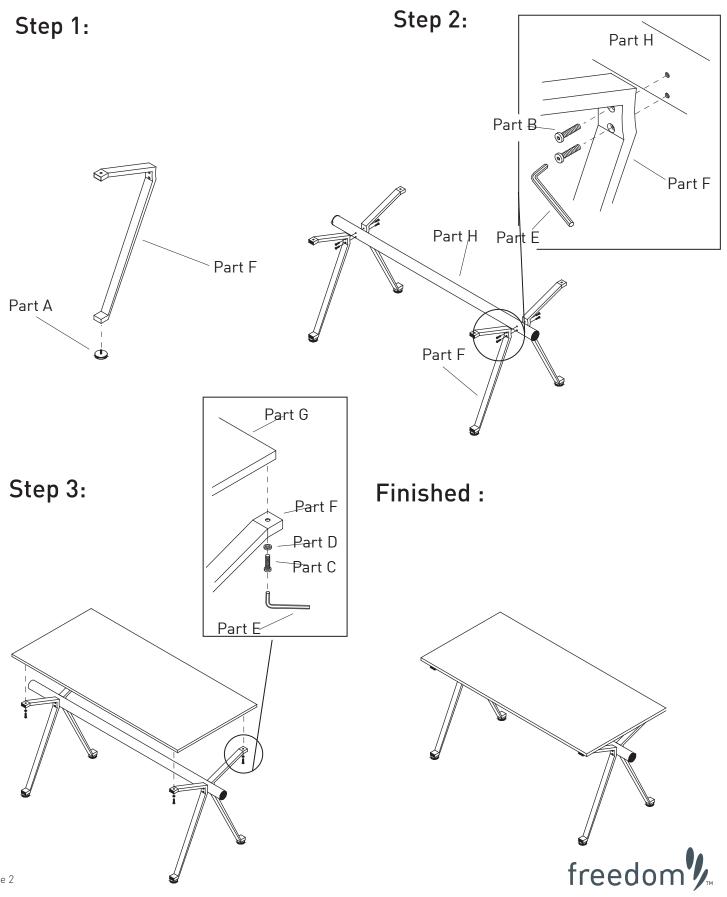

## **Assembly Instructions** Apex Office Desk - Glass Top

- Before you begin to assemble your new piece of furniture, please check to ensure that all parts have been supplied.
- Follow instructions closely as deviation from them may void your warranty and present a possible safety risk.
- It is recommended that assembly is done on a soft surface like carpet to avoid any damage.
- If you experience any problems with your new purchase please phone our Customer Service Hotline 1800 807 416 (Customers outside Australia should contact their closest Freedom store.)