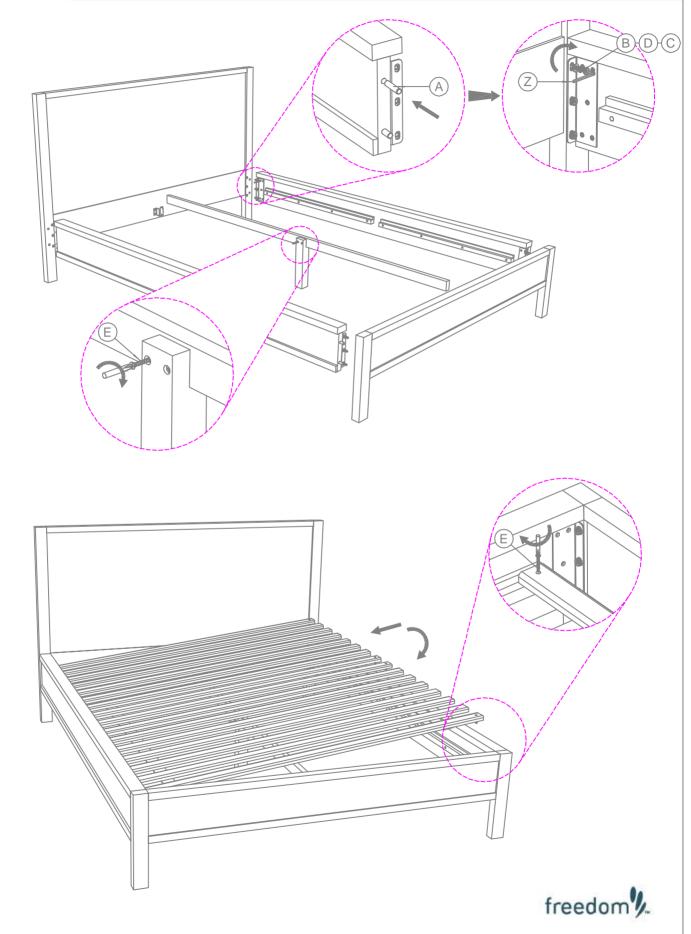

## Assembly Instructions

### Queen Bed

□ Before you begin to assembly your new piece of furniture, please check to ensure that all parts have been supplier

□ Follow instructions closely as deviation from them may void your warranty and present a possible safety risk.

□ It is recommended that assembly is done on a soft surface like carpet to avoid any damage.

□ If you experience any problems with your new purchase please phone our Customer Service Hotline 1800 807 416 (Customers outside Autralia should contact their closest Freedom store.)

#### **Care information**



# Assembly Instructions

## Queen Bed