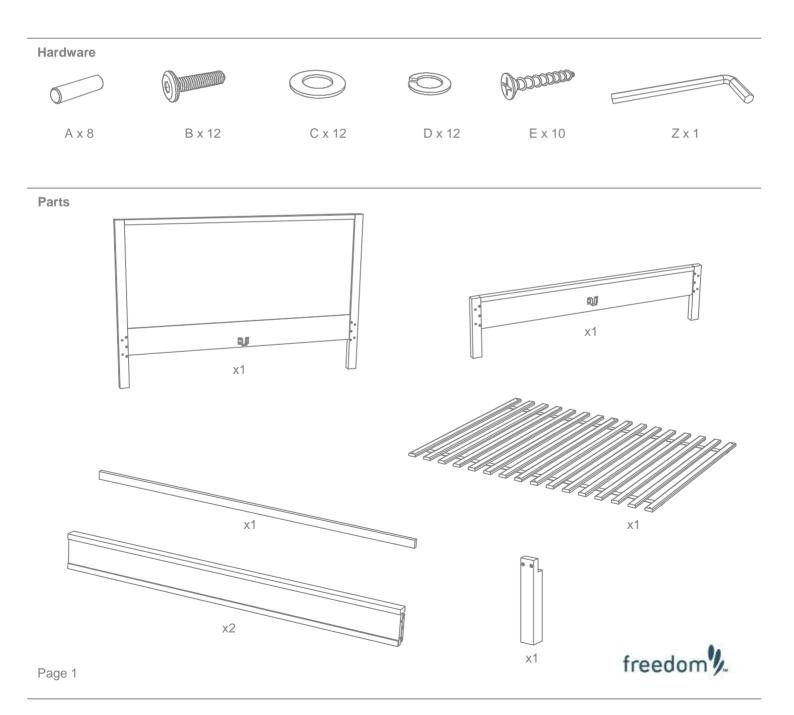

## Assembly Instructions

### Queen Bed

□ Before you begin to assembly your new piece of furniture, please check to ensure that all parts have been supplier

□ Follow instructions closely as deviation from them may void your warranty and present a possible safety risk.

□ It is recommended that assembly is done on a soft surface like carpet to avoid any damage.

□ If you experience any problems with your new purchase please phone our Customer Service Hotline 1800 807 416 (Customers outside Autralia should contact their closest Freedom store.)