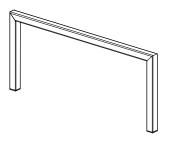

one Graphite

- Before you begin to assemble your new piece of furniture, please check to ensure that all parts have been supplied.
- Follow instructions closely as deviation from them may void your warranty and present a possible safety risk.
- □ It is recommended that assembly is done on a soft surface like carpet to avoid any damage.
- If you experience any problems with your new purchase please phone our Customer Service Hotline 1800 807 416 (Customers outside Australia should contact their closest Freedom store.)

#### **Care Information**

Periodically check and re-tighten any fasteners. Wipe down all surfaces weekly with a clean cloth. Do not clean any surfaces with harsh abrasives or chemicals.

#### Hardware



6 x Part A



6 x Part B



6 x Part C



1 x Part D

#### **Parts**



2 x Part E



1 x Part F



# **Assembly Instructions**

Resort Lounge Table 93x93cm Durastone Graphite



Do not lift by table leg, take care when orientating table onto its feet

### Finish: