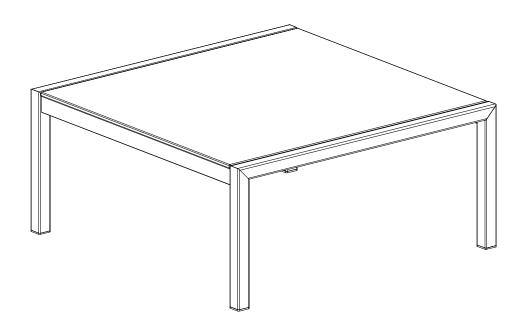

# **Assembly Instructions**

Resort Lounge Table 93x93cm Durastone Graphite

Do not lift by table leg, take care when orientating table onto its feet