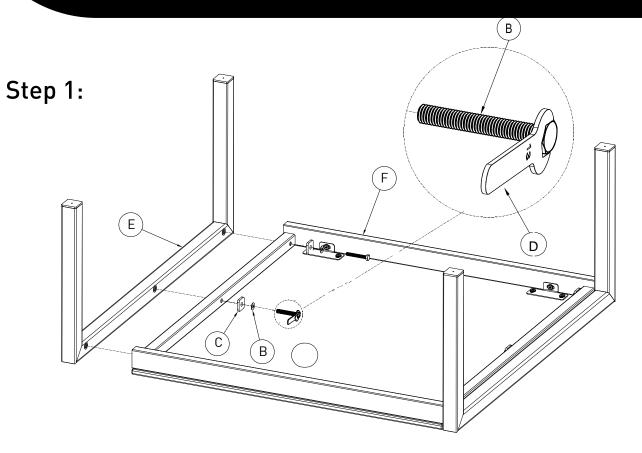

#### Hardware

6 x Part A

6 x Part B

6 x Part C

1 x Part D

#### **Parts**

2 x Part E

1 x Part F