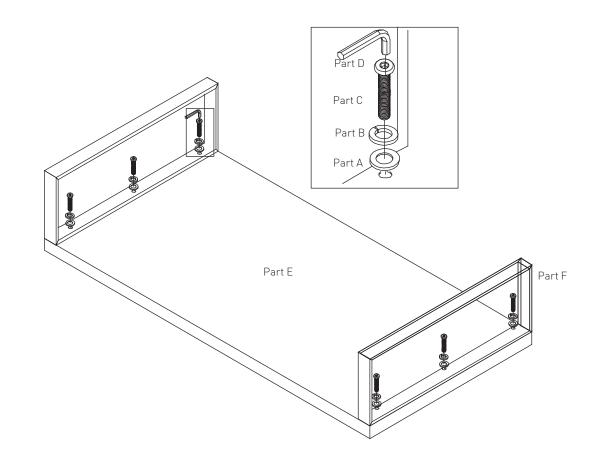

feeTable

- Before you begin to assemble your new piece of furniture, please check to ensure that all parts have been supplied.
- □ Follow instructions closely as deviation from them may void your warranty and present a possible safety risk.
- □ It is recommended that assembly is done on a soft surface like carpet to avoid any damage.
- If you experience any problems with your new purchase please phone our Customer Service Hotline 1800 807 416 (Customers
  outside Australia should contact their closest Freedom store.)

## **Care Information**

Periodically check and re-tighten any fasteners. Wipe down all surfaces weekly with a clean cloth. Do not clean any surfaces with harsh abrasives or chemicals.



Parts



1xPart E



1xPart F



## Assembly Instructions Zodiac CoffeeTable

Step: 1



## Finished :