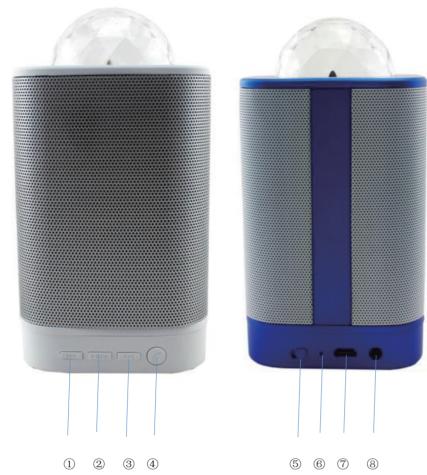

#### BT-057 PART GO DISCO LIGHT BLUETOOTH SPEAKER

- ① Music backward/volume (short press the button for music backward/long press the button volume -)
- ② Play/Pause/light (short press the button for play or pause/keep press button for 3 seconds, short reminding sound with disco light flash to shut off/on the disco light)
- ③music forward/volume+ (short press the button for music forward/long press the button for volume+, will have the reminding sound when volume is maximum level)
- **4**Answer/hang up the phone call
- ⑤ On/Off
- 6 Indicator light
- 7 Charge port( Micro USB)
- 8 Aux

### Specification:

Bluetooth: 3.0 Speaker: 1x3w

Battery: 400mAh

Function: Phone call answer, Aux-in, LED disco ball light jump and flash by music

Accessories: 1xUSB wire and AUX IN wire

#### Operation:

- 1)Turn on button ⑤, disco light bright and "waiting for connection" voice remind , ⑥ indicator light is blue and keep flashing
- 2)Search from your Bluetooth device for item no. BT-057 and connecting, once it get connected, "connecting" voice reminding
- 3)If you don't need disco ball light , keep press button ② for 3 seconds , a short reminding music come out at the same time disco light flashing and distinguish. If you need re-turn on the disco light, use same way press button ② for 3 seconds , a short reminding music come out at the same time disco light flashing and on.
- 4) During the working, if there has phone call come out, press button ④ to pick up or hang up, make sure when you speak the speaker the button ④ is in front of your side as the mic is built in upward of the button!
- 5) Charging: when charge please press button ⑤ to shut off the speaker first

  Make the connection with DC 5V power supply, the indicatory will be red , if it get full charge the indicator light will be off
- 6) When you need to use Aux function, please connect Aux wire to the 8 and another side connect with music device, disco ball will have the voice reminding "Aux play"

### Caution

- 1) When you turn on the speaker and make no connection for around 2 minutes , the Speaker will be automatically power off to save the battery power, when you need to turn on , please shut off and turn on the button ⑤ again
- 2) When you have made the connection with the Bluetooth device, if pause the music or around 20 minutes no any operation, the speaker will be auto power off to save the battery power, if you need turn on , please shut off and turn on the button ⑤ again