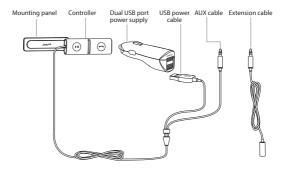

### WHAT'S IN THE BOX

## 1 DASHBOARD SETUP

 Peel off the back sticker of the mounting panel, and attach it to an optimal location on the dashboard.

Avoid air vents and speakers.

- 2. Attach the controller to the mounting panel.
- 3. Plug the USB power cable into the USB power supply, and the AUX cable into the dashboard AUX port.
- Turn on the car stereo, and ensure the input is set to AUX.