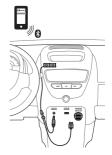

## 1 DASHBOARD SETUP

 Peel off the back sticker of the mounting panel, and attach it to an optimal location on the dashboard.

Avoid air vents and speakers.

- 2. Attach the controller to the mounting panel.
- 3. Plug the USB power cable into the USB power supply, and the AUX cable into the dashboard AUX port.
- Turn on the car stereo, and ensure the input is set to AUX.

Optimal mounting locations