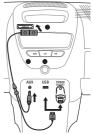

## 1 DASHBOARD SETUP

 Peel off the back sticker of the mounting panel, and attach it to an optimal location on the dashboard.

Avoid air vents and speakers.

- 2. Attach the controller to the mounting panel.
- 3. Plug the USB power cable into the USB power supply, and the AUX cable into the dashboard AUX port.
- Turn on the car stereo, and ensure the input is set to AUX.

Optimal mounting locations