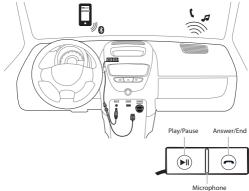

# 2 CONNECT TO MOBILE DEVICE

- The first time the Jabra Streamer is connected to power it will attempt to connect to your mobile device.
- Simply select the Jabra Streamer in the Bluetooth pairing list on your mobile device to connect and begin streaming your music.

The Jabra Streamer turns on and off with your car.

|     | FUNCTION              | ACTION                                                                                                                       |
|-----|-----------------------|------------------------------------------------------------------------------------------------------------------------------|
| ►II | Play/pause music      | Tap the <b>Play/Pause</b> button                                                                                             |
|     | Skip track            | Double-tap the <b>Play/Pause</b> button to skip<br>forward. To skip back, triple-tap the <b>Play/</b><br><b>Pause</b> button |
|     | Answer/end call       | Tap the <b>Answer/End</b> button                                                                                             |
|     | Reject call           | Double-tap the <b>Answer/End</b> button                                                                                      |
|     | Redial last<br>number | Double-tap the <b>Answer/End</b> button when not on a call                                                                   |
|     | Voice controls        | Tap the <b>Answer/End</b> button when not on a call to access your phone's voice controls                                    |
|     | Adjust volume         | Use the phone's volume controls, or the car speaker volume controls                                                          |