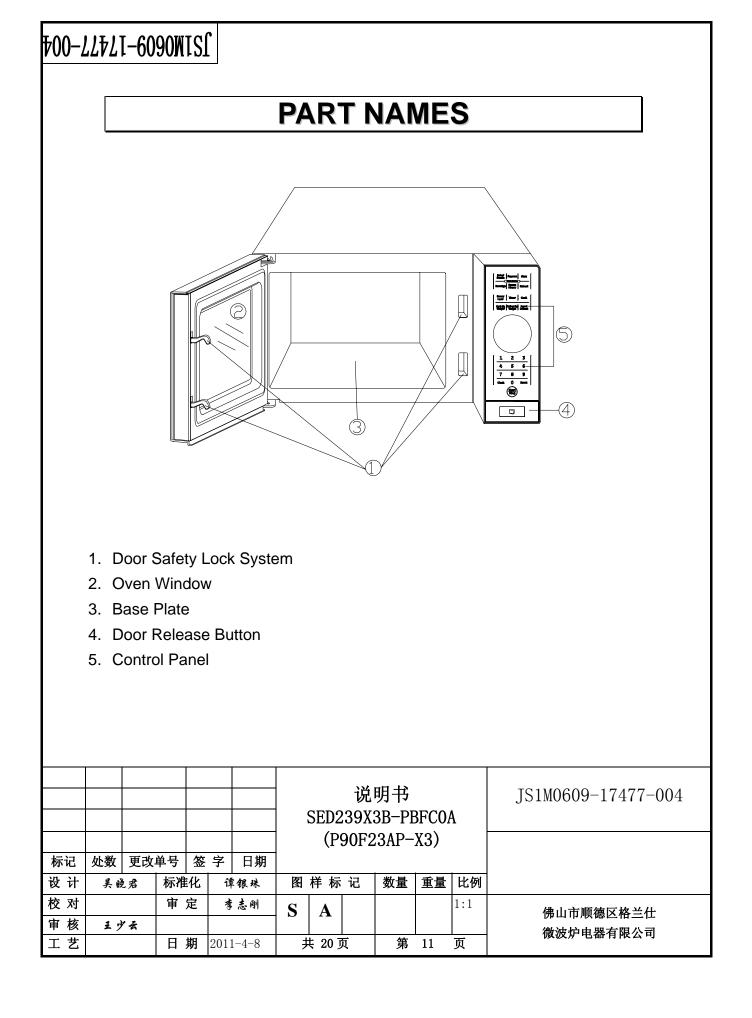

|    |          |         |      |      |     |       |        | (F  |     | 明书<br>23AP- | -83) |     | JS1M0609-17477-004 |
|----|----------|---------|------|------|-----|-------|--------|-----|-----|-------------|------|-----|--------------------|
|    | 1.1.187. | <b></b> | * 11 | kaka |     |       |        | (1  | 501 | 20M         | Λ0)  |     |                    |
| 标记 | 处数       | 更改      | 甲号   | 盗    | 字   | 日期    |        |     |     |             |      |     |                    |
| 设计 | 吴的       | 克君      | 标准   | ŧ化   | î   | 常银珠   | 图      | 样 标 | 记   | 数量          | 重量   | 比例  |                    |
| 校对 |          |         | 审    | 定    | 耆   | 志刚    | S      | Α   |     |             |      | 1:1 | 佛山市顺德区格兰仕          |
| 审核 | まり       | ₹₹      |      |      |     |       |        |     |     |             |      |     | 微波炉电器有限公司          |
| 工艺 |          |         | 日    | 期    | 201 | 1-4-8 | 共 20 页 |     |     | 第           | 1    | 页   |                    |