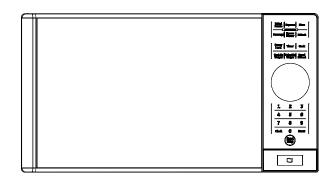

# **CONTROL PANEL**

| Baked<br>Potato   | 8 ° 8                         | Pizza            |   |
|-------------------|-------------------------------|------------------|---|
| Beverage          | Auto Menu<br>Frozen<br>Dinner | Reheat           |   |
| Power<br>Level    | i Timer i                     | Cook             |   |
| Cook By<br>Weight | Defrost By<br>Weight          | Speed<br>Defrost |   |
|                   |                               |                  |   |
|                   |                               | Ň                |   |
|                   |                               |                  | / |
|                   |                               |                  |   |
| 1                 | 2                             | 3                |   |
| <u></u> ل         | 5                             | 6                |   |
| 7                 | 8                             | 9                |   |
| Clock             | 0                             | Reset            |   |
|                   | Start<br>Stop                 |                  |   |