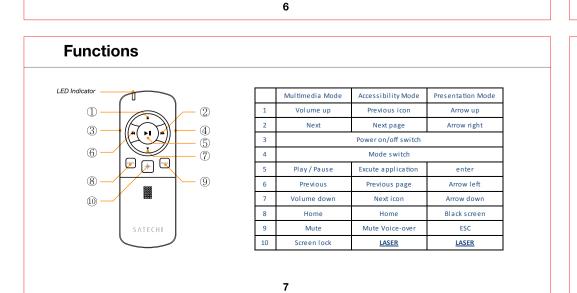

14 13

2

12

10 3. Accessibility mode You can control your iPhone and iPad. : Choosing and excute applications. \* Voice over function must be turned on for using Accessibility mode.

9

Battery life: Laser pointer 15 hours, Remote 33 hours, Standby 1,000 hours

You can control the playback of music and video in your phone. : Play/Pause, Next/Previous track, Volume control, Mute \* Remote camera shutter : Take Photos without leaving yourself out and eliminate any camera instability.

You can control MS power or Ketnote for presentation. : Going to Next/Previous page, Black screen

Battery: LI-polymer 3.7V/500mA Charging: USB to Mini USB Charging time: Max. 2 hours

Range: ~30ft

1. Multimedia mode

2. Presentation mode

8