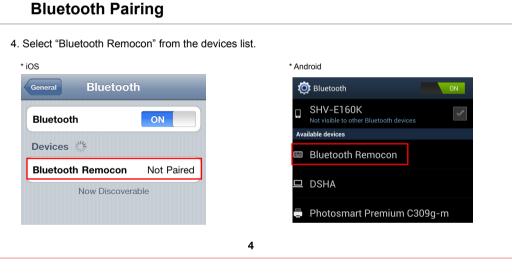

## **WARNING**

Do not look directly into the laser beam. Do not point the laser at any person. Keep out of reach of children.

1 **Bluetooth Pairing** Bluetooth pairing is required before the first usage LED Indicator with the remote. 1. Turn the power switch to the ON position. 12345 2. Press the Bluetooth button 67890 - The Led light will blink blue indicating it is in pairing mode