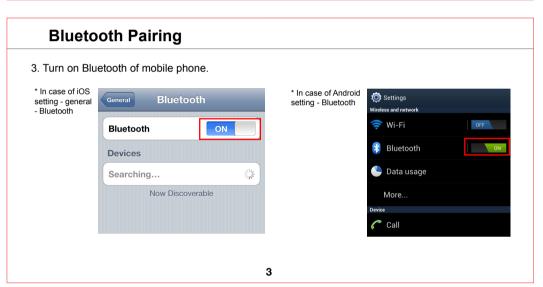

## **WARNING**

Do not look directly into the laser beam. Do not point the laser at any person. Keep out of reach of children.

1 **Bluetooth Pairing** Bluetooth pairing is required before the first usage LED Indicator with the remote. 1. Turn the power switch to the ON position. 12345 2. Press the Bluetooth button 67890 - The Led light will blink blue indicating it is in pairing mode