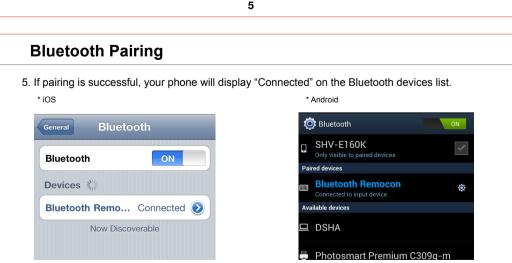

## **WARNING**

Do not look directly into the laser beam. Do not point the laser at any person. Keep out of reach of children.

1 **Bluetooth Pairing** Bluetooth pairing is required before the first usage LED Indicator with the remote. 1. Turn the power switch to the ON position. 12345 2. Press the Bluetooth button 67890 - The Led light will blink blue indicating it is in pairing mode