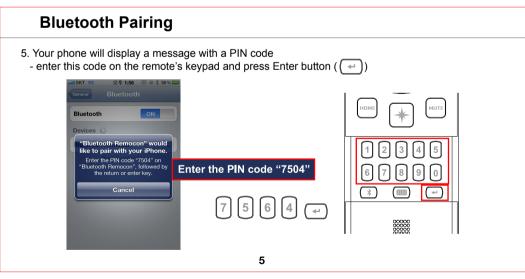

## **WARNING**

Do not look directly into the laser beam. Do not point the laser at any person. Keep out of reach of children.

1 **Bluetooth Pairing** Bluetooth pairing is required before the first usage LED Indicator with the remote. 1. Turn the power switch to the ON position. 12345 2. Press the Bluetooth button 67890 - The Led light will blink blue indicating it is in pairing mode