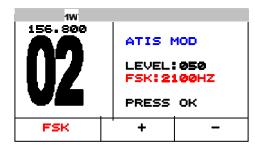

## 2 Testing of FSK modulation of ATIS.

2.1 Set to ATIS Modulation test Mode.

1. Change the Test Mode to "ATIS MOD".

Press "+" or "-" soft key to change the channel to CH01,CH02 or CH03.

Frequency of the Test Mode Channels are as follow.

CH01: 156.050MHz CH02: 156.800MHz CH03: 157.425MHz

2.2 Testing Y-state / 1300Hz modulation

2. Press PTT then Y-State / 1300HZ Signal will be transmitted.

2.3 Testing B-state / 2100Hz modulation

- 1. Press "FSK" softkey to change FSK signal to the B-state.
- 2. Press PTT then B-State / 2100HZ Signal will be transmitted.