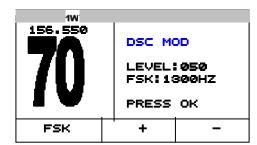

## 1 Testing of FSK modulation of DSC.

1.1 Set to DSC Modulation test Mode.

1. Change the Test Mode to "DSC MOD". Press "—" soft key to change the channel to CH70.

1.2 Testing Y-state / 1300Hz modulation

1. Press PTT then Y-State / 1300HZ Signal will be transmitted.

1.3 Testing B-state / 2100Hz modulation

- 1. Press "FSK" softkey to change FSK signal to the B-state.
- 2. Press PTT then B-State / 2100HZ Signal will be transmitted.