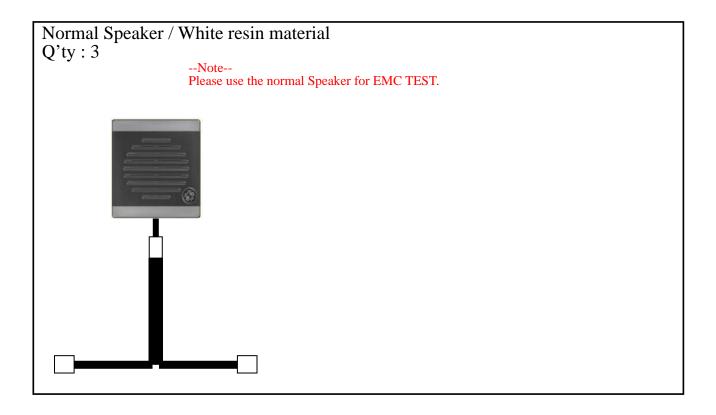

Items listed below were sent for testing.













## Enter the Test Mode testing the Modulation of DSC.

Step-1. Enter the Test Mode



Step-2 Enter the Key code



Please enter the Key code as follow.

CLEAR>>Center softkey>>Left softkey>>Right sofykey

Screen will be as right image.





## 1 Testing of FSK modulation of DSC.

1.1 Set to DSC Modulation test Mode.



1. Change the Test Mode to "DSC MOD". Press "—" soft key to change the channel to CH70.

1.2 Testing Y-state / 1300Hz modulation



1. Press PTT then Y-State / 1300HZ Signal will be transmitted.

1.3 Testing B-state / 2100Hz modulation



- 1. Press "FSK" softkey to change FSK signal to the B-state.
- 2. Press PTT then B-State / 2100HZ Signal will be transmitted.

1.4 Testing continuous Y-state and B-state.



- 1. Press "FSK" softkey to change FSK signal to continuous m