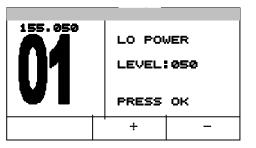

## 2 Testing of FSK modulation of ATIS.

2.1 Set to ATIS Modulation test Mode.

1. Change the Test Mode to "ATIS MOD".

Press "+" or "-" soft key to change the channel to CH01,CH02 or CH03.

Frequency of the Test Mode Channels are as follow.

CH01: 156.050MHz CH02: 156.800MHz CH03: 157.425MHz

2.2 Testing Y-state / 1300Hz modulation

2. Press PTT then Y-State / 1300HZ Signal will be transmitted.

2.3 Testing B-state / 2100Hz modulation

- 1. Press "FSK" softkey to change FSK signal to the B-state.
- 2. Press PTT then B-State / 2100HZ Signal will be transmitted.