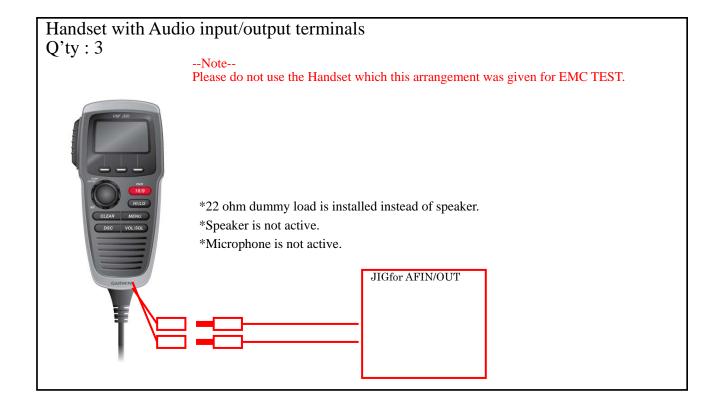

Items listed below were sent for testing.













## Enter the Test Mode testing the Modulation of DSC.

Step-1. Enter the Test Mode



Step-2 Enter the Key code



Please enter the Key code as follow.

CLEAR>>Center softkey>>Left softkey>>Right sofykey

Screen will be as right image.





## 1 Testing of FSK modulation of DSC.

1.1 Set to DSC Modulation test Mode.



1. Change the Test Mode to "DSC MOD". Press "—" soft key to change the channel to CH70.

1.2 Testing Y-state / 1300Hz modulation



1. Press PTT then Y-State / 1300HZ Signal will be transmitted.

1.3 Testing B-state / 2100Hz modulation



- 1. Press "FSK" softkey to change FSK signal to the B-state.
- 2. Press PTT then B-State / 2100HZ Signal will be transmitted.

1.4 Testing continuous Y-state and B-state.



- 1. Press "FSK" softkey to change FSK signal to contin