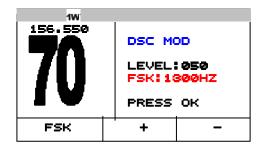

1. Press PTT then Y-State / 1300HZ Signal will be transmitted.

1.3 Testing B-state / 2100Hz modulation

- 1. Press "FSK" softkey to change FSK signal to the B-state.
- 2. Press PTT then B-State / 2100HZ Signal will be transmitted.

1.4 Testing continuous Y-state and B-state.

- 1. Press "FSK" softkey to change FSK signal to continuous mode.
- 2. Press PTT then continuous signal will be tranmitted.