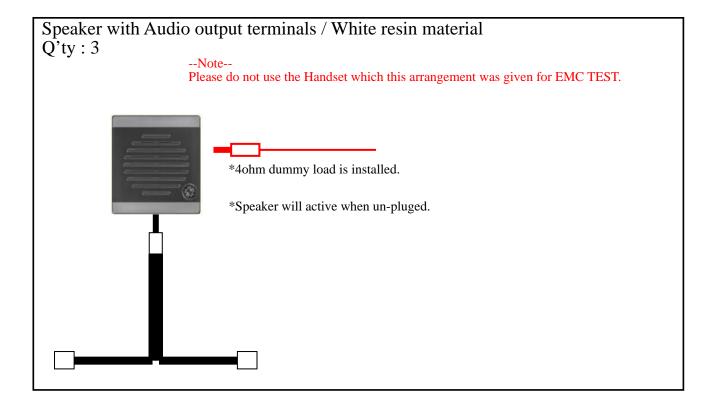

Items listed below were sent for testing.













## Enter the Test Mode testing the Modulation of DSC.

Step-1. Enter the Test Mode



Step-2 Enter the Key code



Please enter the Key code as follow.

CLEAR>>Center softkey>>Left softkey>>Right sofykey

Screen will be as right image.





## 1 Testing of FSK modulation of DSC.

1.1 Set to DSC Modulation test Mode.



1. Change the Test Mode to "DSC MOD". Press "—" soft key to change the channel to CH70.

1.2 Testing Y-state / 1300Hz modulation



1. Press PTT then Y-State / 1300HZ Signal will be transmitted.

1.3 Testing B-state / 2100Hz modulation



- 1. Press "FSK" softkey to change FSK signal to the B-state.
- 2. Press PTT then B-State / 2100HZ Signal will be transmitted.

1.4 Testing continuous Y-state and B-state.



- 1. Press "FSK" softkey to change FSK signal to continuous