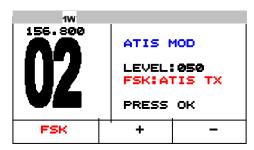

2.4 Testing continuous Y-state and B-state.

- 1. Press "FSK" softkey to change FSK signal to continuous mode.
- 2. Press PTT then continuous signal will be transmitted.

2.5 Testing ATIS transmission.

- 1. Press "FSK" softkey to change FSK signal to ATIS TX mode.
- 2. Press PTT then Y-State signal will be transmitted for 10 seconds.