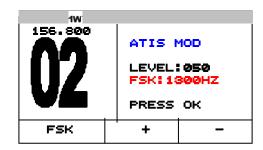

2.4 Testing continuous Y-state and B-state.

- 1. Press "FSK" softkey to change FSK signal to continuous mode.
- 2. Press PTT then continuous signal will be transmitted.

2.5 Testing ATIS transmission.

- 1. Press "FSK" softkey to change FSK signal to ATIS TX mode.
- 2. Press PTT then Y-State signal will be transmitted for 10 seconds.