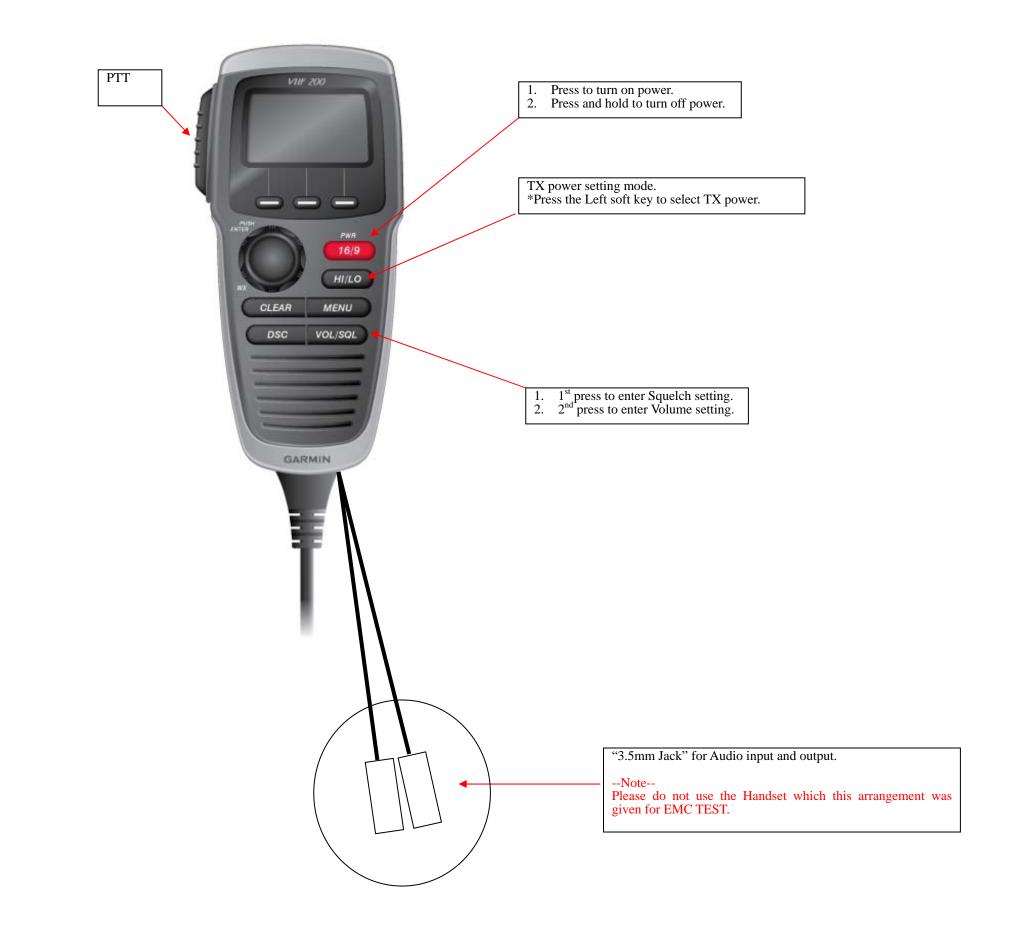

Items listed below were sent for testing.













## Enter the Test Mode testing the Modulation of DSC.

Step-1. Enter the Test Mode



Step-2 Enter the Key code



Please enter the Key code as follow.

CLEAR>>Center softkey>>Left softkey>>Right sofykey

Screen will be as right image.





## 1 Testing of FSK modulation of DSC.

1.1 Set to DSC Modulation test Mode.



1. Change the Test Mode to "DSC MOD". Press "—" soft key to change the channel to CH70.

1.2 Testing Y-state / 1300Hz modulation



1. Press PTT then Y-State / 1300HZ Signal will be transmitted.

1.3 Testing B-state / 2100Hz modulation



- 1. Press "FSK" softkey to change FSK signal to the B-state.
- 2. Press PTT then B-State / 2100HZ Signal will be transmitted.

1.4 Testing continuous Y-state and B-state.



- 1. Press "FSK" softkey to change FSK signal to continuous mod