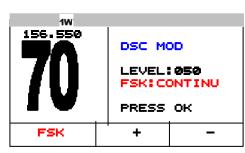

1.4 Testing continuous Y-state and B-state.

- 1. Press "FSK" softkey to change FSK signal to continuous mode.
- 2. Press PTT then continuous signal will be tranmitted.