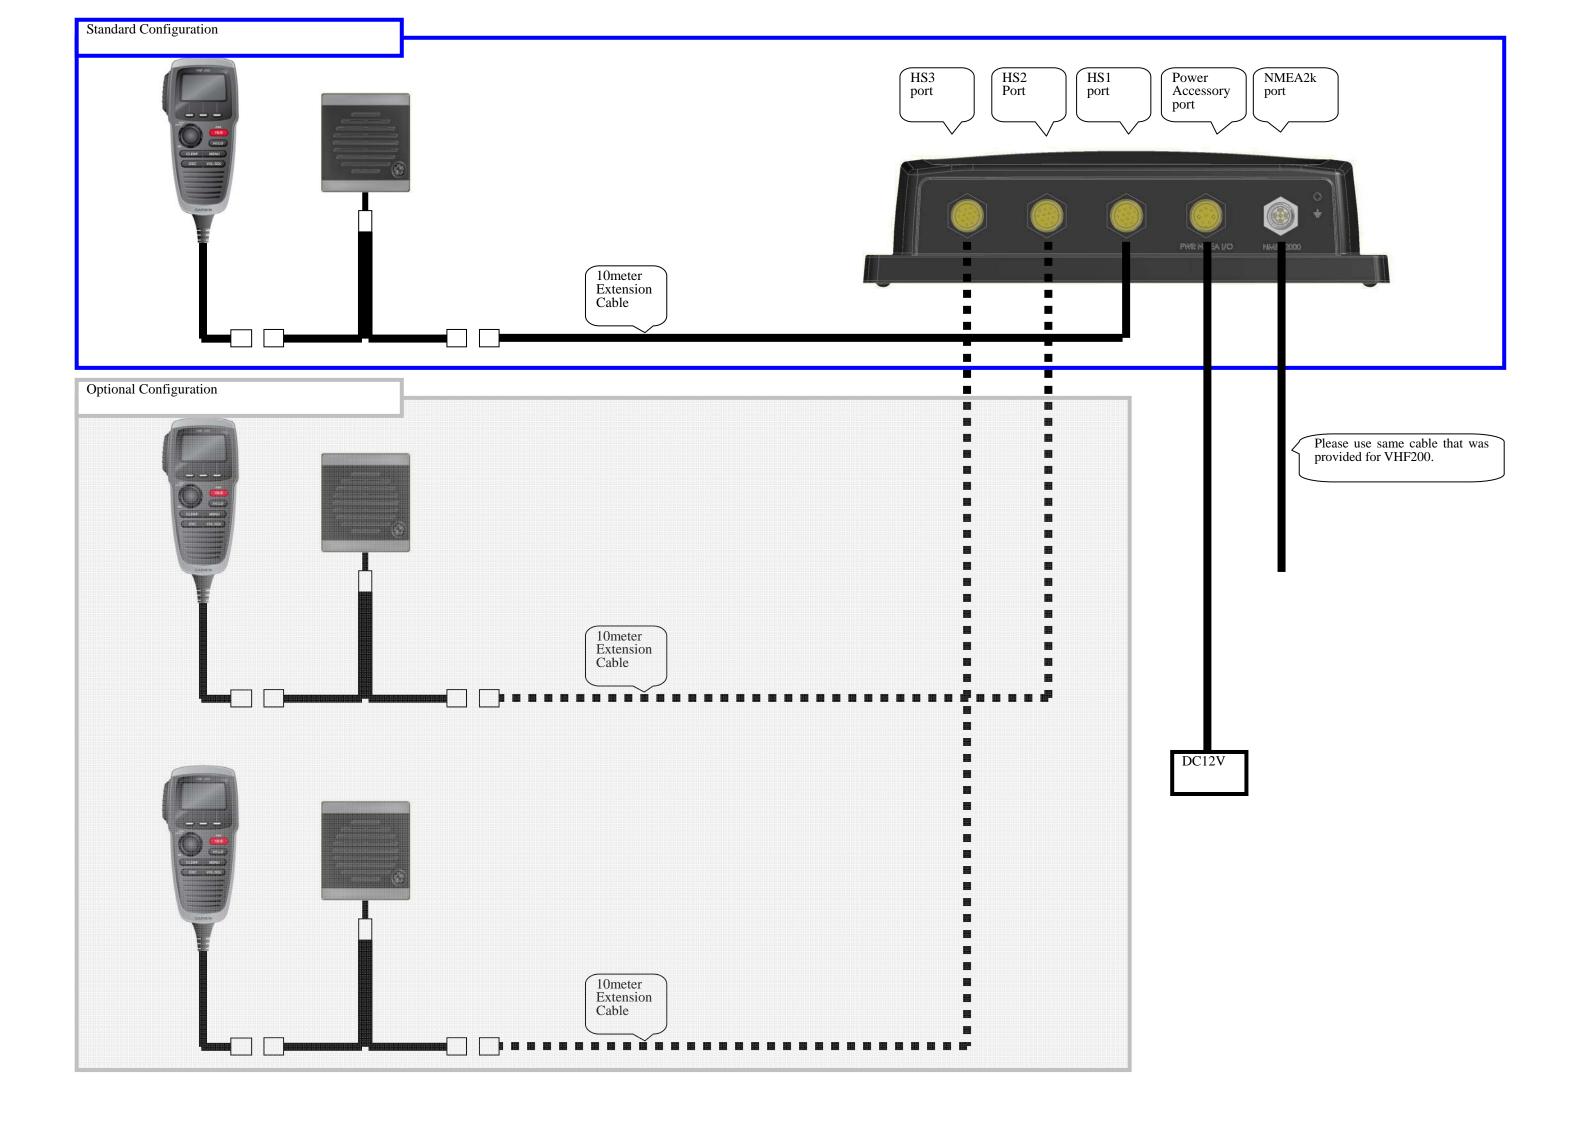

Items listed below were sent for testing.













## Enter the Test Mode testing the Modulation of DSC.

Step-1. Enter the Test Mode



Step-2 Enter the Key code



Please enter the Key code as follow.

CLEAR>>Center softkey>>Left softkey>>Right sofykey

Screen will be as right image.





## 1 Testing of FSK modulation of DSC.

1.1 Set to DSC Modulation test Mode.



1. Change the Test Mode to "DSC MOD". Press "—" soft key to change the channel to CH70.

1.2 Testing Y-state / 1300Hz modulation



1. Press PTT then Y-State / 1300HZ Signal will be transmitted.

1.3 Testing B-state / 2100Hz modulation



- 1. Press "FSK" softkey to change FSK signal to the B-state.
- 2. Press PTT then B-State / 2100HZ Signal will be transmitted.

1.4 Testing continuous Y-state and B-state.



- 1. Pre