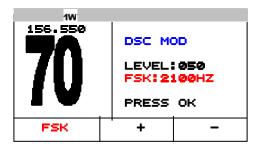

## 1 Testing of FSK modulation of DSC.

1.1 Set to DSC Modulation test Mode.

1. Change the Test Mode to "DSC MOD". Press "—" soft key to change the channel to CH70.

1.2 Testing Y-state / 1300Hz modulation

1. Press PTT then Y-State / 1300HZ Signal will be transmitted.

1.3 Testing B-state / 2100Hz modulation

- 1. Press "FSK" softkey to change FSK signal to the B-state.
- 2. Press PTT then B-State / 2100HZ Signal will be transmitted.