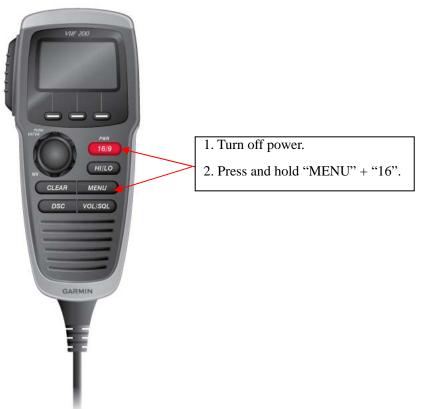

## Enter the Test Mode testing the Modulation of DSC.

Step-1. Enter the Test Mode

Step-2 Enter the Key code

Please enter the Key code as follow.

CLEAR>>Center softkey>>Left softkey>>Right sofykey

Screen will be as right image.