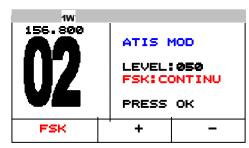

2.4 Testing continuous Y-state and B-state.

- 1. Press "FSK" softkey to change FSK signal to continuous mode.
- 2. Press PTT then continuous signal will be transmitted.

2.5 Testing ATIS transmission.

- 1. Press "FSK" softkey to change FSK signal to ATIS TX mode.
- 2. Press PTT then Y-State signal will be transmitted for 10 seconds.