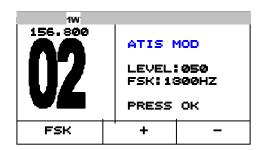

## 2 Testing of FSK modulation of ATIS.

2.1 Set to ATIS Modulation test Mode.

1. Change the Test Mode to "ATIS MOD".

Press "+" or "-" soft key to change the channel to CH01,CH02 or CH03.

Frequency of the Test Mode Channels are as follow.

CH01: 156.050MHz CH02: 156.800MHz CH03: 157.425MHz

2.2 Testing Y-state / 1300Hz modulation

2. Press PTT then Y-State / 1300HZ Signal will be transmitted.

2.3 Testing B-state / 2100Hz modulation

- 1. Press "FSK" softkey to change FSK signal to the B-state.
- 2. Press PTT then B-State / 2100HZ Signal will be transmitted.