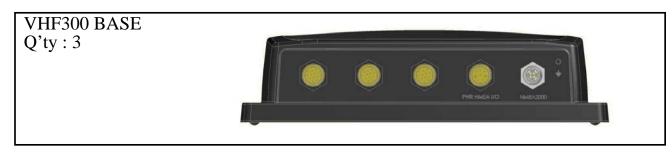

Items listed below were sent for testing.













## Enter the Test Mode testing the Modulation of DSC.

Step-1. Enter the Test Mode



Step-2 Enter the Key code



Please enter the Key code as follow.

CLEAR>>Center softkey>>Left softkey>>Right sofykey

Screen will be as right image.





## 1 Testing of FSK modulation of DSC.

1.1 Set to DSC Modulation test Mode.



1. Change the Test Mode to "DSC MOD". Press "—" soft key to change the channel to CH70.

1.2 Testing Y-state / 1300Hz modulation



1. Press PTT then Y-State / 1300HZ Signal will be transmitted.

1.3 Testing B-state / 2100Hz modulation



- 1. Press "FSK" softkey to change FSK signal to the B-state.
- 2. Press PTT then B-State / 2100HZ Signal will be transmitted.

1.4 Testing continuous Y-state and B-state.



- 1. Press "FSK" softkey to change FSK signal to cont