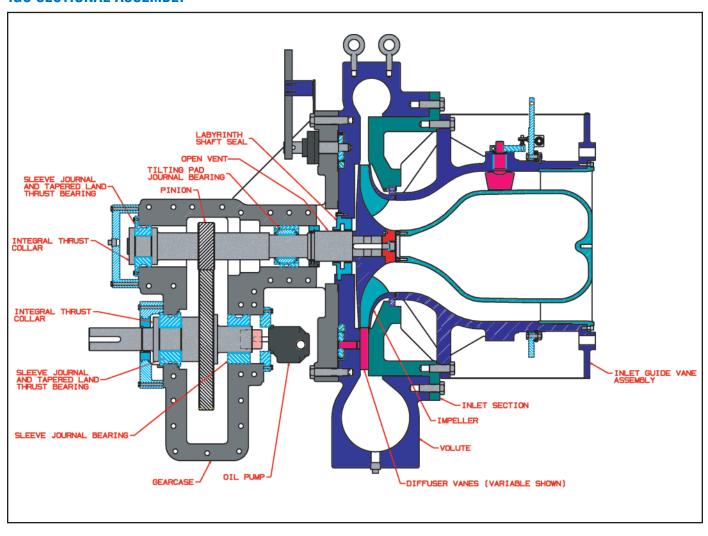

The impeller is the most critical element in a centrifugal compressor. The most common configurations are those with backward leaning blades curved away from the direction of rotation, or impellers with blades which discharge radially. Material selection is driven by process gas and performance requirements.

Inlet and diffuser vanes, together or alone, are available as options, with either manual or automatic controls. Adjustable inlet guide vanes control the capacity with a minimum loss of efficiency, and also increase the stable operating range. Adjustable diffuser vanes are available for certain apps. to maximize efficiency and turndown.

Roots standard horizontal split case offers complete access to the bearings and seals for ease of maintenance without disturbing the process piping.

- Choice of several impeller materials
- Polytropic heads to 50,000 ft.
- Flows to 60000 cfm (101949 m<sup>3</sup>/hr)
- API capability
- Roots Control packages

## **IGC SECTIONAL ASSEMBLY**