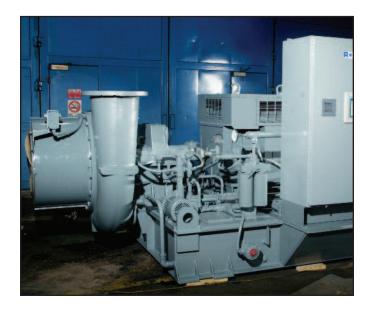

## ROOTS® IGC - Integral Gear Compressor

ROOTS® Integral Gear Compressors are suitable for use with a variety of constant speed or variable speed drivers. Local energy costs and your requirements will determine the most economical method of drive for your application.

Roots standard horizontal split case offers complete access to the bearings and seals for ease of maintenance without disturbing the process piping.

- Choice of several impeller materials
- Polytropic heads to 50,000 ft.
- Flows to 60000 cfm (101949 m<sup>3</sup>/hr)
- API capability
- Roots Control packages