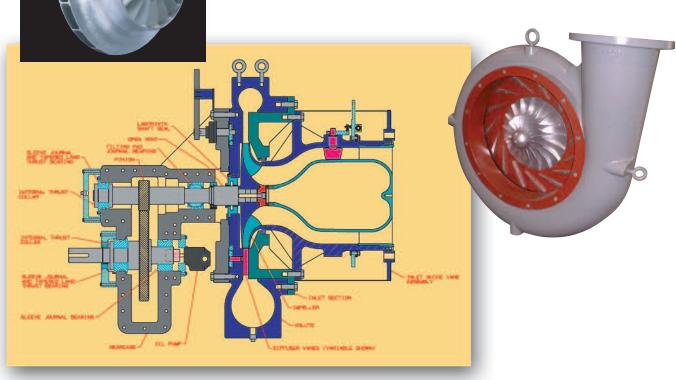

The impeller is the most critical element in a centrifugal compressor. The most common configurations are those with backward leaning blades curved away from the direction of rotation, or impellers with blades which discharge radially. Material selection is driven by process gas and performance requirements.

Inlet and diffuser vanes, together or alone, are available as options, with either manual or automatic controls. Adjustable inlet guide vanes control the capacity with a minimum loss of efficiency, and also increase the stable operating range. Adjustable diffuser vanes are available for certain apps. to maximize efficiency and turndown.

Roots standard horizontal split case offers complete access to the bearings and seals for ease of maintenance without disturbing the process piping.

- Choice of several impeller materials
- Polytropic heads to 50,000 ft.
- Flows to 60000 cfm (101949 m<sup>3</sup>/hr)
- API capability
- Roots Control packages

## **IGC SECTIONAL ASSEMBLY**