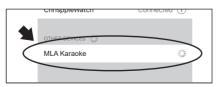

Step 5: Pair with device name MLA Karaoke.

Step 6: Congratulations!

Now you can stream music from your **Bluetooth**" enabled device.

NOTE: Control volume utilizing your Bluetooth" enabled device.