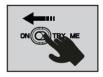

## **HOW TO PLAY**

Step 1: On the back of the Device, Turn the switch to ON position

Step 2: Press the 🖖 Power & Bluetooth button and release.

Step 3: 

Bluetooth" pair function will automatically active.

Step 4: Follow the pairing instructions from your cell phone or other **Bluetooth** device.