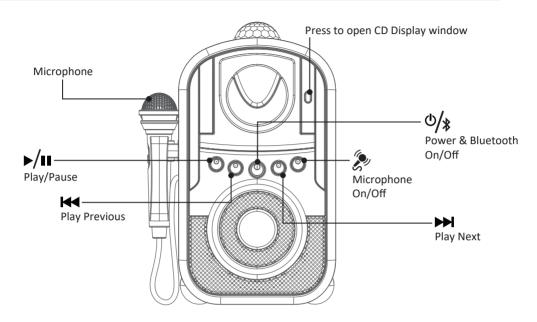

## **IMPORTANT**

READ THIS INSTRUCTION MANUAL before attempting to operate this device. SAVE THIS INSTRUCTION MANUAL. This manual contains important operating instructions for this device.

## PARTS DETAIL



## **HOW TO PLAY**

Step 1: On the back of the Device, Turn the switch to ON position



Step 2: Press the 🖖 Power & Bluetooth button and release.

Step 3: 

Bluetooth" pair function will automatically active.

Step 4: Follow the pairing instructions from your cell phone or other **Bluetooth** device.

Step 5: Pair with device name MLA Karaoke.



Step 6: Congratulations!

Now you can stream music from your **Bluetooth**" enabled device.

NOTE: Control volume utilizing your Bluetooth" enabled device.