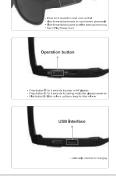

# User Instruction

◆ Power On/Off

Power On: Press button ⊗ for 3 seconds till blue light is on, and hear a "dudu"sound. Power Off: Press button ⊗ for 3 seconds till red light is on, and hear a "dudu" sound.

♦ Volume Up/Down
Up: Click button ⊕ . Warning tone"dudu"rises when volume comes to Max,
Down: Click button ⊖ .

Music Operation
 Play/Pause: Tap "touch zone" for play/pause.
 Provious song: Slide forwards on "touch zone".
 Next song: Slide backwards on "touch zone".

♦ Voice Control

Press touch zone for 3 seconds to activate voice control (Siri of iiPhone, phonetic assistance of Samsung); press for 3 seconds again to cancel x.

### ♦ Charging & low battery indication

◆ Charging & Low battery indication.

Note: Charginy stage is ₹V. It is apposed to use 556mA charging current if the charging current if \$100 charging current if \$100 charging current is \$100 charging charging, indicated legit turns ext.