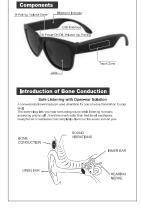

# User Instruction

◆ Power On/Off

Power On: Press button ⊗ for 3 seconds till blue light is on, and hear a "dudu"sound. Power Off: Press button ⊗ for 3 seconds till red light is on, and hear a "dudu" sound.

♦ Pairing
Way 1: After power on, press button (>> for 3 seconds till blue and red lights blink alternately, Glasses make a "dudu"sound which means it is ready to be paired.

Turn on the Bluetooth of the Bluetooth device (such as Cellphone/Desktop/Laproph/lac/Tetlet P.C. etc.) to search and select 7911. After pairing successfully, user can play music and make a phone call by glasses freely. Glasses will be off automatically if connection failed in 15 minutes.

♦ Volume Up/Down
Up: Click button ⊕ . Warning tone"dudu"rises when volume comes to Max,
Down: Click button ⊖ .

Music Operation
 Play/Pause: Tap "touch zone" for play/pause.
 Provious song: Slide forwards on "touch zone".
 Next song: Slide backwards on "touch zone".

♦ Phone-call Answering, Rejecting or Ending Answer a phone-call: Side bedwards or Nouch zone\*, Reject or find a phone-call: Side howards on 'touch zone\*, Reject or find a phone-call side howards on 'touch zone', Pick up a new incoming call when you already on a call: Side backwerds on 'Ouest zone' to pick up the new call, and the previous call will be hang up automatically.

♦ Voice Control

Press touch zone for 3 seconds to activate voice control (Siri of iiPhone, phonetic assistance of Samsung); press for 3 seconds again to cancel x.