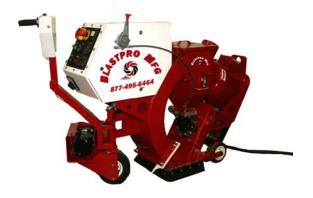

## **FEATURES AND BENEFITS**

- Standard HEPA filter
- · Reverse pulse filter cleaning
- · Locking swivel casters
- Heavy duty blower housing
- Blower motor quick disconnect to remove cover

BP-10 Super
Recommended shot blasting unit
(see separate data sheet for specifications)