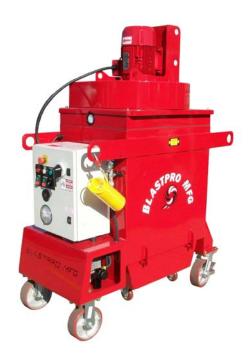

## **Dust Collector**

The BP-6-54 is designed to accompany the BP-10 Super on medium-to-large jobs including industrial plant and warehouse parking garages, bridge or ship decks. The BP-6-54 is based on a tried and true design, offering robust construction and industry leading productivity. When coupled with the BP-10 Super shot blasting unit, the BP-6-54 is a spectacular option for your surface preparation fleet without sacrificing quality, durability, and operator comfort.

## **SPECIFICATIONS**

Blower Motor: 7.5 hp CFM: 1,000

Dual Voltage: 460v, 3-phase, 60

hz/208-230v; 3phase, 60hz

Amperage: 8.7 amps/18.5 amps

Dimensions (LxWxH) 52" x 25" x 66"

Weight: 1000 lb. Power Cord: 55 ft.

## **FEATURES AND BENEFITS**

- Standard HEPA filter
- · Reverse pulse filter cleaning
- · Locking swivel casters
- Heavy duty blower housing
- Blower motor quick disconnect to remove cover

BP-10 Super
Recommended shot blasting unit
(see separate data sheet for specifications)