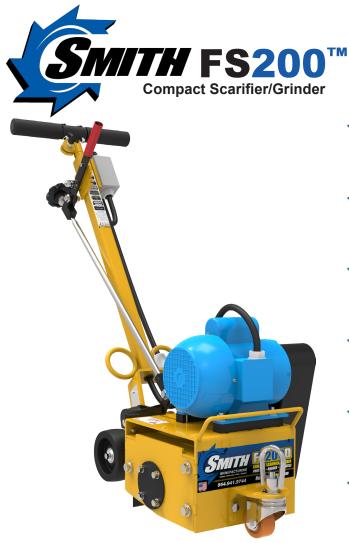

## FS200<sup>™</sup> Series Performance Benefits:

The USA-made SMITH FS200 compact scarifier repairs, improves and maintains asphalt or concrete surfaces to right surface profile finishes.

• 20-year performance history

504-4021-5-1013.8M

Prep it

............. 8200.02.7A Strip It

504-4021-5-2526-8M Scrape it

1000**0**000 504-4021-5-2519-8M MHII HE

504-4021-5-2535-8M Fail it and the sector 504-4021-5-2514-8M Finish it

- with lifetime warranty
- All-steel construction
- · HD industrial AC motor with safety reset
- Front outboard feathering caster wheel
- Fixed inboard wheel for straight line removal
- Micro-depth-of-cut control settings
- Height-adjustable vibration tension comfort arips
- · Vacuum port for dust-free operation

- Dual maintenance-free bearings
- · Fast and easy side-loading cutter drum
- · Triple-drive belts with safety belt guard **Options:**
- Variety of cutter-drum assemblies
- · 'Get close to wall' edger assembly
- 9HP gas engine or electric motor

10

- MaxiVac HEPA vacuums
- · Hour maintenance meter
- What customers say about **SMITH** Saves time over diamond grinding with the option of using 110 and 220 power. We use it to remove the crown off of concrete floors. We love how fast the machine preps." Jeff Zavri