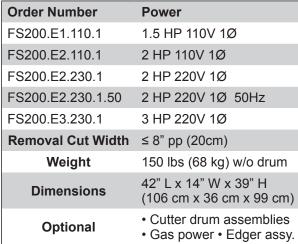

- Dual maintenance-free bearings
- · Fast and easy side-loading cutter drum
- · Triple-drive belts with safety belt guard **Options:**
- Variety of cutter-drum assemblies
- · 'Get close to wall' edger assembly
- 9HP gas engine or electric motor