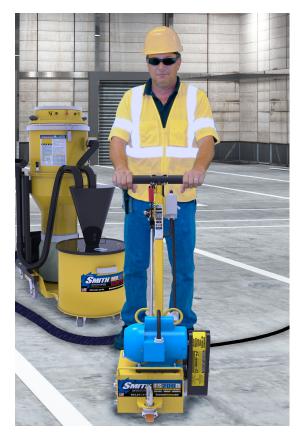

504-4021-5-1013.8M

Prep it

............. 8200.02.7A Strip It

504-4021-5-2526-8M Scrape it

1000**0**000 504-4021-5-2519-8M MHII HE

504-4021-5-2535-8M Fail it and the sector 504-4021-5-2514-8M Finish it

- with lifetime warranty
- All-steel construction
- · HD industrial AC motor with safety reset
- Front outboard feathering caster wheel
- Fixed inboard wheel for straight line removal
- Micro-depth-of-cut control settings
- Height-adjustable vibration tension comfort arips
- · Vacuum port for dust-free operation