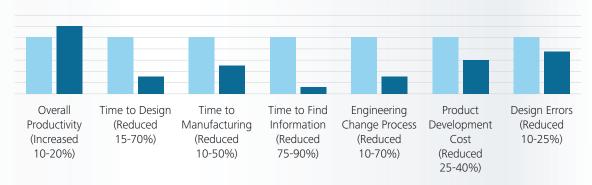

PRODUCT LIFECYCLE MANAGEMENT



## New Product Introduction 360 (NPI 360)

Advanced Solutions New Product Introduction 360 (NPI 360) will help you architect, create, and mature your NPI process quickly with no hardware investment and minimal or no disruption to your current workflows. Embrace the latest technology that allows you to ensure plans, decisions, commitments and assigned tasks are recorded, tracked, managed and executed on in real-time with full dashboard analytics and reporting before making a full PLM investment.



## **Typical Productivity Gains**





## **ASI NPI 360 Details:**

- NPI 360 Workflow access for 5 initial users \$7,495
- Expert Services
  - Architect Session from your current NPI process to PLM
  - Creation Session in your PLM site
  - Monthly web session with PLM experts and peers
- Add more users as required
- UNLIMITED access to multiple process templates for Program & Project Management, Engineering, Supply & Procurement, Quality, Operations and more...

## Top NPI Challenges

- Collaboration & Communication
- Alignment & Focus
- Commitment, Execution & Accountability
- · Visibility & Reporting
- Management & Predictability