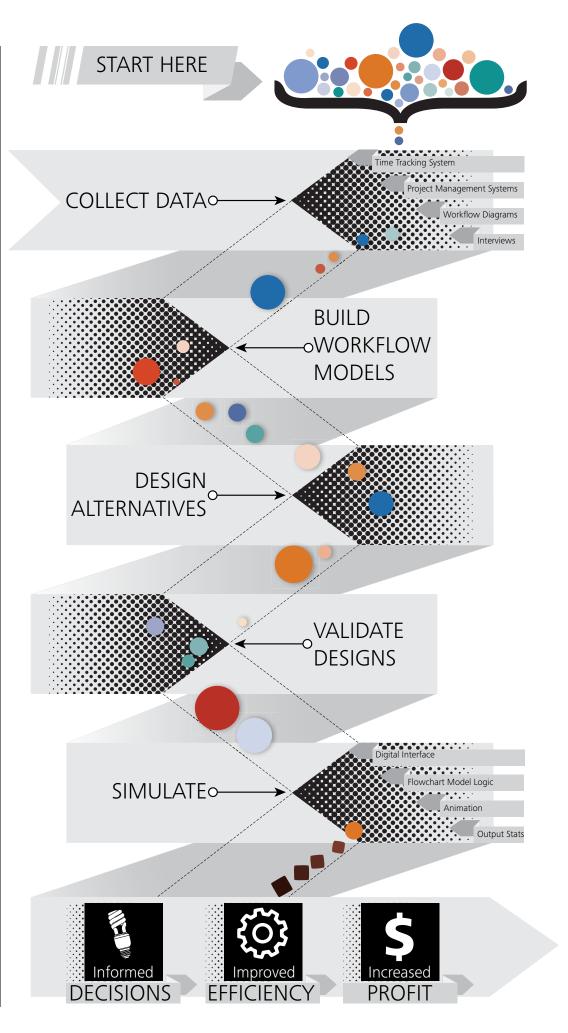

## WORKFLOW SIMULATION + ANALYSIS

empowers businesses to make informed decisions which improve efficiency, eliminate waste and increase profit. Using a structured process Advanced Solutions' workflow simulation team collects data, builds models, designs alternatives, validates designs, and simulates "what if" scenarios. This process results in workflow data which informs business decisions to reduce operational waste.