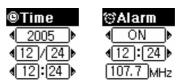

## Watch :

Time Set : year, month, day, time, minute setting Alram Set : FM frequency, time, minute, Alram On/Off setting

Delete : Delete File / Exit

2. FM Mode FM : Mono/Stereo [ Mono / Stereo ] Auto Preset [ ON / OFF ] Manual Preset [ P01 ~ P20 ] Preset Delete [ All / Each ]