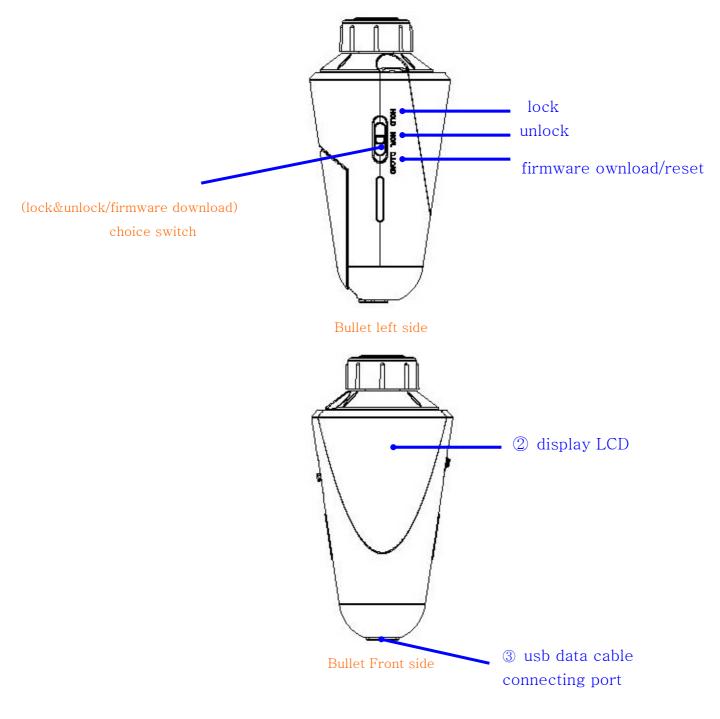

## 1 main part of product

Host MP3P Bullet / stereo earphone / USB data cable / quick guide / keyring case

2 part name and function

Bullet top

1. lock/unlock, firmware download(reset)mode select switch

- you can lock or unlock the menu butoon for each part, you can download the firmware to solve problem(or reset)

#### 2. display LCD

- dsplay condition of playing mp3p player by image and text

ex) battery, lock, (repeat) play,condition of play, play process and time,repeat mode, song number, song title, words, sound effect, menu, file, frequency,volume

3. usb data cable connecting port(download firmware

- in case of charging or downlading firmware or reset, you can set the downloaded firmware by conneting usb usb data cable after set firmware downloading mode