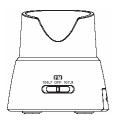

**Bullet Cradle Front** 

Bullet Cradle right side

1. FM transmission setup Switch & FM transmission turn off

- You may listen to the music which is playing on MP3 Player with a Speaker of Home or Car audio, using FM Transmitter function loaded in the cradle.

#### 2. cradle holder

- If you set Host MP3 Player Bullet on Cradle, you may create an atmosphere with light.

## 3. DC adaptor connection jack

- Home or car DC Adaptor is connected with and powered by Cradle, and if Host MP3 Player Bullet is connected, it may be charged.

4. Audio Connection

## 5. Extra USB prot

- It a port which can be used with USB Memory(including almost every USB memory and other company's products) which is already in use, and if you save a MP3 file and connect the port, it will be recognized into MP3 Player Bullet의 Master Memory and play.