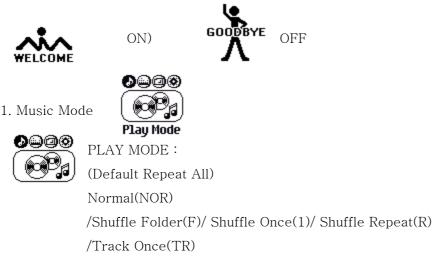

### 3 LCD display & menu of modes

| ₩₩3<br>₩₩3<br>₩₩3<br>₩₩3<br>₩<br>₩<br>₩<br>₩<br>₩<br>₩<br>₩<br>₩<br>₩<br>₩<br>₩<br>₩ | ₩₩₩<br>₩₩₩<br>₩₩₩<br>₩₩₩<br>₩₩₩<br>₩₩₩<br>₩₩₩<br>₩₩₩<br>₩₩₩<br>₩₩ | ₩₩₩<br>₩₩₩<br>₩₩₩<br>₩₩₩<br>₩₩₩<br>₩₩₩<br>₩₩₩<br>₩₩₩<br>₩₩₩<br>₩₩ |
|--------------------------------------------------------------------------------------|-------------------------------------------------------------------|-------------------------------------------------------------------|
|                                                                                      | <b>DMUSIC</b> .MP:                                                |                                                                   |
| ∞12:30                                                                               | \$®nttill                                                         | <b></b>                                                           |

/Repeat Folder(RF)/Repeat All(RA)/Repeat Track(RT) / Exit

EQUALIZER :

(Default Normal)

Normal / Rock / Jazz / Classical / Pop / Custom / QBS 3D / Exit

SELECT FOLDER : Select Folder / Open Folder / Exit

Setting :