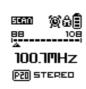

### 3 LCD display & menu of modes

| ₩₩3<br>₩₩3<br>₩₩3<br>₩₩3<br>₩<br>₩<br>₩<br>₩<br>₩<br>₩<br>₩<br>₩<br>₩<br>₩<br>₩<br>₩ | ₩₩₩<br>₩₩₩<br>₩₩₩<br>₩₩₩<br>₩₩₩<br>₩₩₩<br>₩₩₩<br>₩₩₩<br>₩₩₩<br>₩₩ | ₩₩₩<br>₩₩₩<br>₩₩₩<br>₩₩₩<br>₩₩₩<br>₩₩₩<br>₩₩₩<br>₩₩₩<br>₩₩₩<br>₩₩ |
|--------------------------------------------------------------------------------------|-------------------------------------------------------------------|-------------------------------------------------------------------|
|                                                                                      | <b>DMUSIC</b> .MP:                                                |                                                                   |
| ∞12:30                                                                               | \$®nttill                                                         | <b></b>                                                           |

## Watch :

Time Set : year, month, day, time, minute setting Alram Set : FM frequency, time, minute, Alram On/Off setting

Delete : Delete File / Exit

2. FM Mode FM : Mono/Stereo [ Mono / Stereo ] Auto Preset [ ON / OFF ] Manual Preset [ P01 ~ P20 ] Preset Delete [ All / Each ]

3. Mode Select Mode : [ Music / FM ]