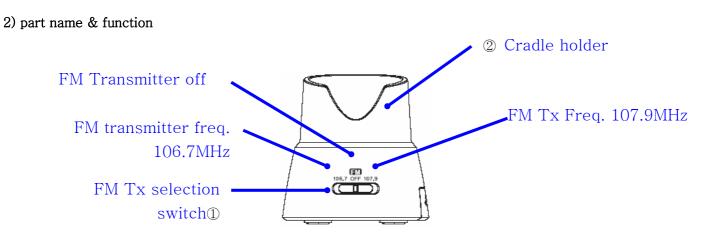

**Bullet Cradle Front** 

Bullet Cradle right side

1. FM transmission setup Switch & FM transmission turn off

- You may listen to the music which is playing on MP3 Player with a Speaker of Home or Car audio, using FM Transmitter function loaded in the cradle.

#### 2. cradle holder

- If you set Host MP3 Player Bullet on Cradle, you may create an atmosphere with light.