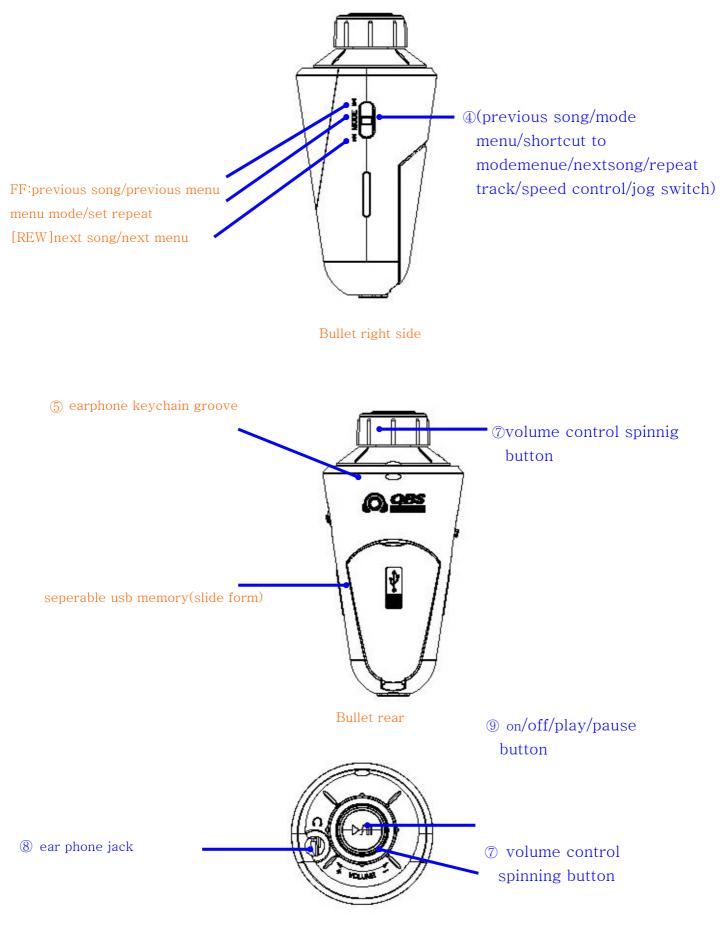

[ff]next song(menu)/[rw]previous song(menu)/mode menu/shortcut to mode menu/[a-b]track repeat/speed control/select jog switch

- you can move to next/previous menu by controlling jog switch up and down

- you can go to mode menu and select menu by pushing jog switch, , even during playing mode you can go to mode menu by pushing jogswitch for 3 second

- during playing you can listen a certain track repeatly if you push jog switch at starting track and finish track

- you can control playing speed controlling jogswitch up and down)

4. earphone groove

-can attach earphone ketchain

- 5. seperatible usb memory
- as a usb drive and mp3 player memory, you can keep,move,control songs or files easily separated)
- 6. volume control spinning button

-you can control volume by spinning

7. earphone jack

- you can hear by connecting stereo earphone

8. 전원켜기&끄기/재생/일시정지 버튼(on&off/play/pause botton)

- 전원을 켜려면 3초 이상, 전원을 끄려면 6초 이상 길게 누르시고, 가볍게 한번만 누르시면 음악을 듣거나 일

시정지를 시킬수 있습니다.(push 3 sec for off, 6sec for off, little touch for listening music or pause)