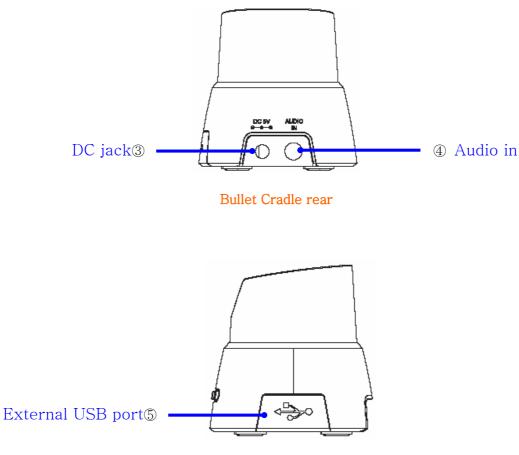

## 3. DC adaptor connection jack

- Home or car DC Adaptor is connected with and powered by Cradle, and if Host MP3 Player Bullet is connected, it may be charged.

4. Audio Connection

## 5. Extra USB prot

- It a port which can be used with USB Memory(including almost every USB memory and other company's products) which is already in use, and if you save a MP3 file and connect the port, it will be recognized into MP3 Player Bullet의 Master Memory and play.