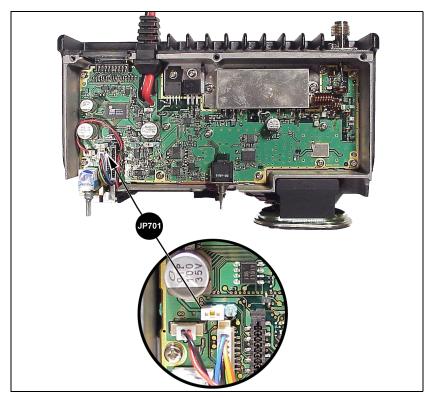

Figure 3 – Factory Default Internal Speaker Jumper Setting (Enabled)

## **Configure the Internal Radio Speaker Jumper (JP701)**

The PANTHER 300M radio is shipped from the factory with the internal radio speaker jumper (JP701) set to 1-2 as shown in Figure 3. This setting enables the internal radio speaker. Set the jumper to 2-3 if 1) only the External Speaker is to be enabled or 2) the Internal/External Speaker option is to be enabled.